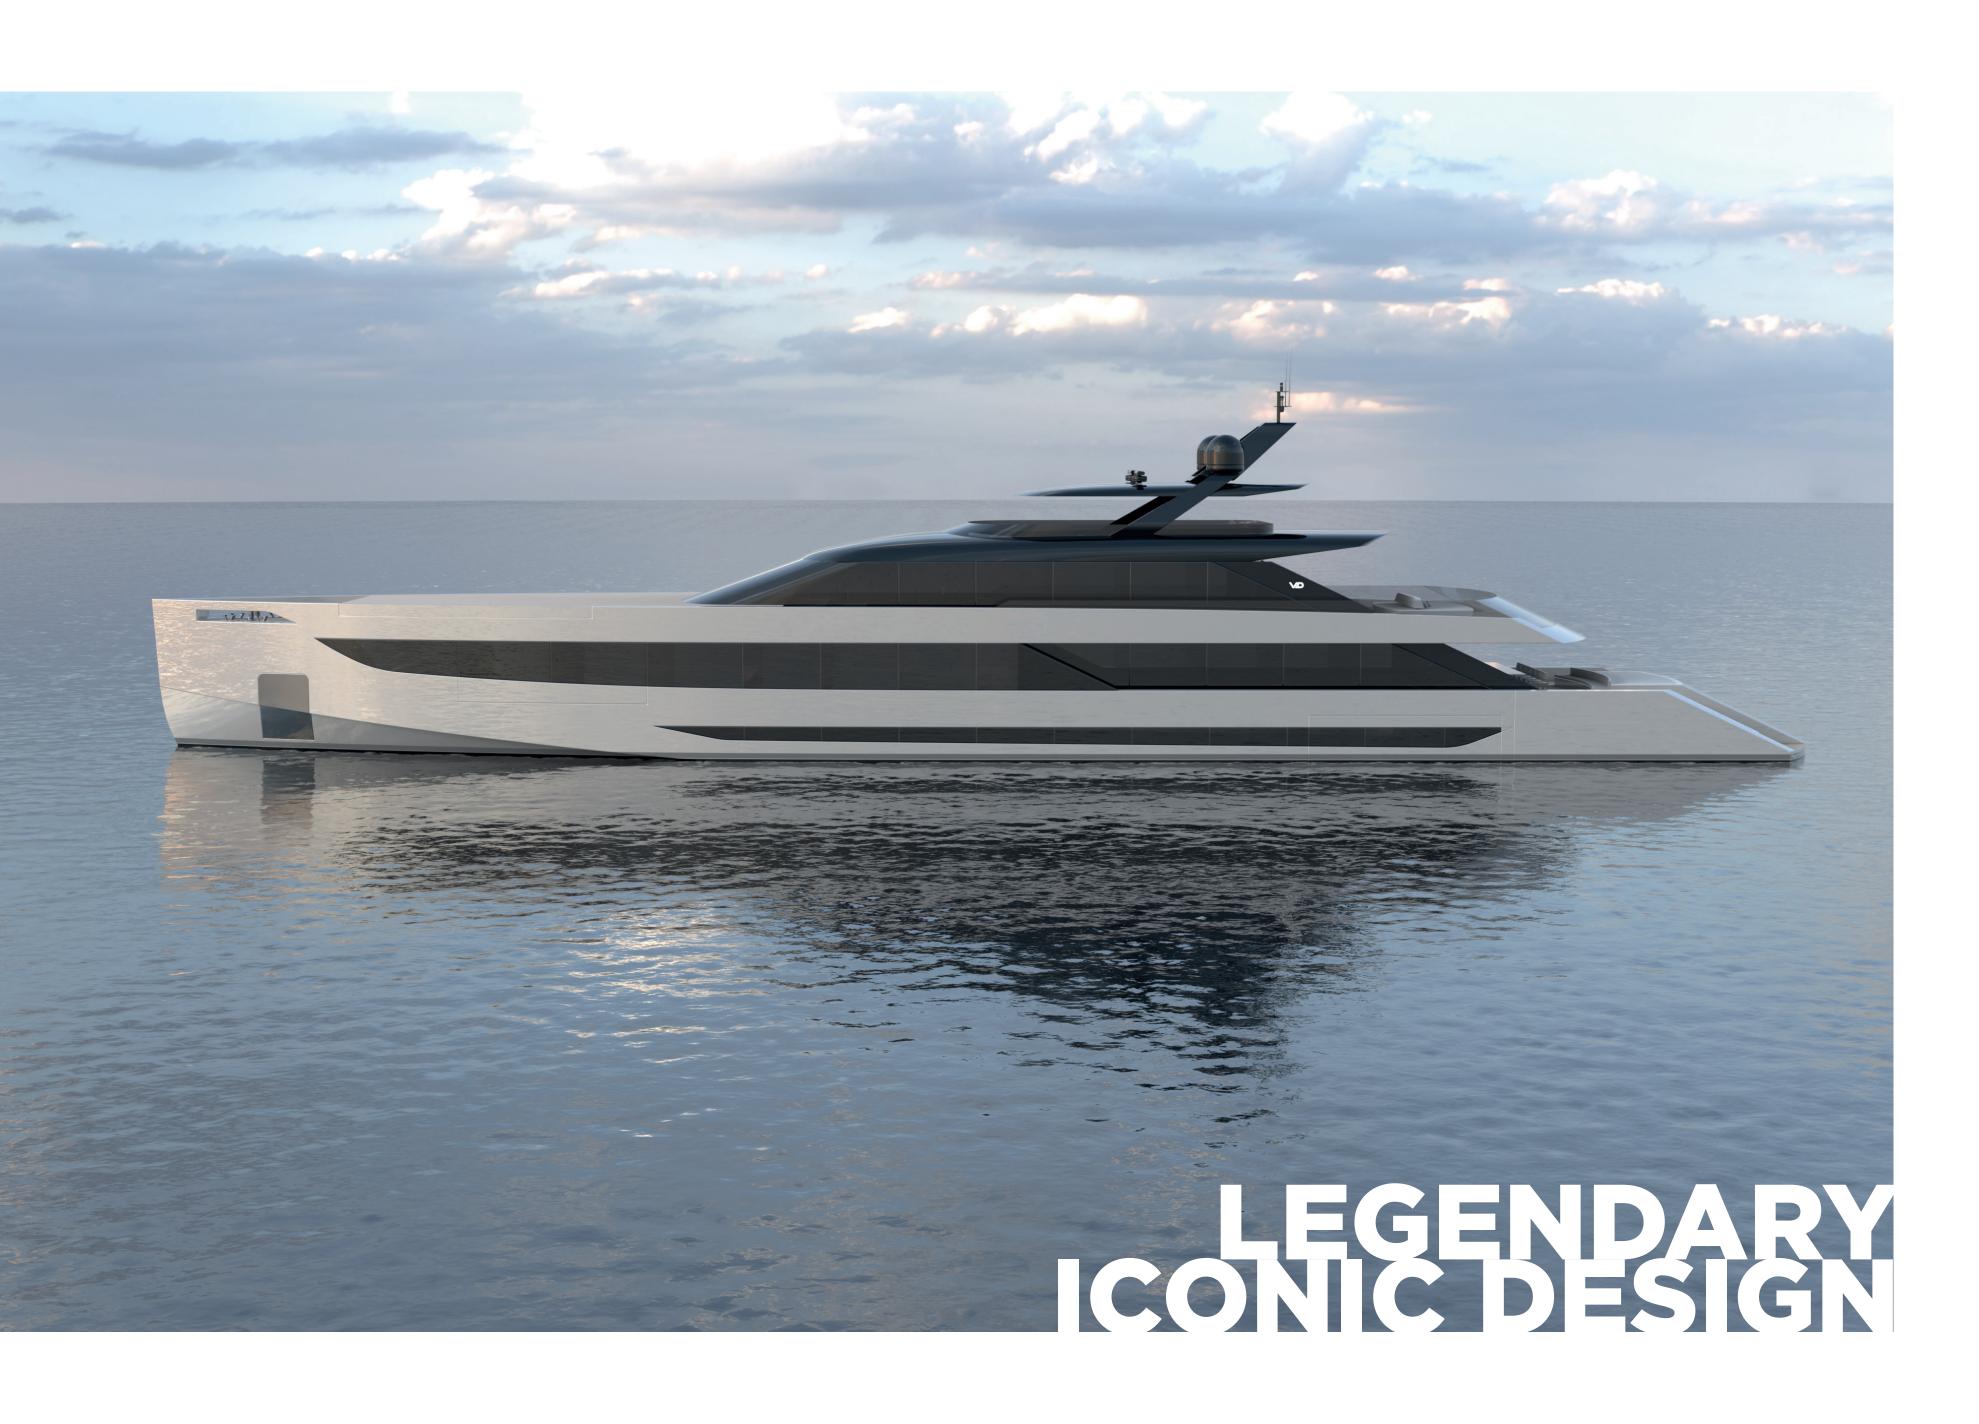

## A TIMELESS MASTERPIECE

The VD200 stands as a testament to the timeless allure of the VanDutch brand, with its iconic design serving as a beacon of sophistication and style on the open seas. From its sleek lines to its sculpted curves, every aspect of this 60-meter superyacht exudes an air of elegance and refinement. Crafted with meticulous attention to detail and precision engineering, the VD200 represents the perfect fusion of form and function. Whether gliding effortlessly through the water or making a statement at the marina, the VD200 commands attention with its unmistakable silhouette—a true masterpiece of maritime design that captivates the imagination and inspires awe at every turn.