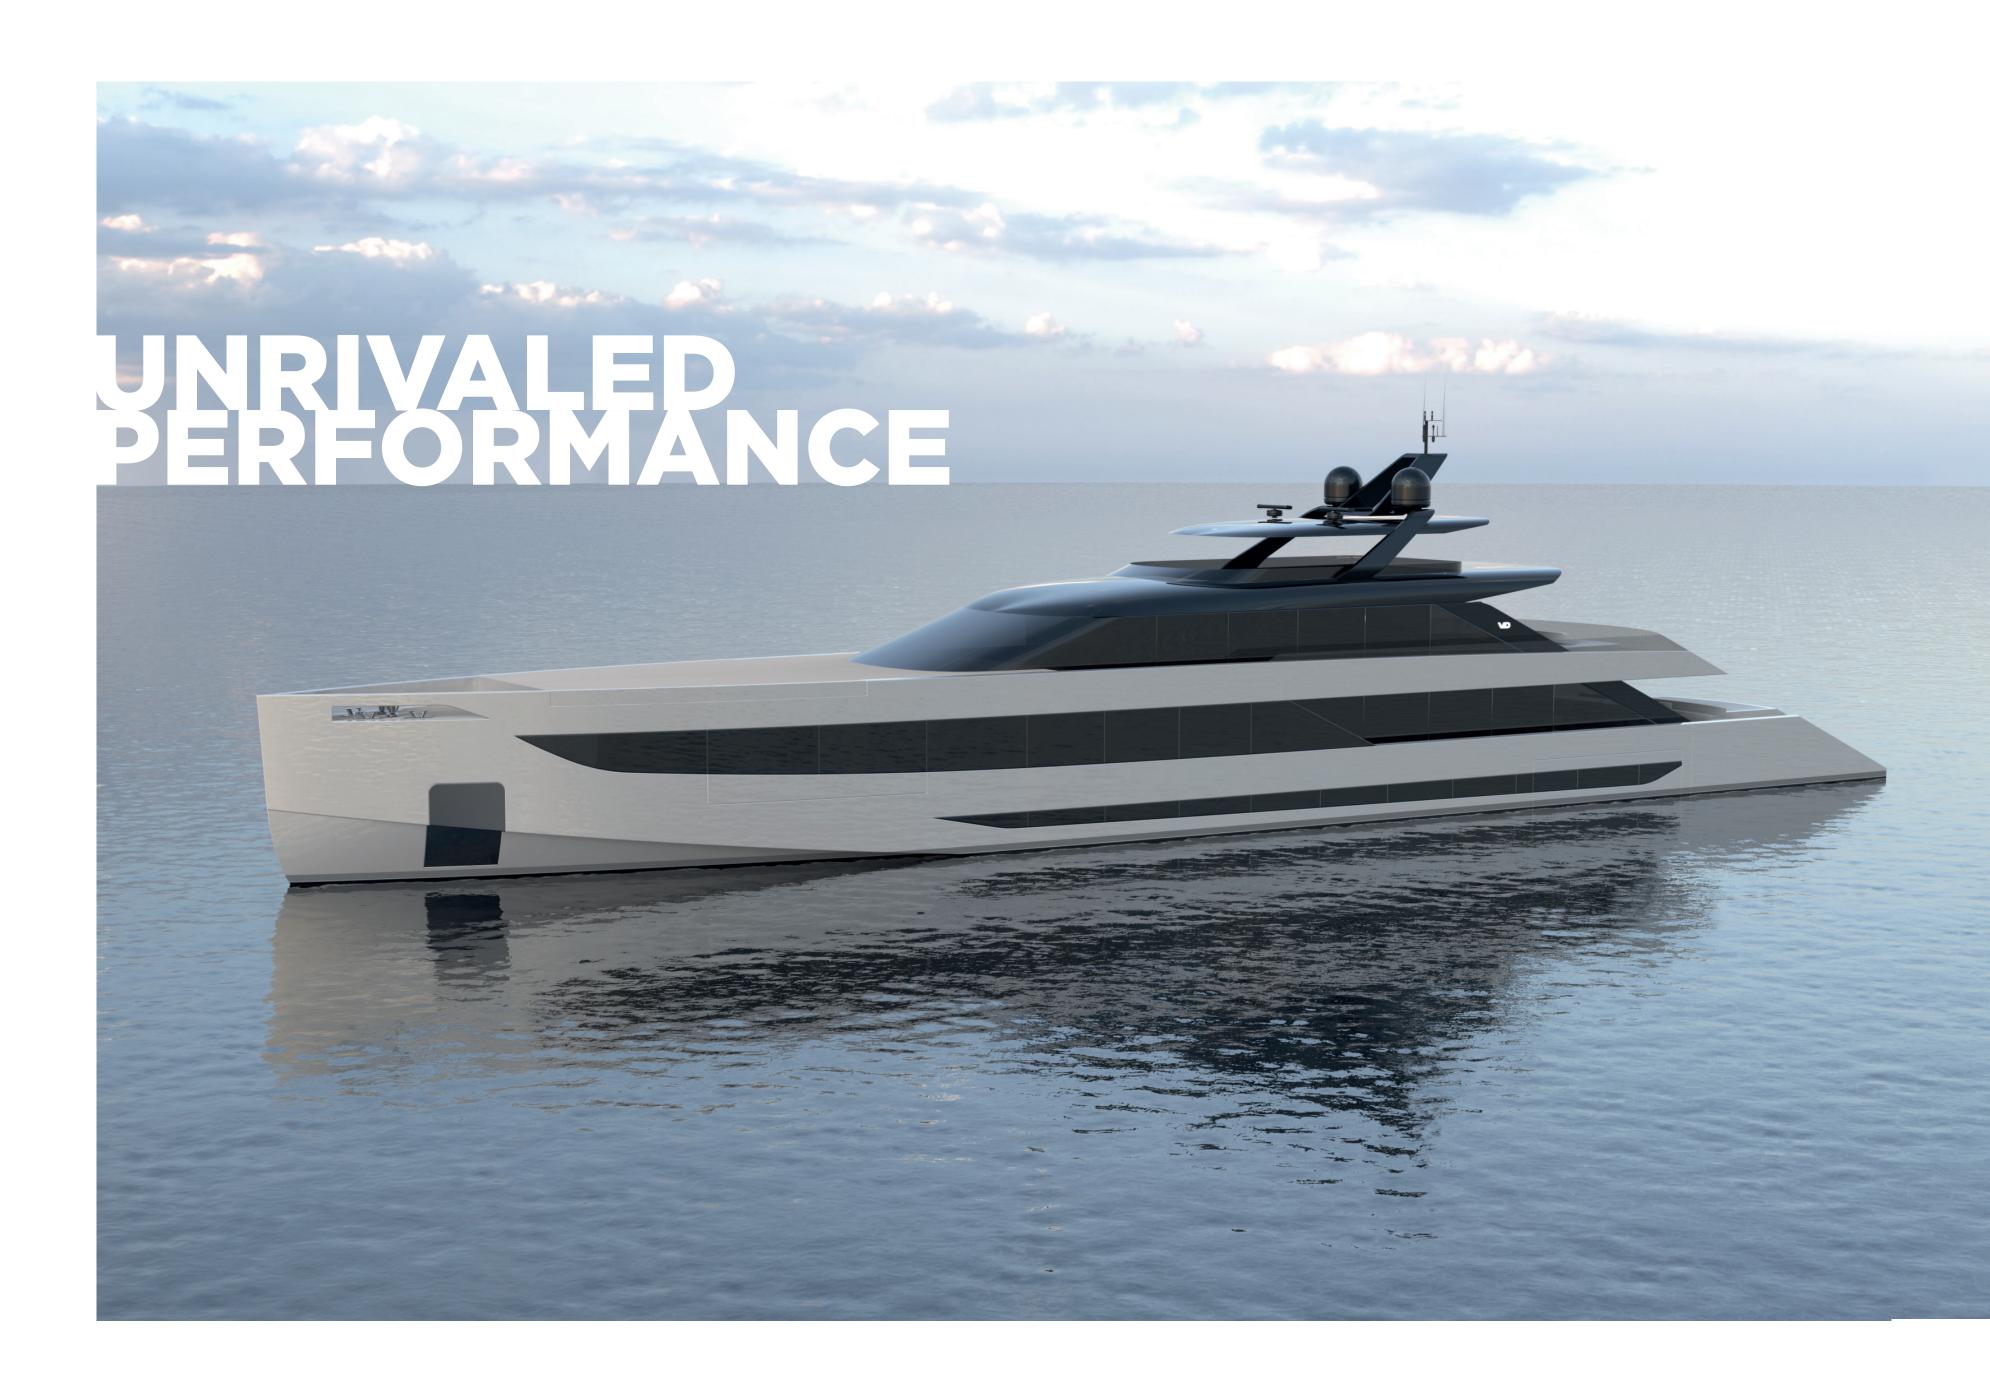

# POWER AND PRECISION

The VD200 redefines the boundaries of performance in the realm of superyachts, seamlessly combining power, agility, and precision to deliver an unparalleled cruising experience. With advanced propulsion systems and cutting-edge engineering, this 60-meter sporty superyacht effortlessly glides through the water with grace and speed, offering a smooth and exhilarating ride for all on board. Whether navigating bustling marinas or cruising across vast expanses of open ocean, the VD200 showcases remarkable stability and control, ensuring a journey that is both thrilling and comfortable. With its dynamic capabilities and innovative design, the VD200 sets a new standard for performance, pushing the limits of what is possible on the water.