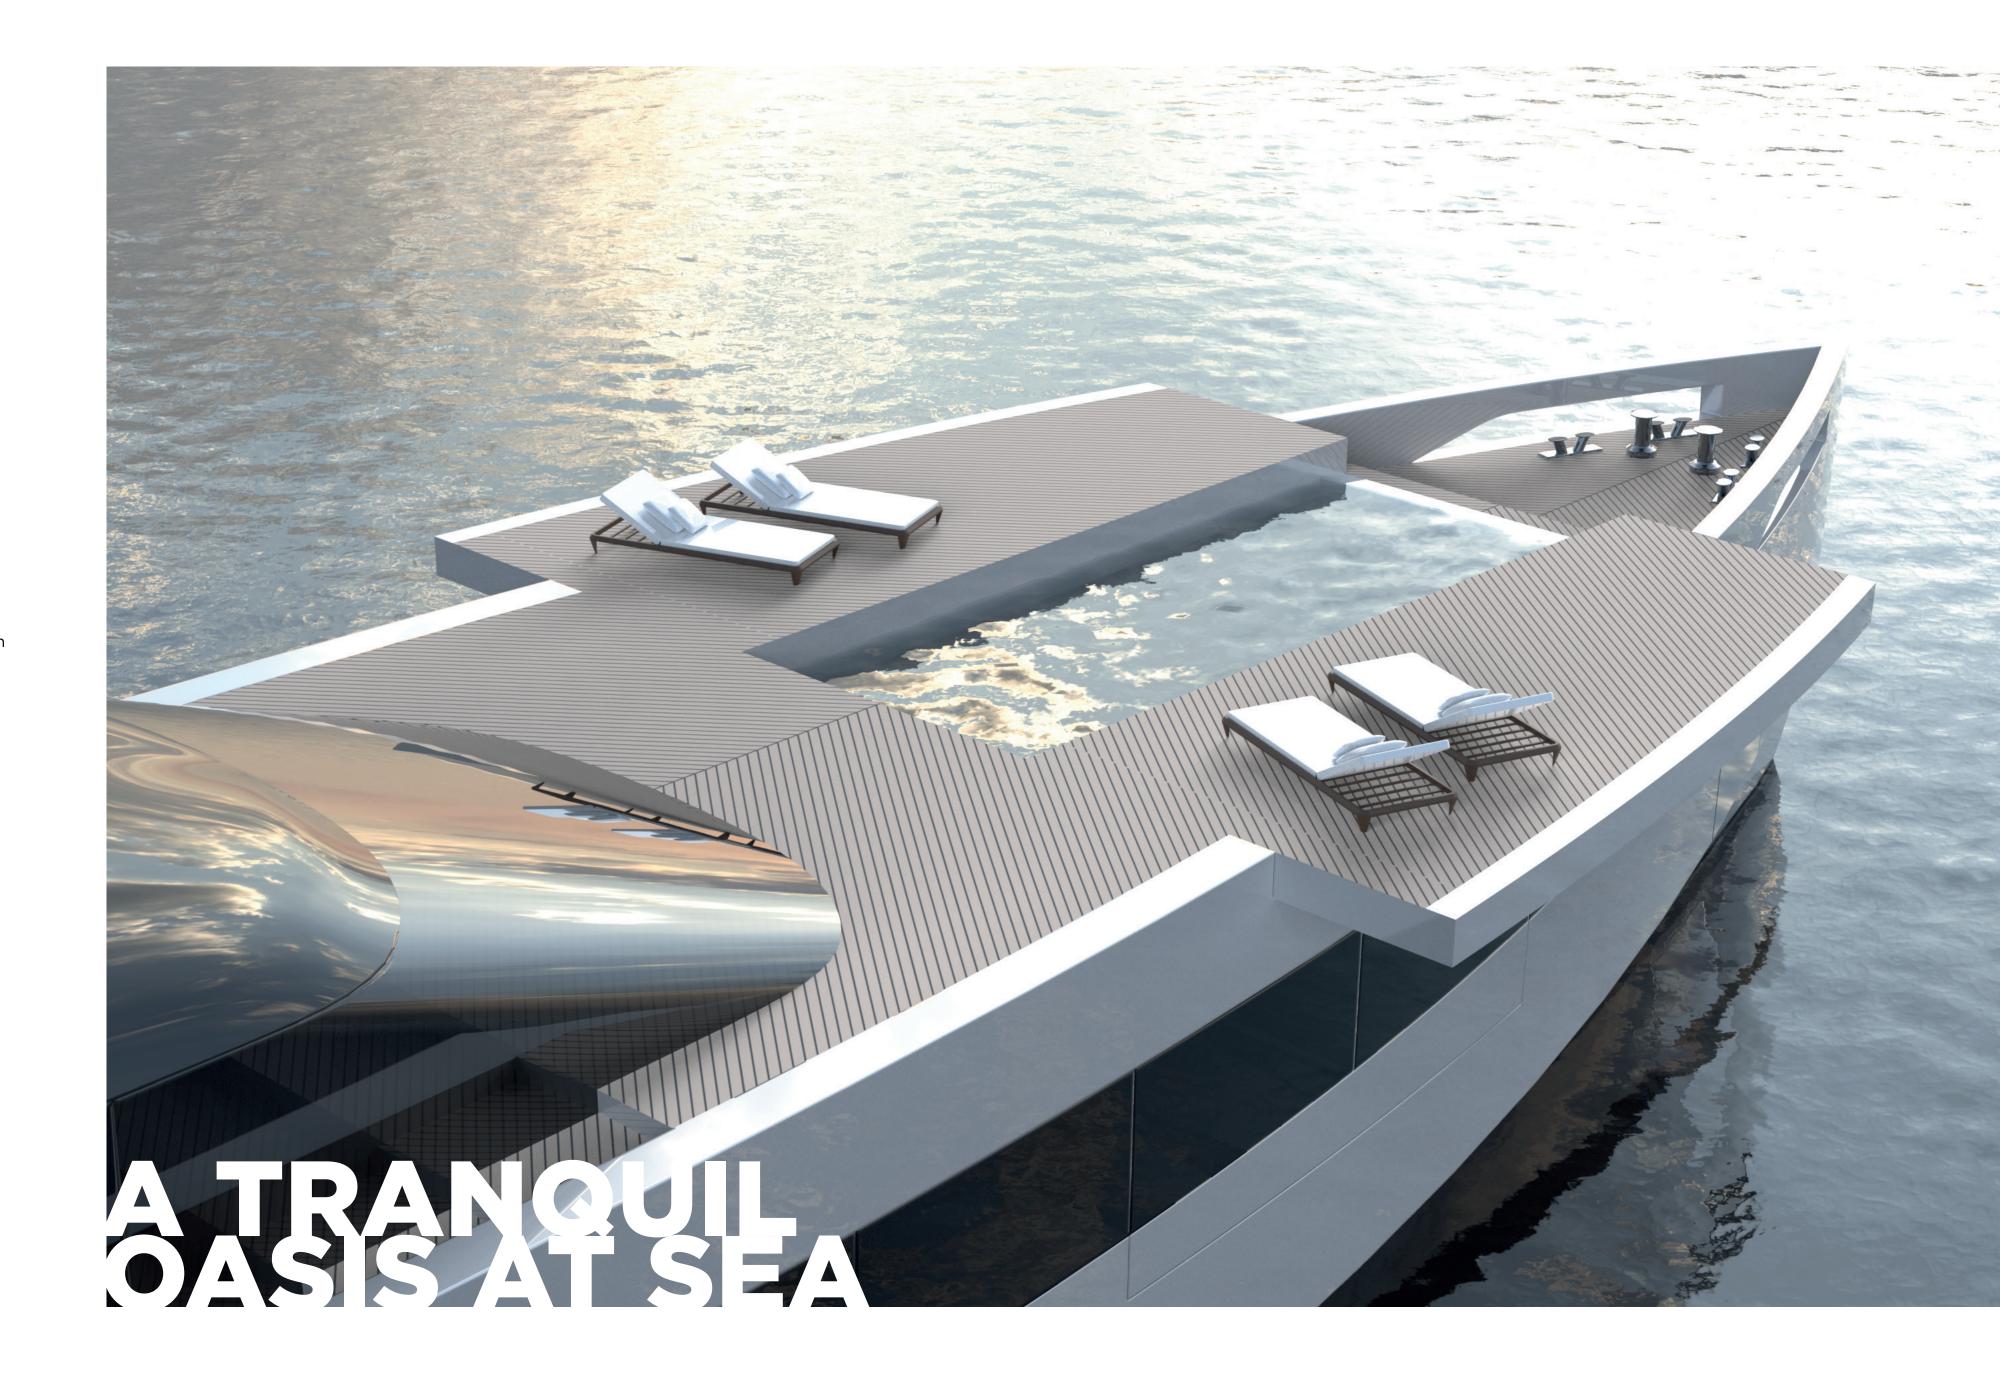

## FOREDECK SERENITY

The foredeck of the VD200 offers a secluded sanctuary where serenity meets sophistication, inviting you to unwind and bask in the beauty of the ocean. Adorned with luxurious furnishings and panoramic views of the horizon, this tranquil oasis provides the perfect setting for moments of solitude or intimate gatherings with friends and family. Lounge on plush seating as you soak up the sun's warm rays, or retreat to the shaded alcoves for a quiet escape from the world. With its expansive layout and attention to detail, the foredeck of the VD200 is a true haven of relaxation—a place where you can immerse yourself in the wonders of the sea and find peace amidst the waves.