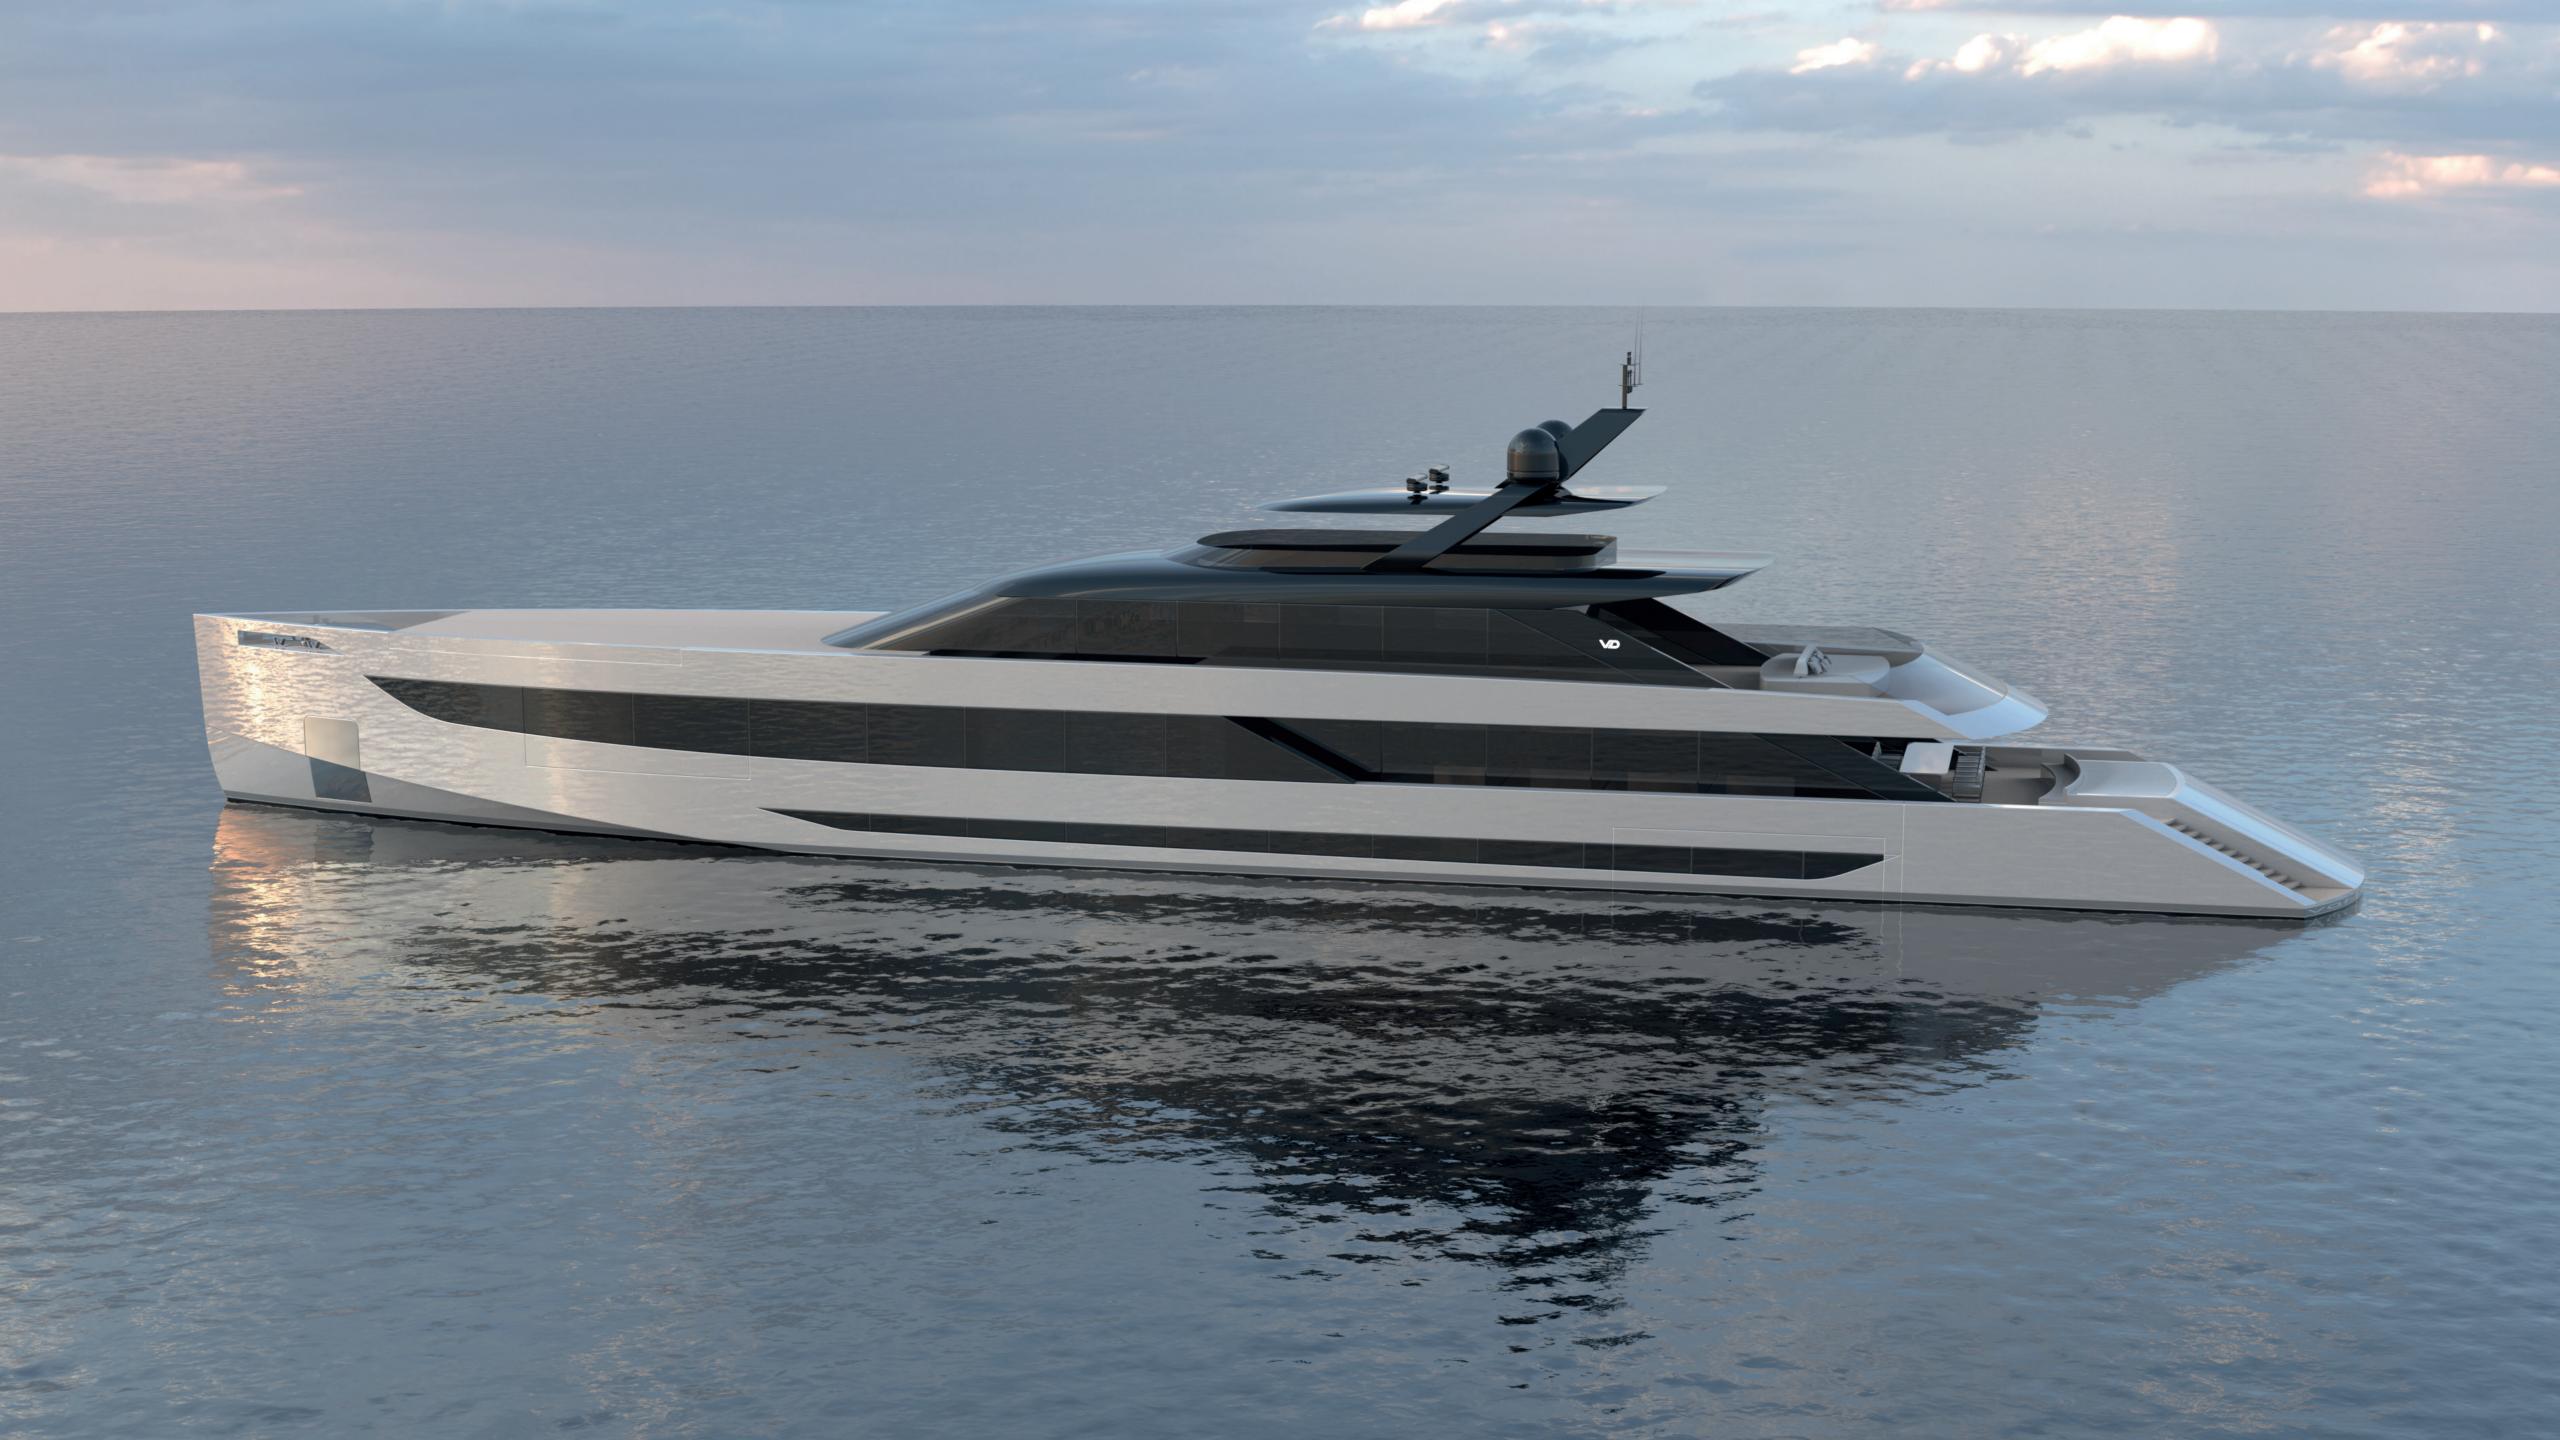

# EXPANSIVE OUTDOOR SPACES

Step into a realm of boundless luxury and relaxation aboard the VD200, where expansive outdoor spaces beckon you to embrace the beauty of the natural world in unparalleled style. From sprawling sun decks to intimate al fresco dining areas, every corner of this 60-meter sporty superyacht is designed to elevate your outdoor experience to new heights. Lounge in the sun on plush sunpads, take a refreshing dip in the transforming front deck swimming pool, or gather with loved ones for sunset cocktails on the spacious aft deck. With panoramic views of the surrounding seascape and the gentle breeze caressing your skin, the outdoor spaces of the VD200 offer a sanctuary of serenity and indulgence—a place where moments of relaxation and adventure await around every corner.

# WHERE LUXURY MEETS THE SEA

Indulge in the ultimate waterfront experience aboard the VD200's lavish beach club, nestled in the aft of the yacht. Step onto the teak-laid decking and feel the soft caress of the sea breeze as you immerse yourself in unparalleled luxury. With expansive views of the azure waters and direct access to the ocean, the beach club offers a seamless transition between onboard opulence and the natural beauty of the sea. Lounge on plush sunbeds, sip cocktails at the fully stocked bar, or take a refreshing dip in the pristine waters just steps away. Whether you're hosting a lively soirée or seeking a tranquil escape, the beach club of the VD200 promises a sublime retreat where every moment is infused with elegance and relaxation.