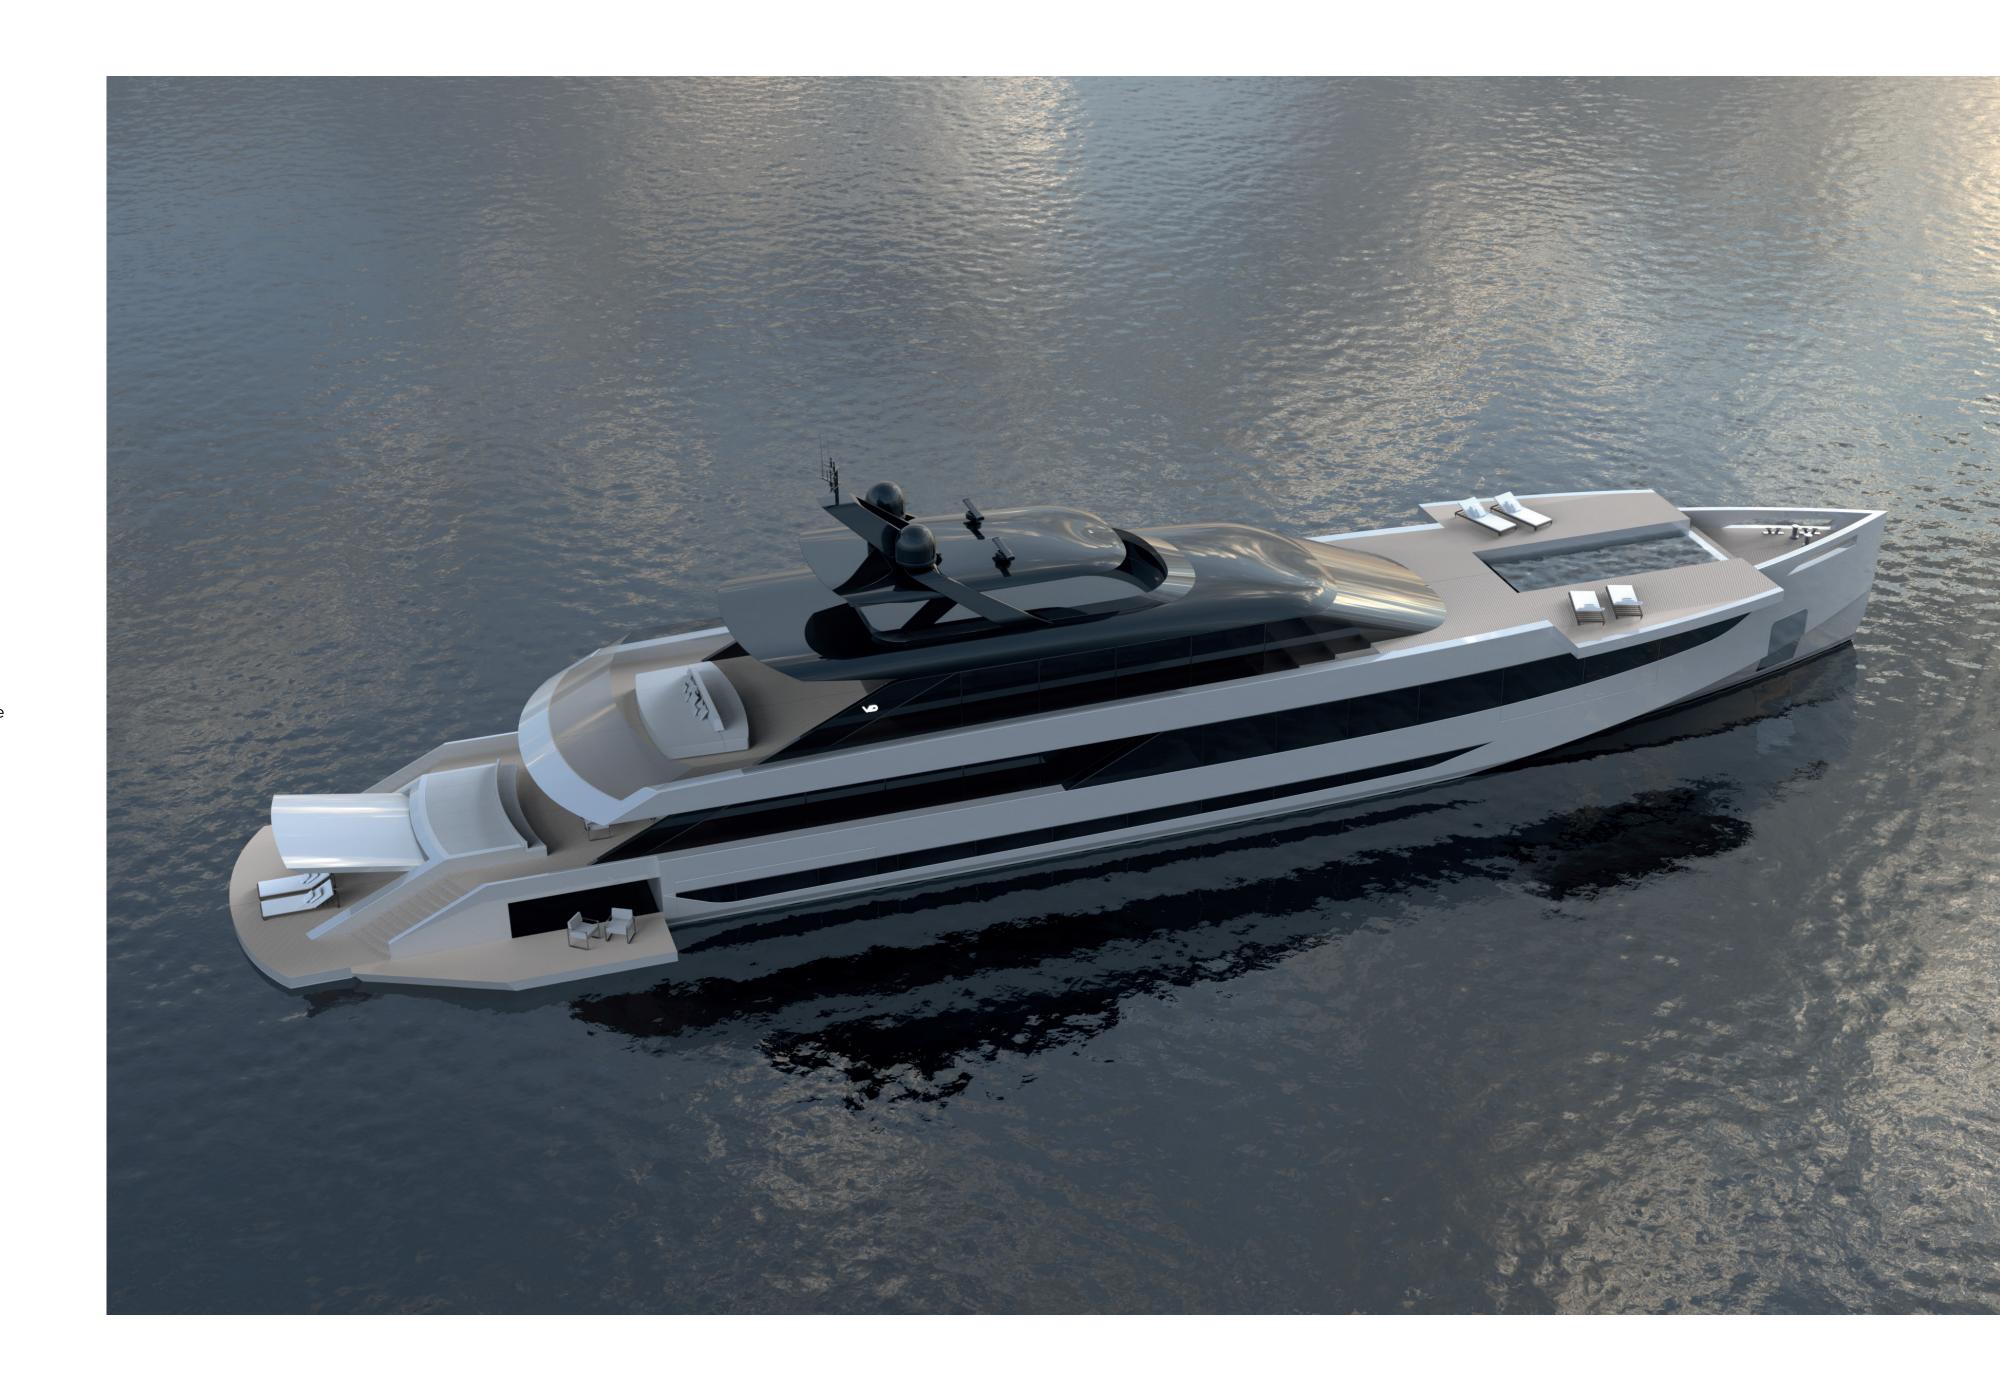

# EXPANSIVE OUTDOOR SPACES

Step into a realm of boundless luxury and relaxation aboard the VD200, where expansive outdoor spaces beckon you to embrace the beauty of the natural world in unparalleled style. From sprawling sun decks to intimate al fresco dining areas, every corner of this 60-meter sporty superyacht is designed to elevate your outdoor experience to new heights. Lounge in the sun on plush sunpads, take a refreshing dip in the transforming front deck swimming pool, or gather with loved ones for sunset cocktails on the spacious aft deck. With panoramic views of the surrounding seascape and the gentle breeze caressing your skin, the outdoor spaces of the VD200 offer a sanctuary of serenity and indulgence—a place where moments of relaxation and adventure await around every corner.