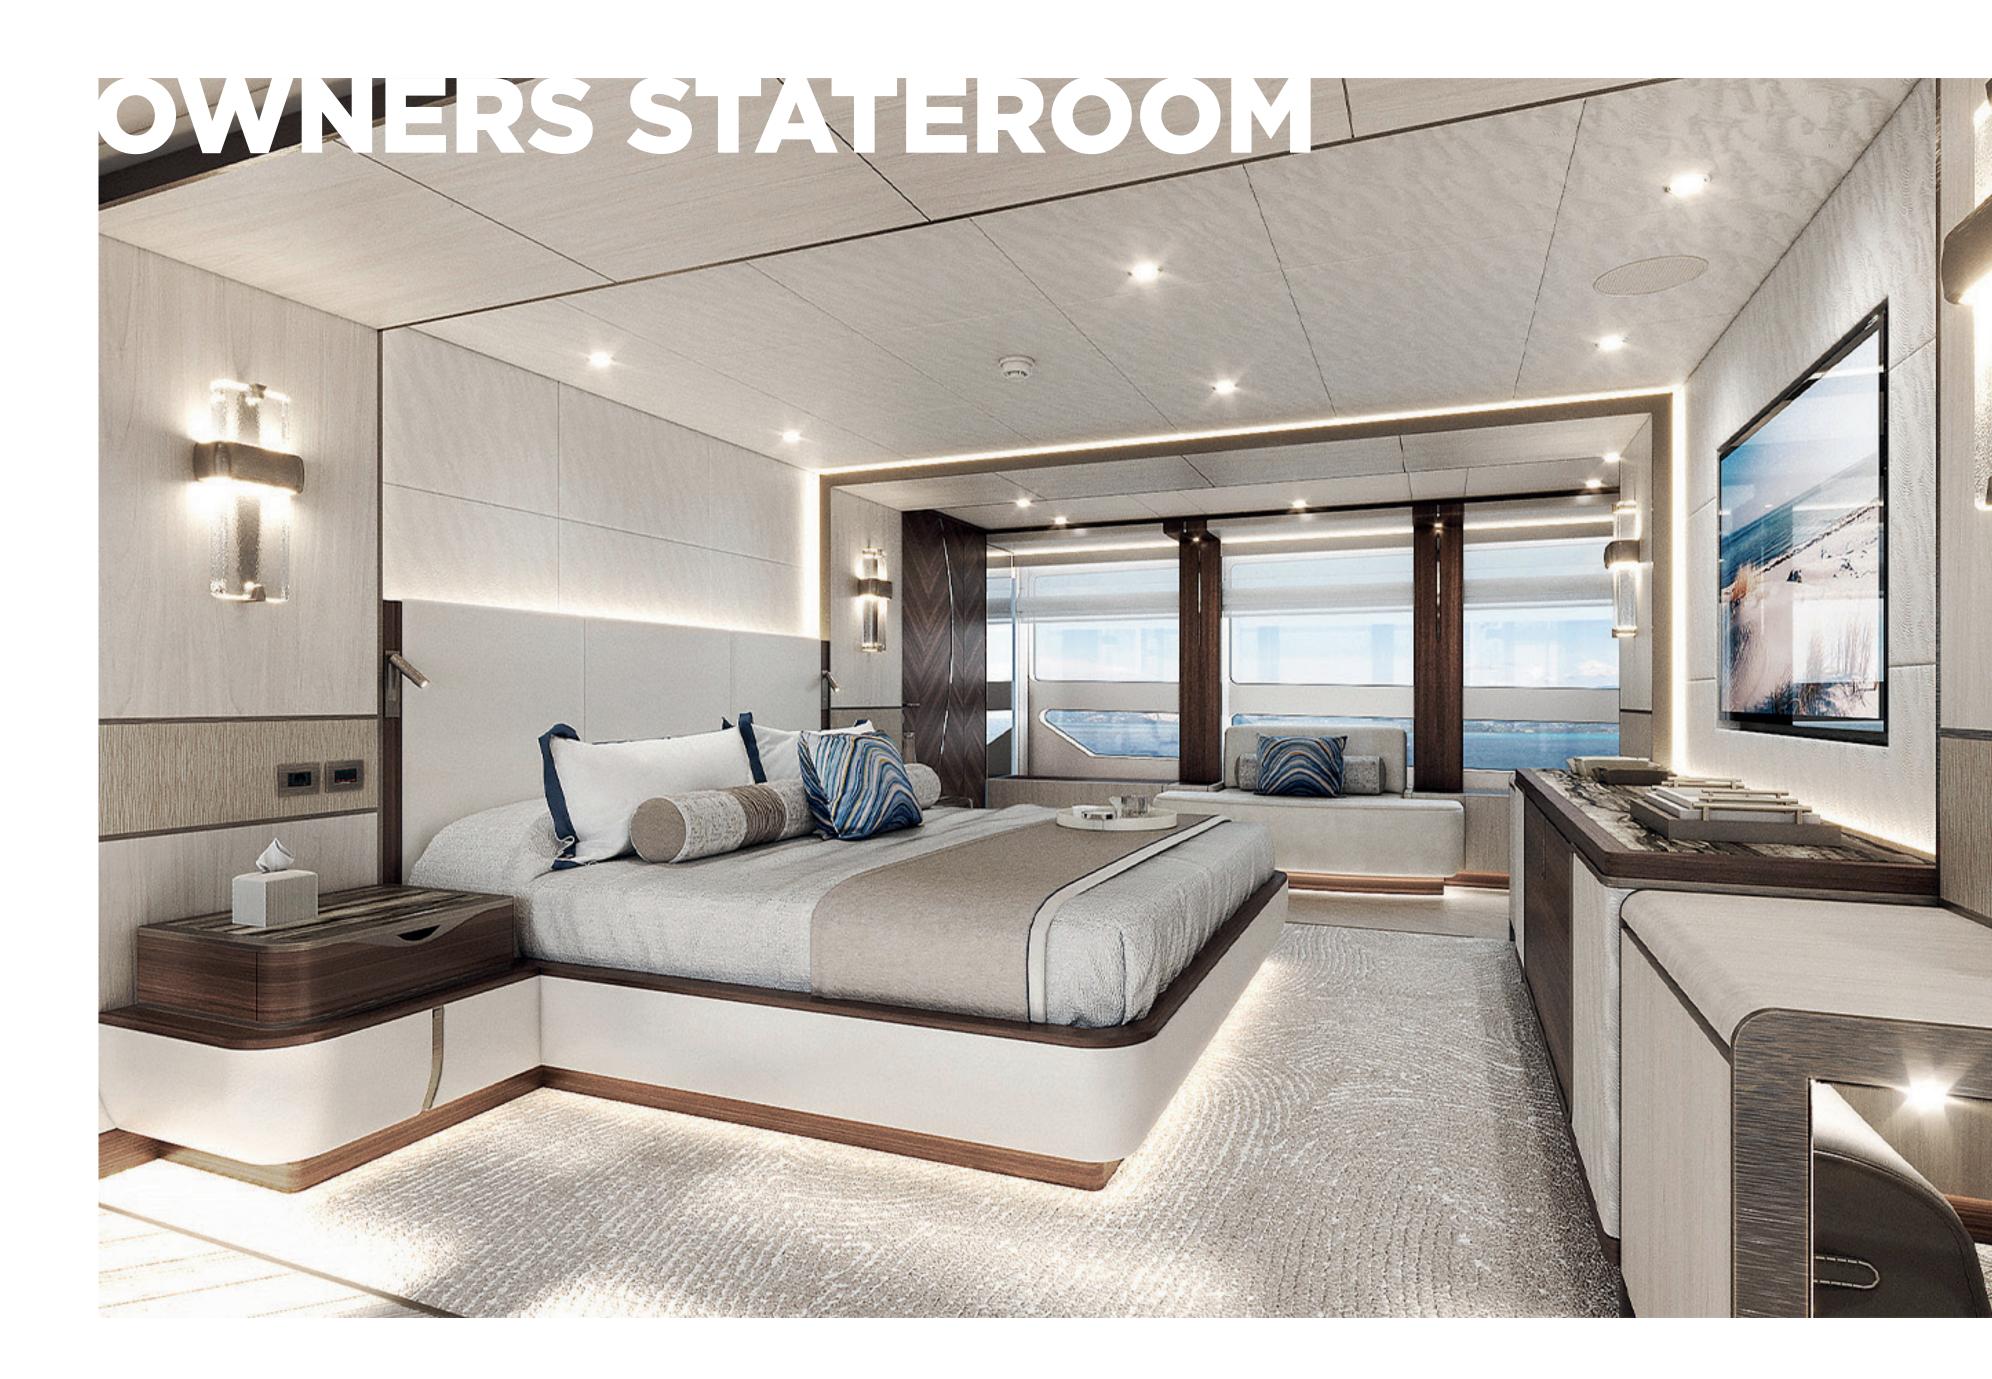

# CRAFTED FOR ELEVATED COMFORT

Step into a realm of refined elegance and sophistication as you enter the interior of the VD200, meticulously designed by renowned interior designer Cristianno Gatto to offer the utmost in comfort and luxury. Every detail of this magnificent space is a testament to the artistry and craftsmanship that defines the VanDutch brand. From the moment you step aboard, you are enveloped in a world of opulence, with sumptuous materials and exquisite finishes adorning every surface. Plush furnishings invite you to relax and unwind in style, while state-of-the-art amenities cater to your every need. Whether hosting lavish gatherings or enjoying quiet moments of solitude, the interior of the VD200 provides a haven of tranquility and indulgence - a sanctuary where luxury knows no bounds.

# INSPIRED BY INNOVATION AND ELEGANCE

Designed to surpass the expectations of even the most discerning yacht connoisseurs, the interior of the VD200 is a masterpiece of modern design and innovation, crafted under the creative direction of Cristianno Gatto. Renowned for its sleek lines and contemporary aesthetic, this 60-meter sporty superyacht showcases a seamless blend of form and function. Impeccable attention to detail is evident in every aspect of the interior, from the handcrafted furnishings to the cutting-edge technology that enhances the onboard experience. With its spacious layout and versatile configuration, the interior of the VD200 offers endless possibilities for customization, allowing you to create a space that is truly your own. Whether entertaining guests or escaping to your private retreat, the interior of the VD200 is designed to exceed your expectations and elevate every moment on board.