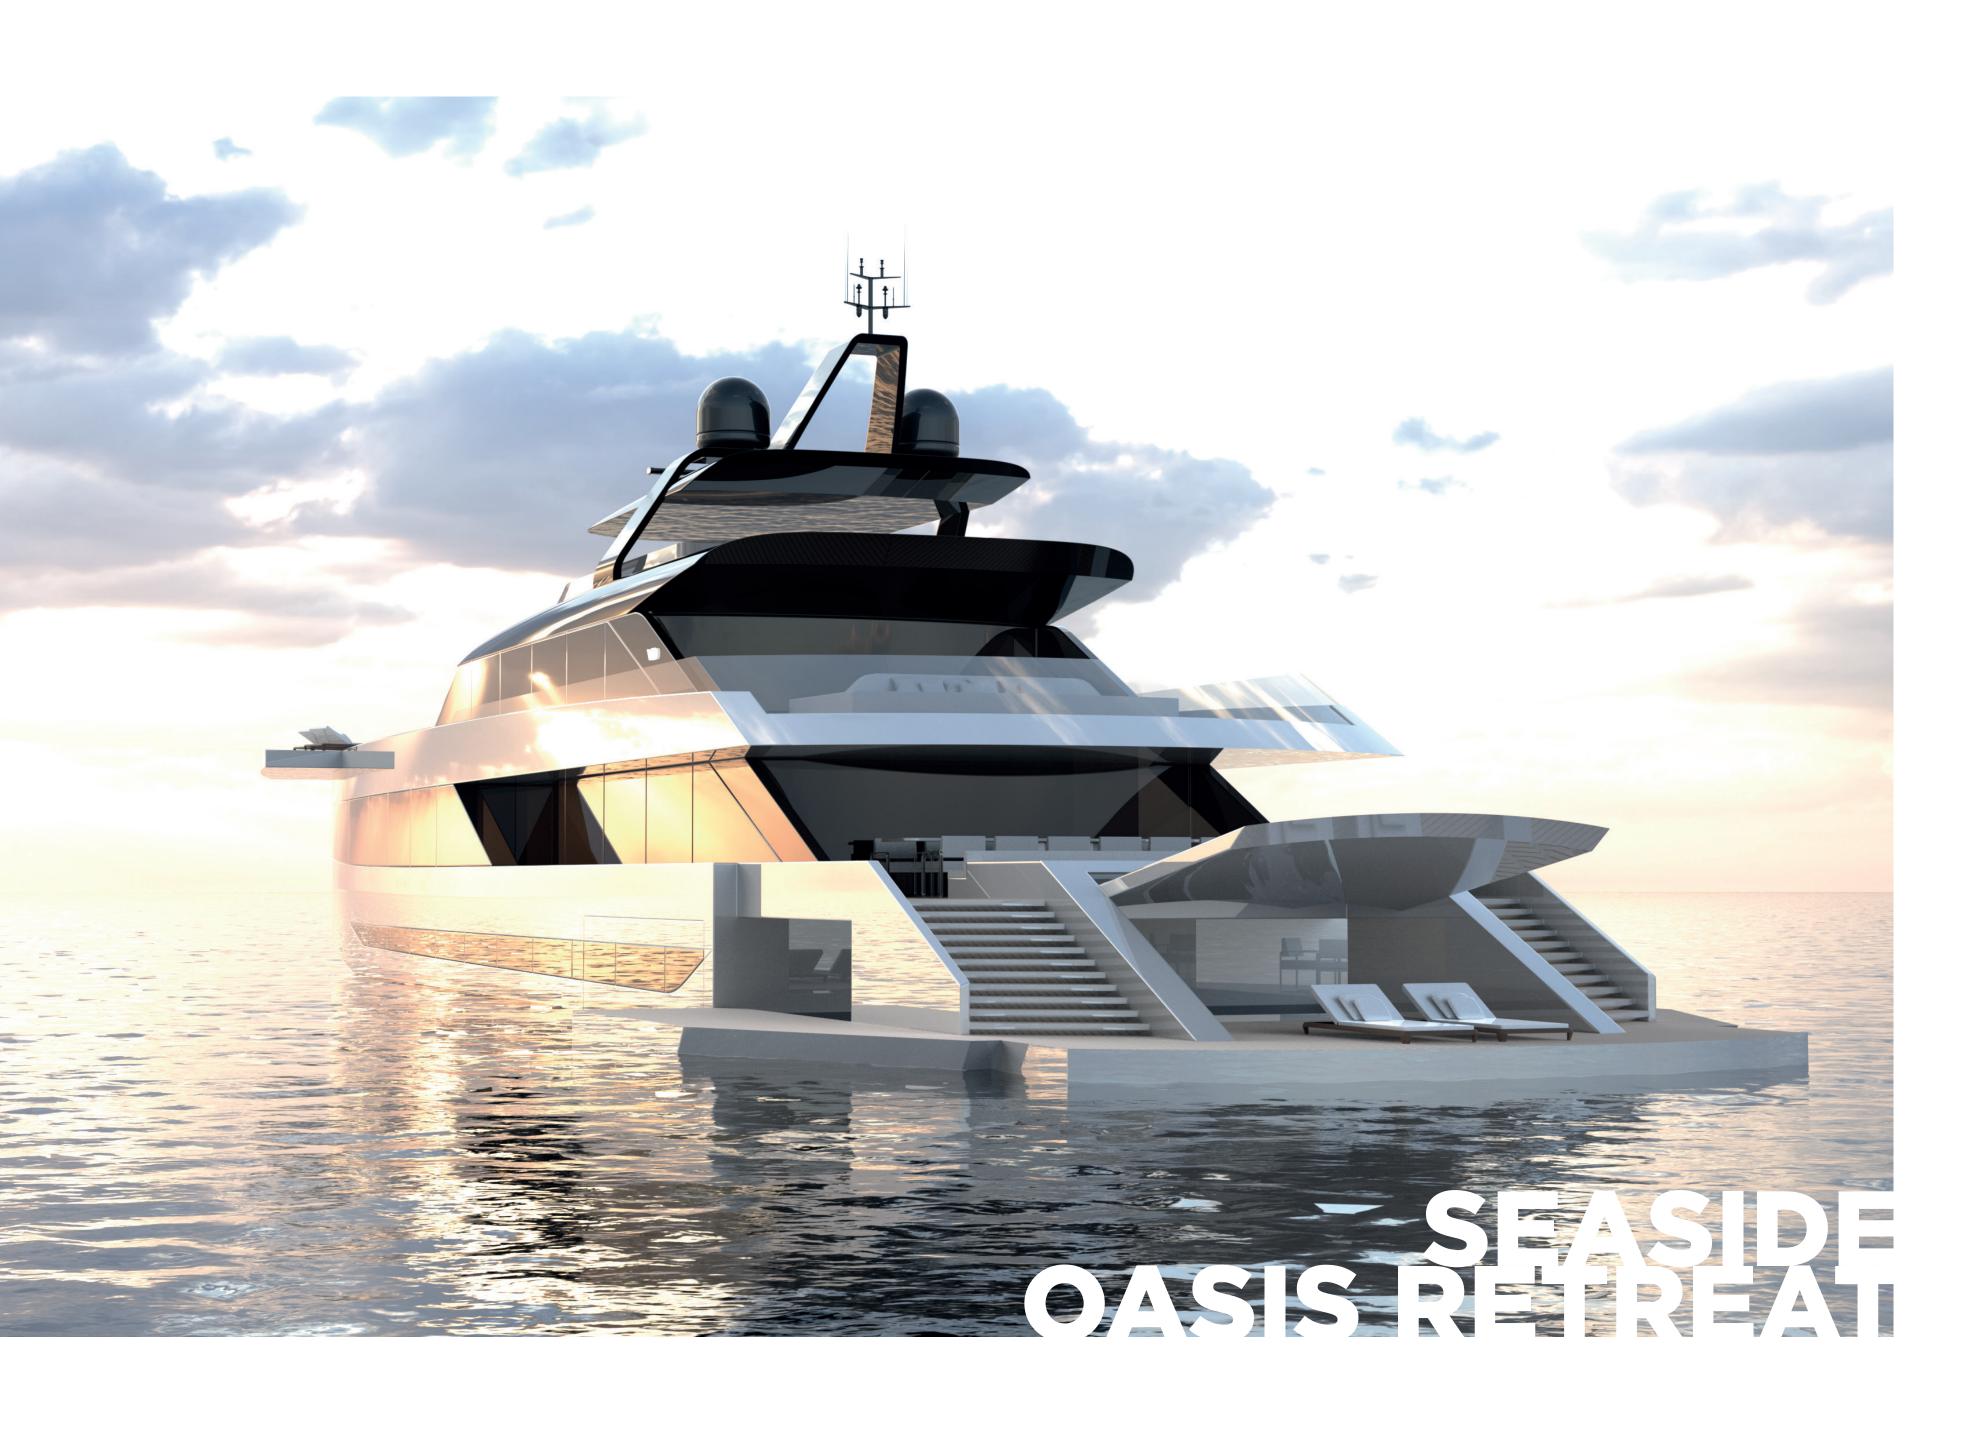

# WHERE LUXURY MEETS THE SEA

Indulge in the ultimate waterfront experience aboard the VD200's lavish beach club, nestled in the aft of the yacht. Step onto the teak-laid decking and feel the soft caress of the sea breeze as you immerse yourself in unparalleled luxury. With expansive views of the azure waters and direct access to the ocean, the beach club offers a seamless transition between onboard opulence and the natural beauty of the sea. Lounge on plush sunbeds, sip cocktails at the fully stocked bar, or take a refreshing dip in the pristine waters just steps away. Whether you're hosting a lively soirée or seeking a tranquil escape, the beach club of the VD200 promises a sublime retreat where every moment is infused with elegance and relaxation.