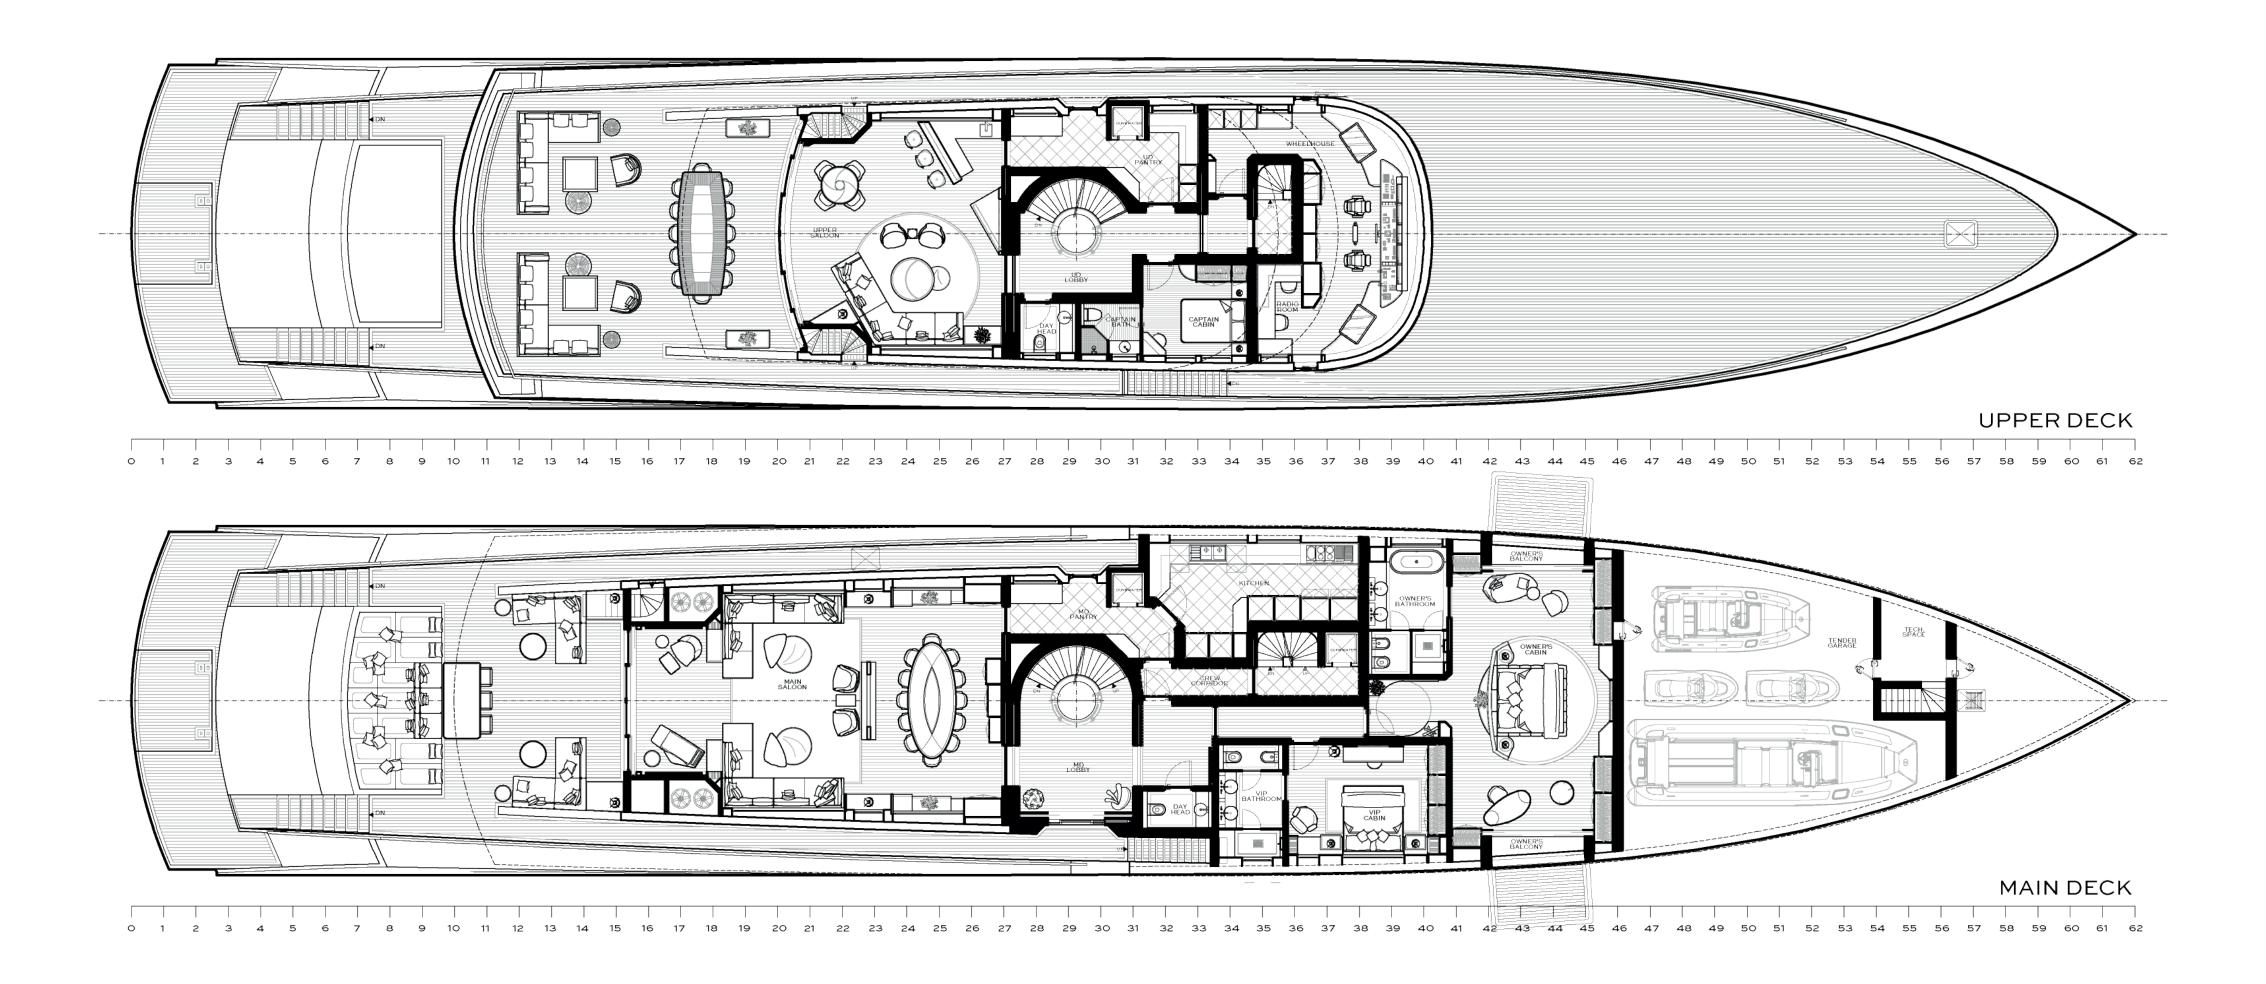

ication as you enter the interior of the VD200, meticulously designed by renowned interior designer Cristianno Gatto to offer the utmost in comfort and luxury. Every detail of this magnificent space is a testament to the artistry and craftsmanship that defines the VanDutch brand. From the moment you step aboard, you are enveloped in a world of opulence, with sumptuous materials and exquisite finishes adorning every surface. Plush furnishings invite you to relax and unwind in style, while state-of-the-art amenities cater to your every need. Whether hosting lavish gatherings or enjoying quiet moments of solitude, the interior of the VD200 provides a haven of tranquility and indulgence - a sanctuary where luxury knows no bounds.



#### **GENERAL ARRANGEMENT**



### **GENERAL ARRANGEMENT**



#### **GENERAL ARRANGEMENT**



## **SPECIFICATIONS**

| DESIGN                                  | HARTFORM YACHT DESIGN                                     |
|-----------------------------------------|-----------------------------------------------------------|
| INTERIOR DESIGN                         | CRISTIANO GATTO DESIGN                                    |
| OVERALL LENGTH BEAM DRAFT EXTREME DRAFT | 60M   196'<br>10M   32' 8"<br>2M   6'56"<br>2.60M   8'06" |
| TONNAGE                                 | 750 GT                                                    |
| HULL TYPE                               | FAST DISPLACEMENT                                         |
| HULL SUPERSTRUCTURE                     | ALUMINIUM<br>ALUMINIUM                                    |

| DECKS