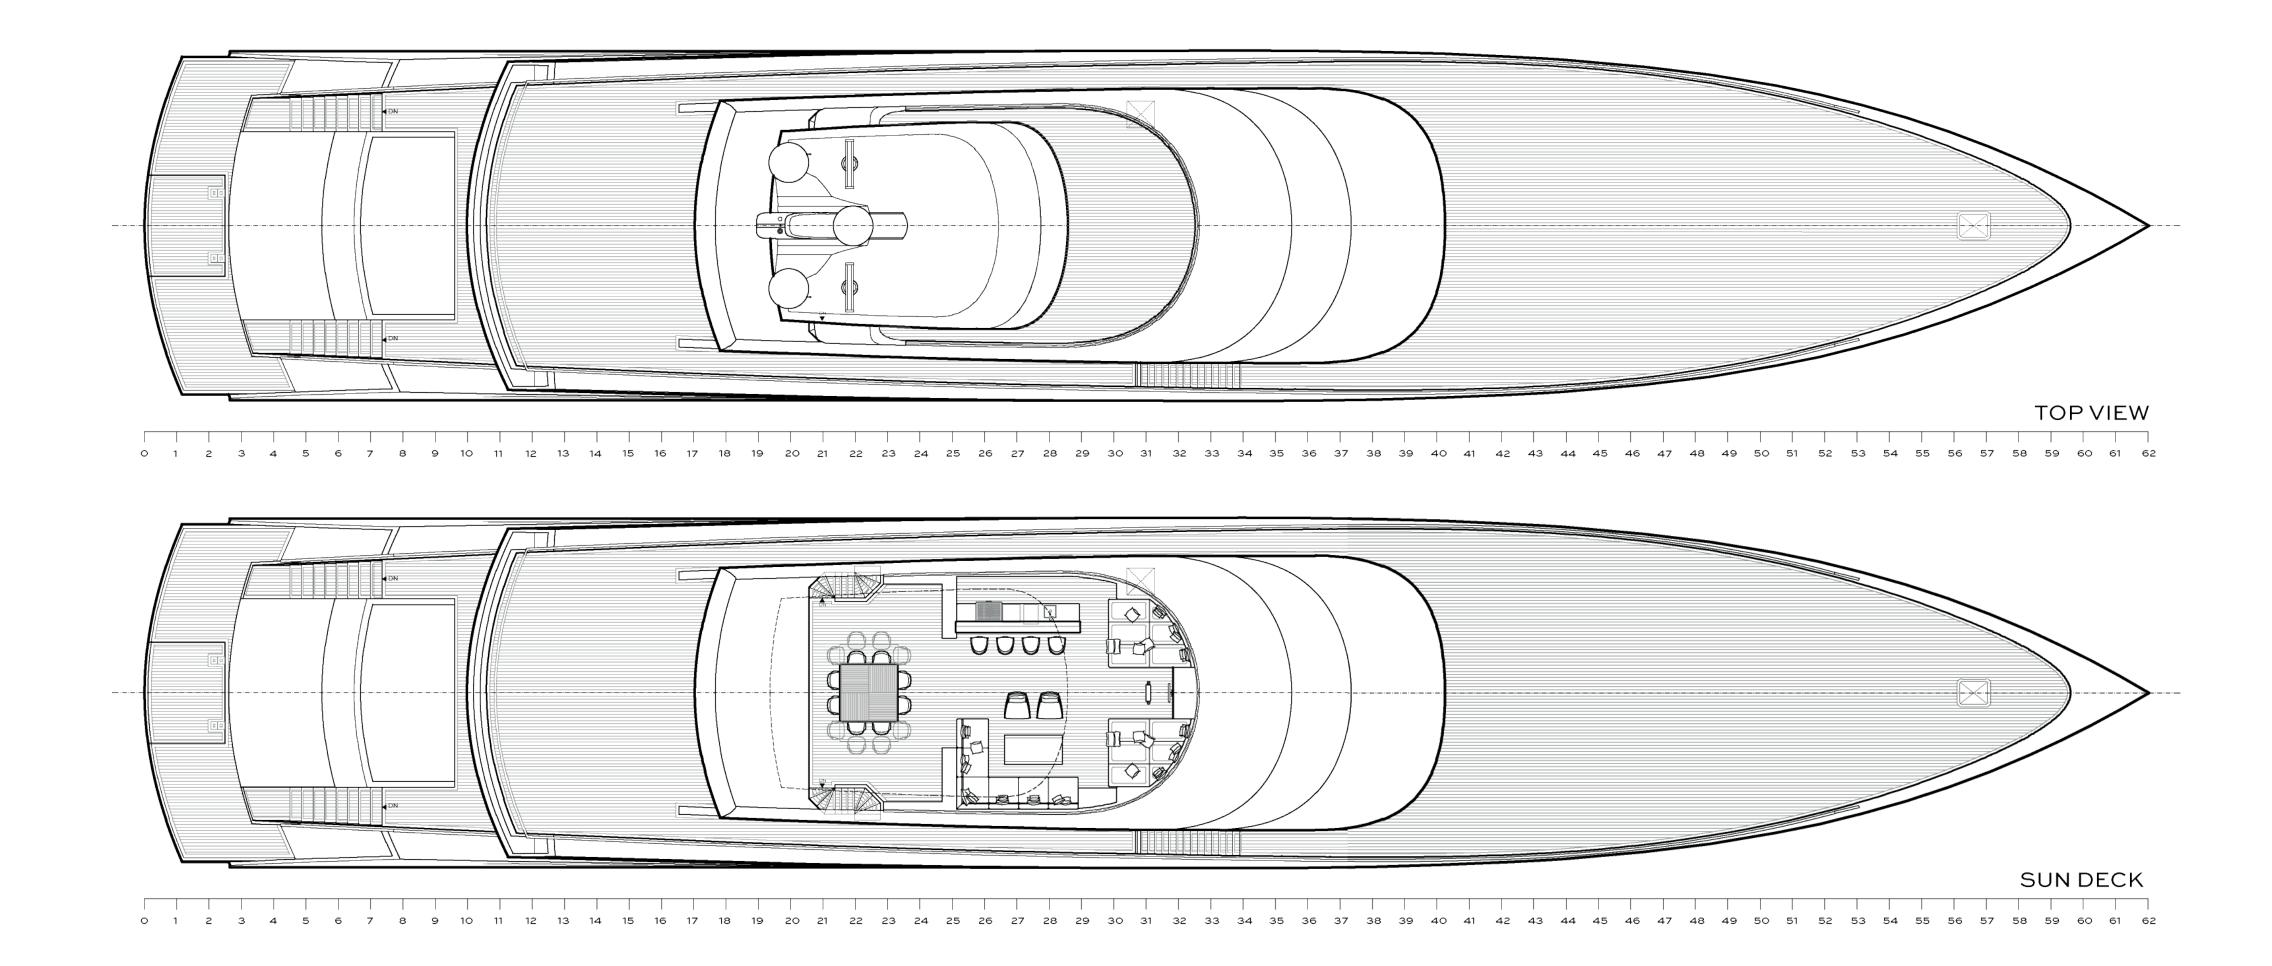

of refined elegance and sophistication as you enter the interior of the VD200, meticulously designed by renowned interior designer Cristianno Gatto to offer the utmost in comfort and luxury. Every detail of this magnificent space is a testament to the artistry and craftsmanship that defines the VanDutch brand. From the moment you step aboard, you are enveloped in a world of opulence, with sumptuous materials and exquisite finishes adorning every surface. Plush furnishings invite you to relax and unwind in style, while state-of-the-art amenities cater to your every need. Whether hosting lavish gatherings or enjoying quiet moments of solitude, the interior of the VD200 provides a haven of tranquility and indulgence - a sanctuary where luxury knows no bounds.



#### **GENERAL ARRANGEMENT**



### **GENERAL ARRANGEMENT**



#### **GENERAL ARRANGEMENT**



## **SPECIFICATIONS**

| DESIGN                                  | HARTFORM YACHT DESIGN                                     |
|-----------------------------------------|-----------------------------------------------------------|
| INTERIOR DESIGN                         | CRISTIANO GATTO DESIGN                                    |
| OVERALL LENGTH BEAM DRAFT EXTREME DRAFT | 60M   196'<br>10M   32' 8"<br>2M   6'56"<br>2.60M   8'06" |
| TONNAGE                                 | 750 GT                                                    |
| HULL TYPE                               | FAST DISPLACEMENT                                         |
| HULL SUPERSTRUCTURE                     | ALUMINIUM<br>ALUMINIUM