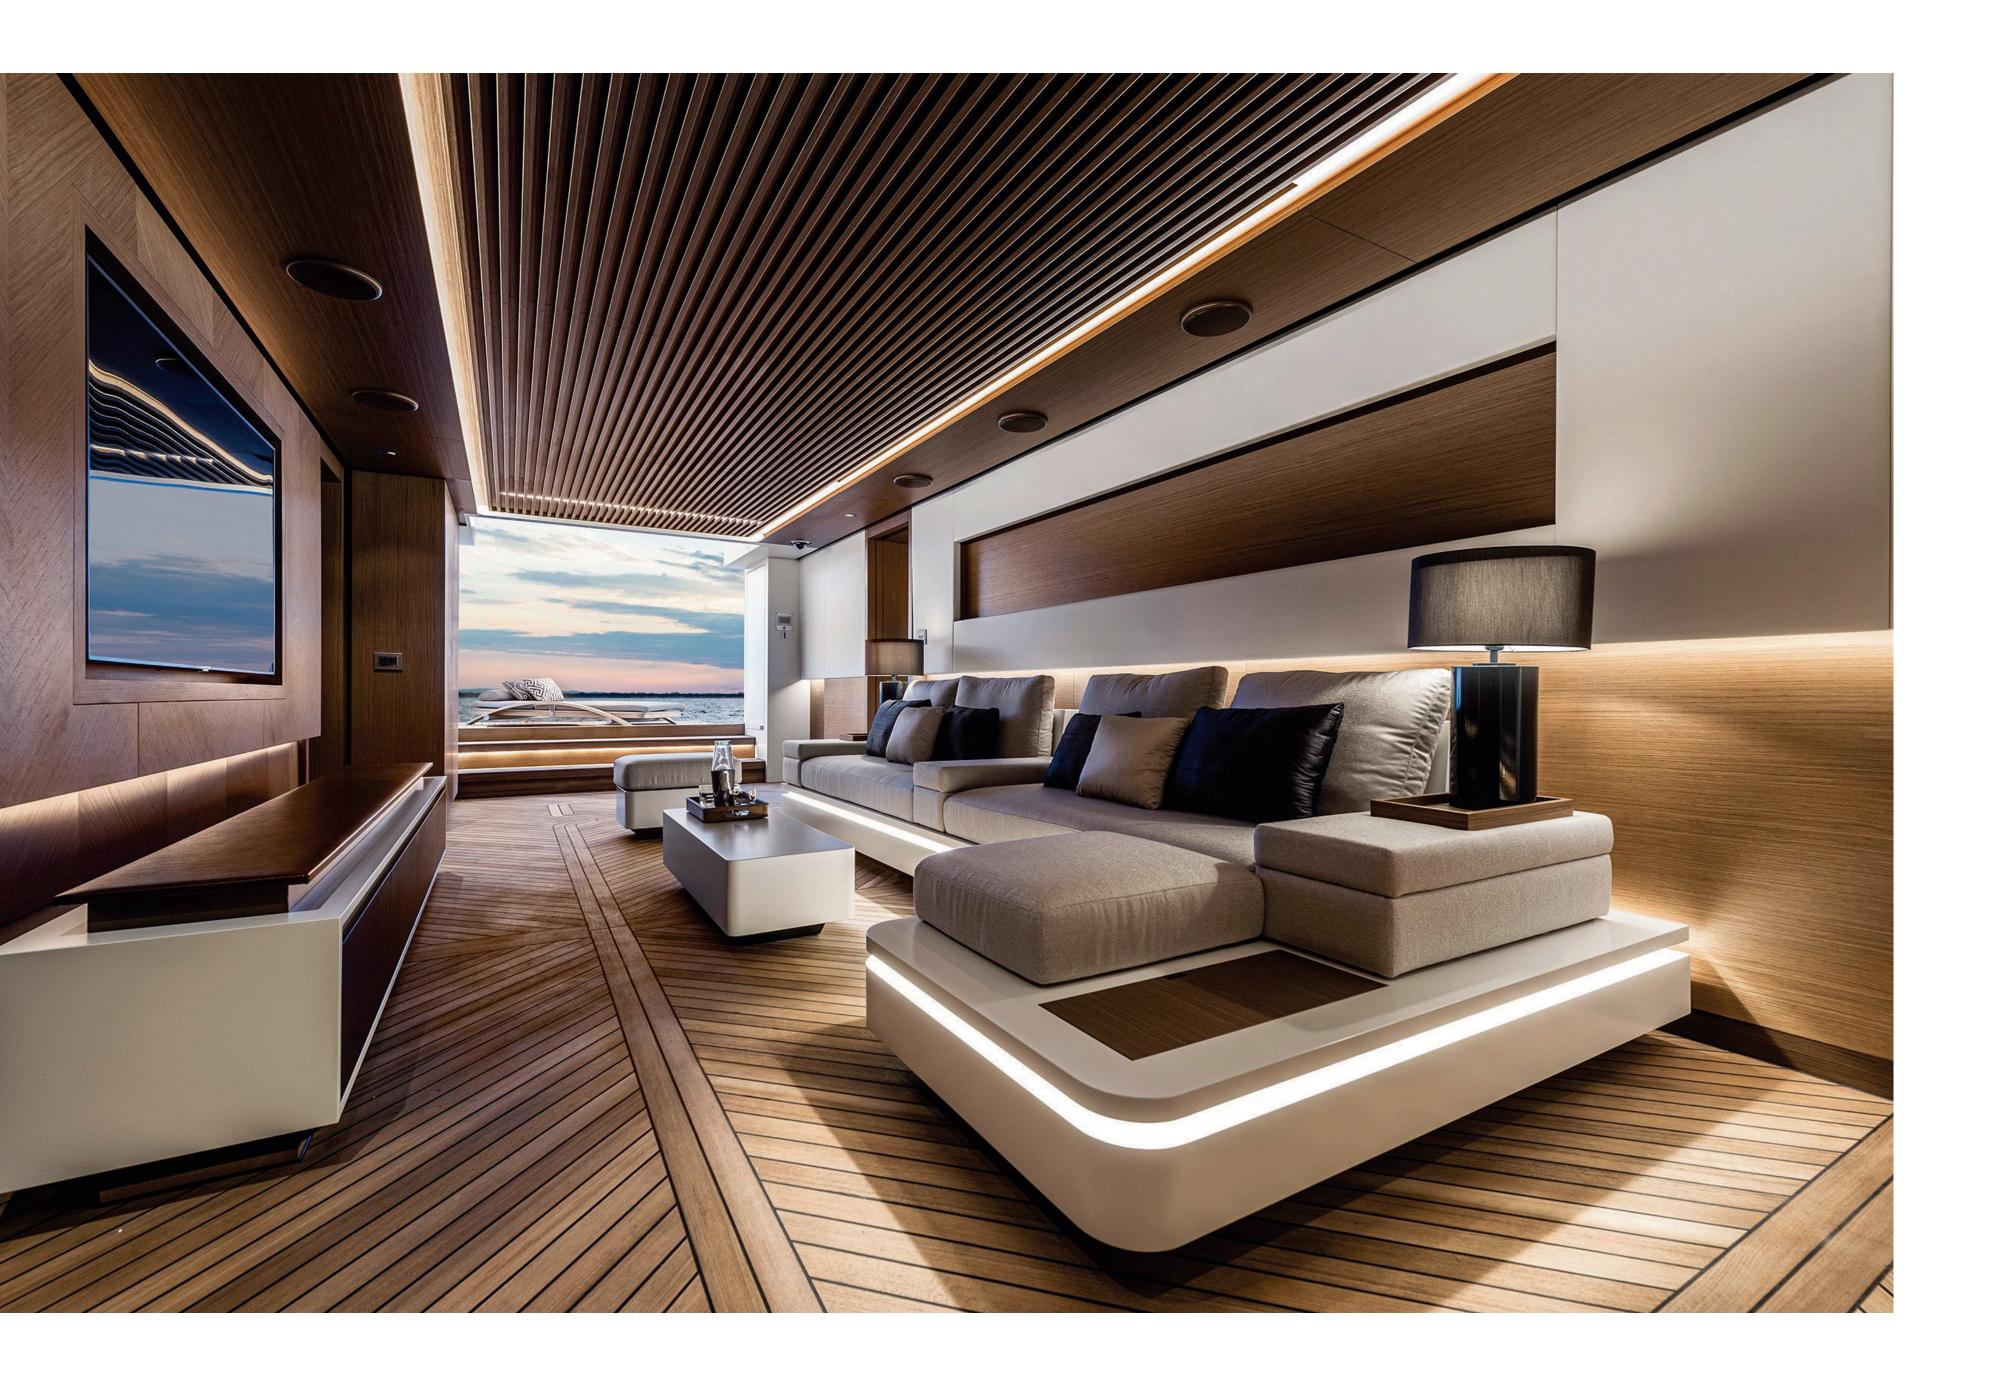

# CRAFTED FOR ELEVATED COMFORT

Step into a realm of refined elegance and sophistication as you enter the interior of the VD200, meticulously designed by renowned interior designer Cristianno Gatto to offer the utmost in comfort and luxury. Every detail of this magnificent space is a testament to the artistry and craftsmanship that defines the VanDutch brand. From the moment you step aboard, you are enveloped in a world of opulence, with sumptuous materials and exquisite finishes adorning every surface. Plush furnishings invite you to relax and unwind in style, while state-of-the-art amenities cater to your every need. Whether hosting lavish gatherings or enjoying quiet moments of solitude, the interior of the VD200 provides a haven of tranquility and indulgence - a sanctuary where luxury knows no bounds.

# INSPIRED BY INNOVATION AND ELEGANCE

Designed to surpass the expectations of even the most discerning yacht connoisseurs, the interior of the VD200 is a masterpiece of modern design and innovation, crafted under the creative direction of Cristianno Gatto. Renowned for its sleek lines and contemporary aesthetic, this 60-meter sporty superyacht showcases a seamless blend of form and function. Impeccable attention to detail is evident in every aspect of the interior, from the handcrafted furnishings to the cutting-edge technology that enhances the onboard experience. With its spacious layout and versatile configuration, the interior of the VD200 offers endless possibilities for customization, allowing you to create a space that is truly your own. Whether entertaining guests or escaping to your private retreat, the interior of the VD200 is designed to exceed your expectations and elevate every moment on board.