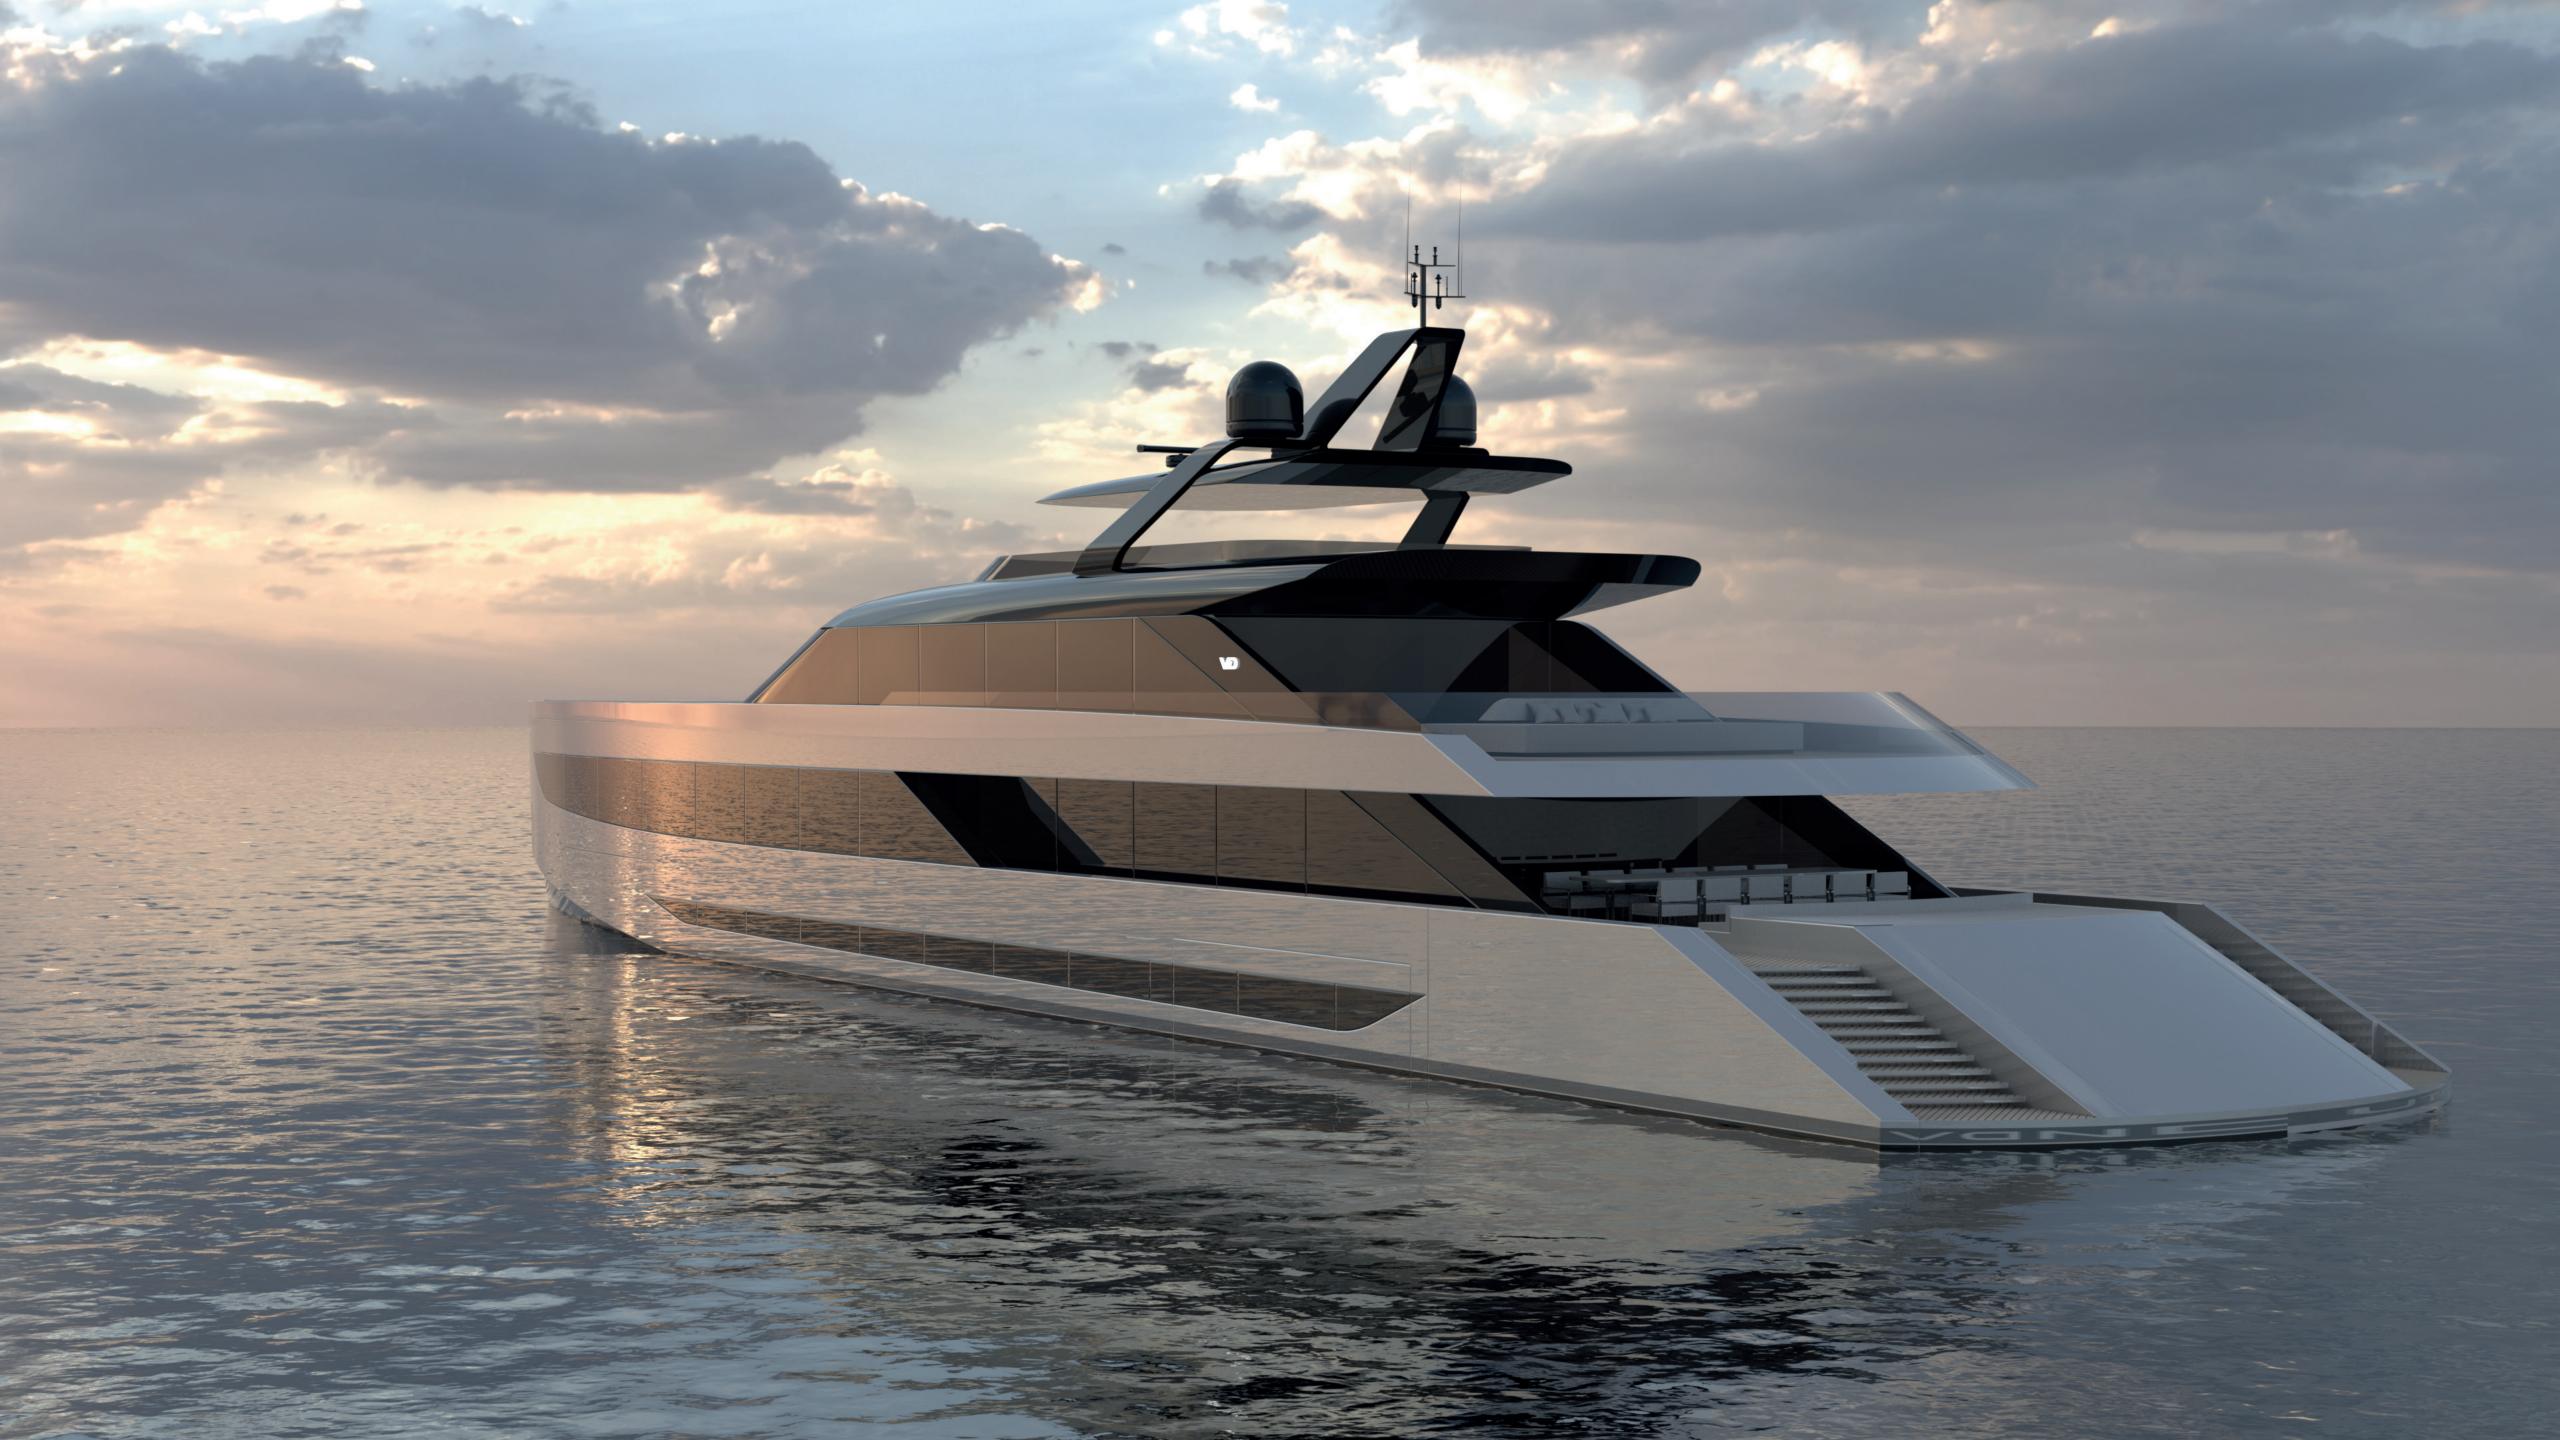

## A TIMELESS MASTERPIECE

The VD200 stands as a testament to the timeless allure of the VanDutch brand, with its iconic design serving as a beacon of sophistication and style on the open seas. From its sleek lines to its sculpted curves, every aspect of this 60-meter superyacht exudes an air of elegance and refinement. Crafted with meticulous attention to detail and precision engineering, the VD200 represents the perfect fusion of form and function. Whether gliding effortlessly through the water or making a statement at the marina, the VD200 commands attention with its unmistakable silhouette—a true masterpiece of maritime design that captivates the imagination and inspires awe at every turn.

# POWER AND PRECISION

The VD200 redefines the boundaries of performance in the realm of superyachts, seamlessly combining power, agility, and precision to deliver an unparalleled cruising experience. With advanced propulsion systems and cutting-edge engineering, this 60-meter sporty superyacht effortlessly glides through the water with grace and speed, offering a smooth and exhilarating ride for all on board. Whether navigating bustling marinas or cruising across vast expanses of open ocean, the VD200 showcases remarkable stability and control, ensuring a journey that is both thrilling and comfortable. With its dynamic capabilities and innovative design, the VD200 sets a new standard for performance, pushing the limits of what is possible on the water.