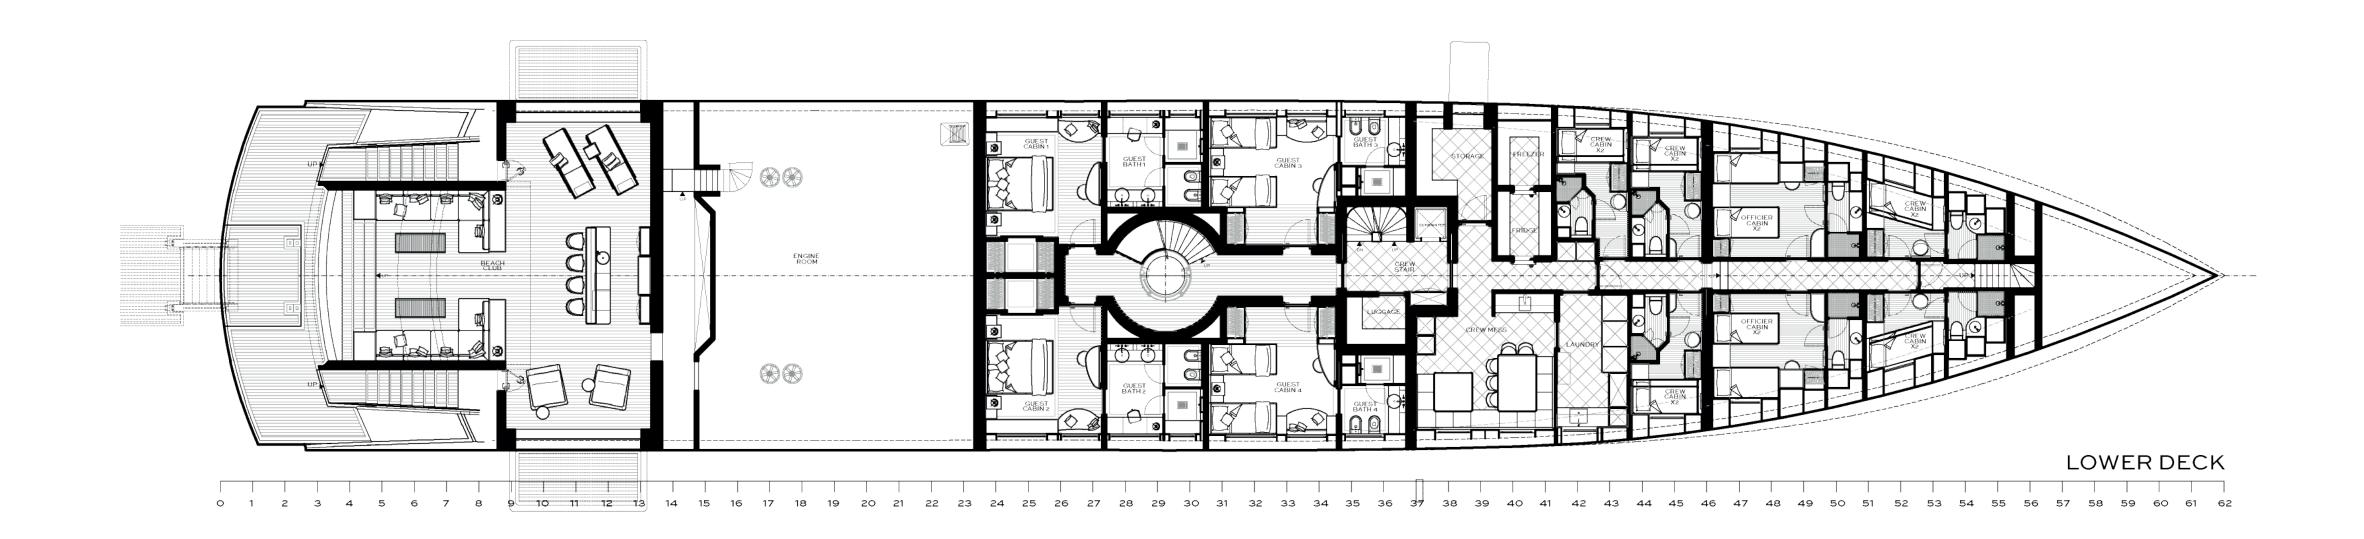

r of the VD200, meticulously designed by renowned interior designer Cristianno Gatto to offer the utmost in comfort and luxury. Every detail of this magnificent space is a testament to the artistry and craftsmanship that defines the VanDutch brand. From the moment you step aboard, you are enveloped in a world of opulence, with sumptuous materials and exquisite finishes adorning every surface. Plush furnishings invite you to relax and unwind in style, while state-of-the-art amenities cater to your every need. Whether hosting lavish gatherings or enjoying quiet moments of solitude, the interior of the VD200 provides a haven of tranquility and indulgence - a sanctuary where luxury knows no bounds.



#### **GENERAL ARRANGEMENT**



### **GENERAL ARRANGEMENT**



#### **GENERAL ARRANGEMENT**



## **SPECIFICATIONS**

| DESIGN                                  | HARTFORM YACHT DESIGN                                     |
|-----------------------------------------|-----------------------------------------------------------|
| INTERIOR DESIGN                         | CRISTIANO GATTO DESIGN                                    |
| OVERALL LENGTH BEAM DRAFT EXTREME DRAFT | 60M   196'<br>10M   32' 8"<br>2M   6'56"<br>2.60M   8'06" |
| TONNAGE                                 | 750 GT                                                    |
| HULL TYPE                               | FAST DISPLACEMENT                                         |
| HULL SUPERSTRUCTURE                     | ALUMINIUM<br>ALUMINIUM                                    |

| DECKS          | 3                   |
|----