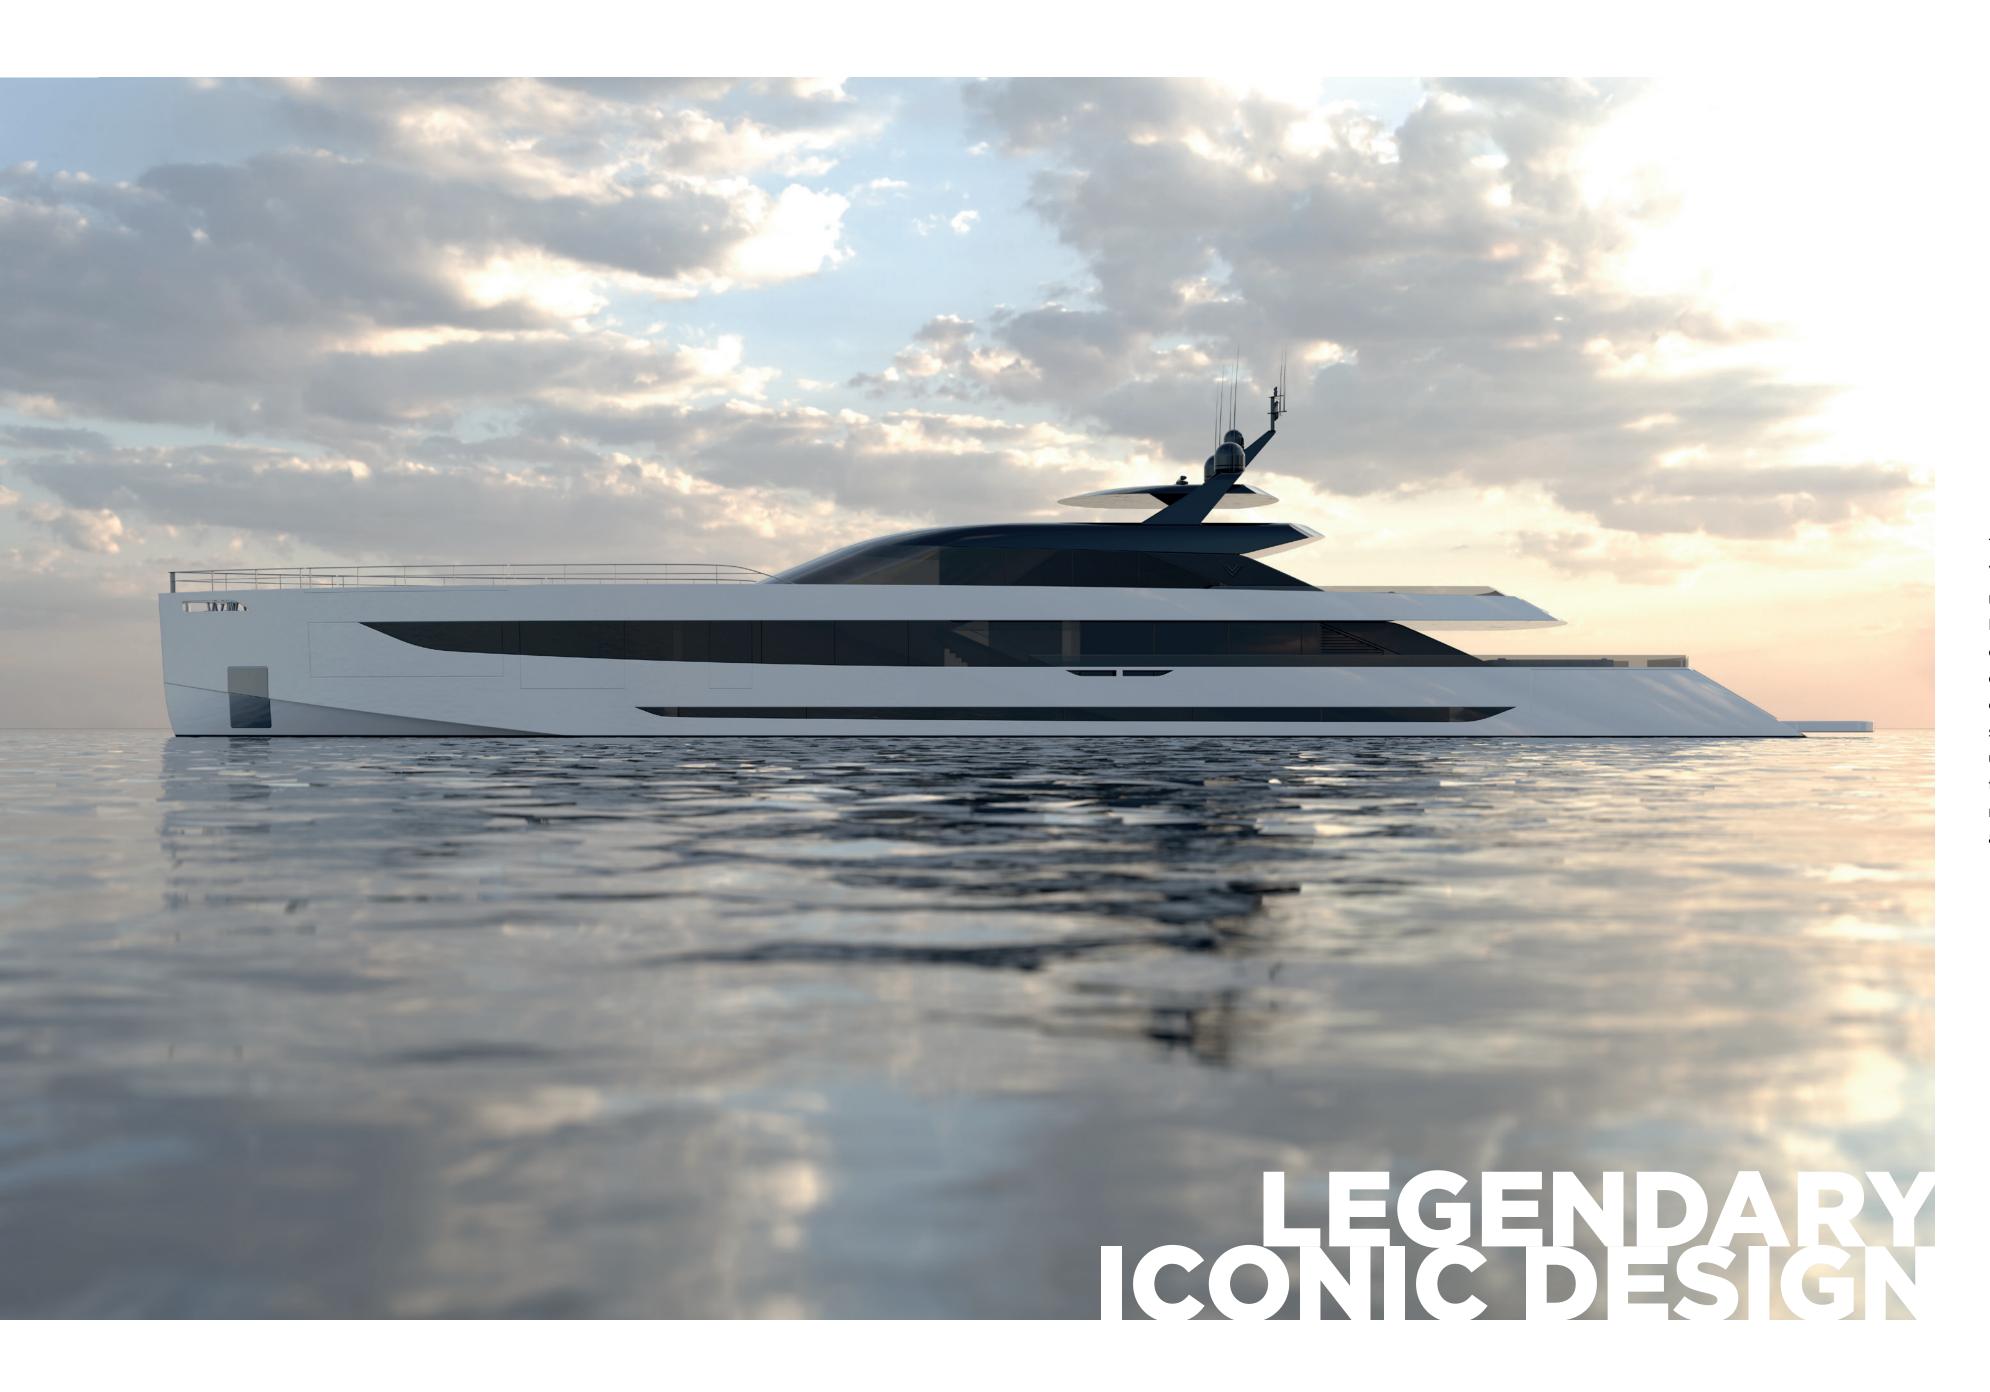

DESIGN AT YOUR COMMAND.

The iconic design of VanDutch finds its zenith in the VanDutch 230, a testament to timeless elegance and modern sophistication. Crafted by Hartform Yacht Design, every curve and contour reflects the essence of luxury leisure yachting. From its sleek profile to its distinctive bow, the VanDutch 230 embodies the epitome of iconic design, captivating onlookers and setting new standards of style and performance on the water. With its unmistakable silhouette and unparalleled craftsmanship, the VanDutch 230 stands as a symbol of luxury and refinement, seamlessly blending form and function for an unforgettable yachting experience

The VanDutch 230 epitomizes sleek sophistication, boasting a streamlined silhouette that effortlessly glides through the water with unmatched speed and agility. Powered by advanced propulsion technology, this superyacht delivers exhilarating performance while maintaining a whisper-quiet ride, ensuring a serene and uninterrupted cruising experience. Whether slicing through the waves or navigating tranquil waters, the VanDutch 230 combines sleek design, impressive speed, and silent propulsion to offer a journey that is as thrilling as it is tranquil.