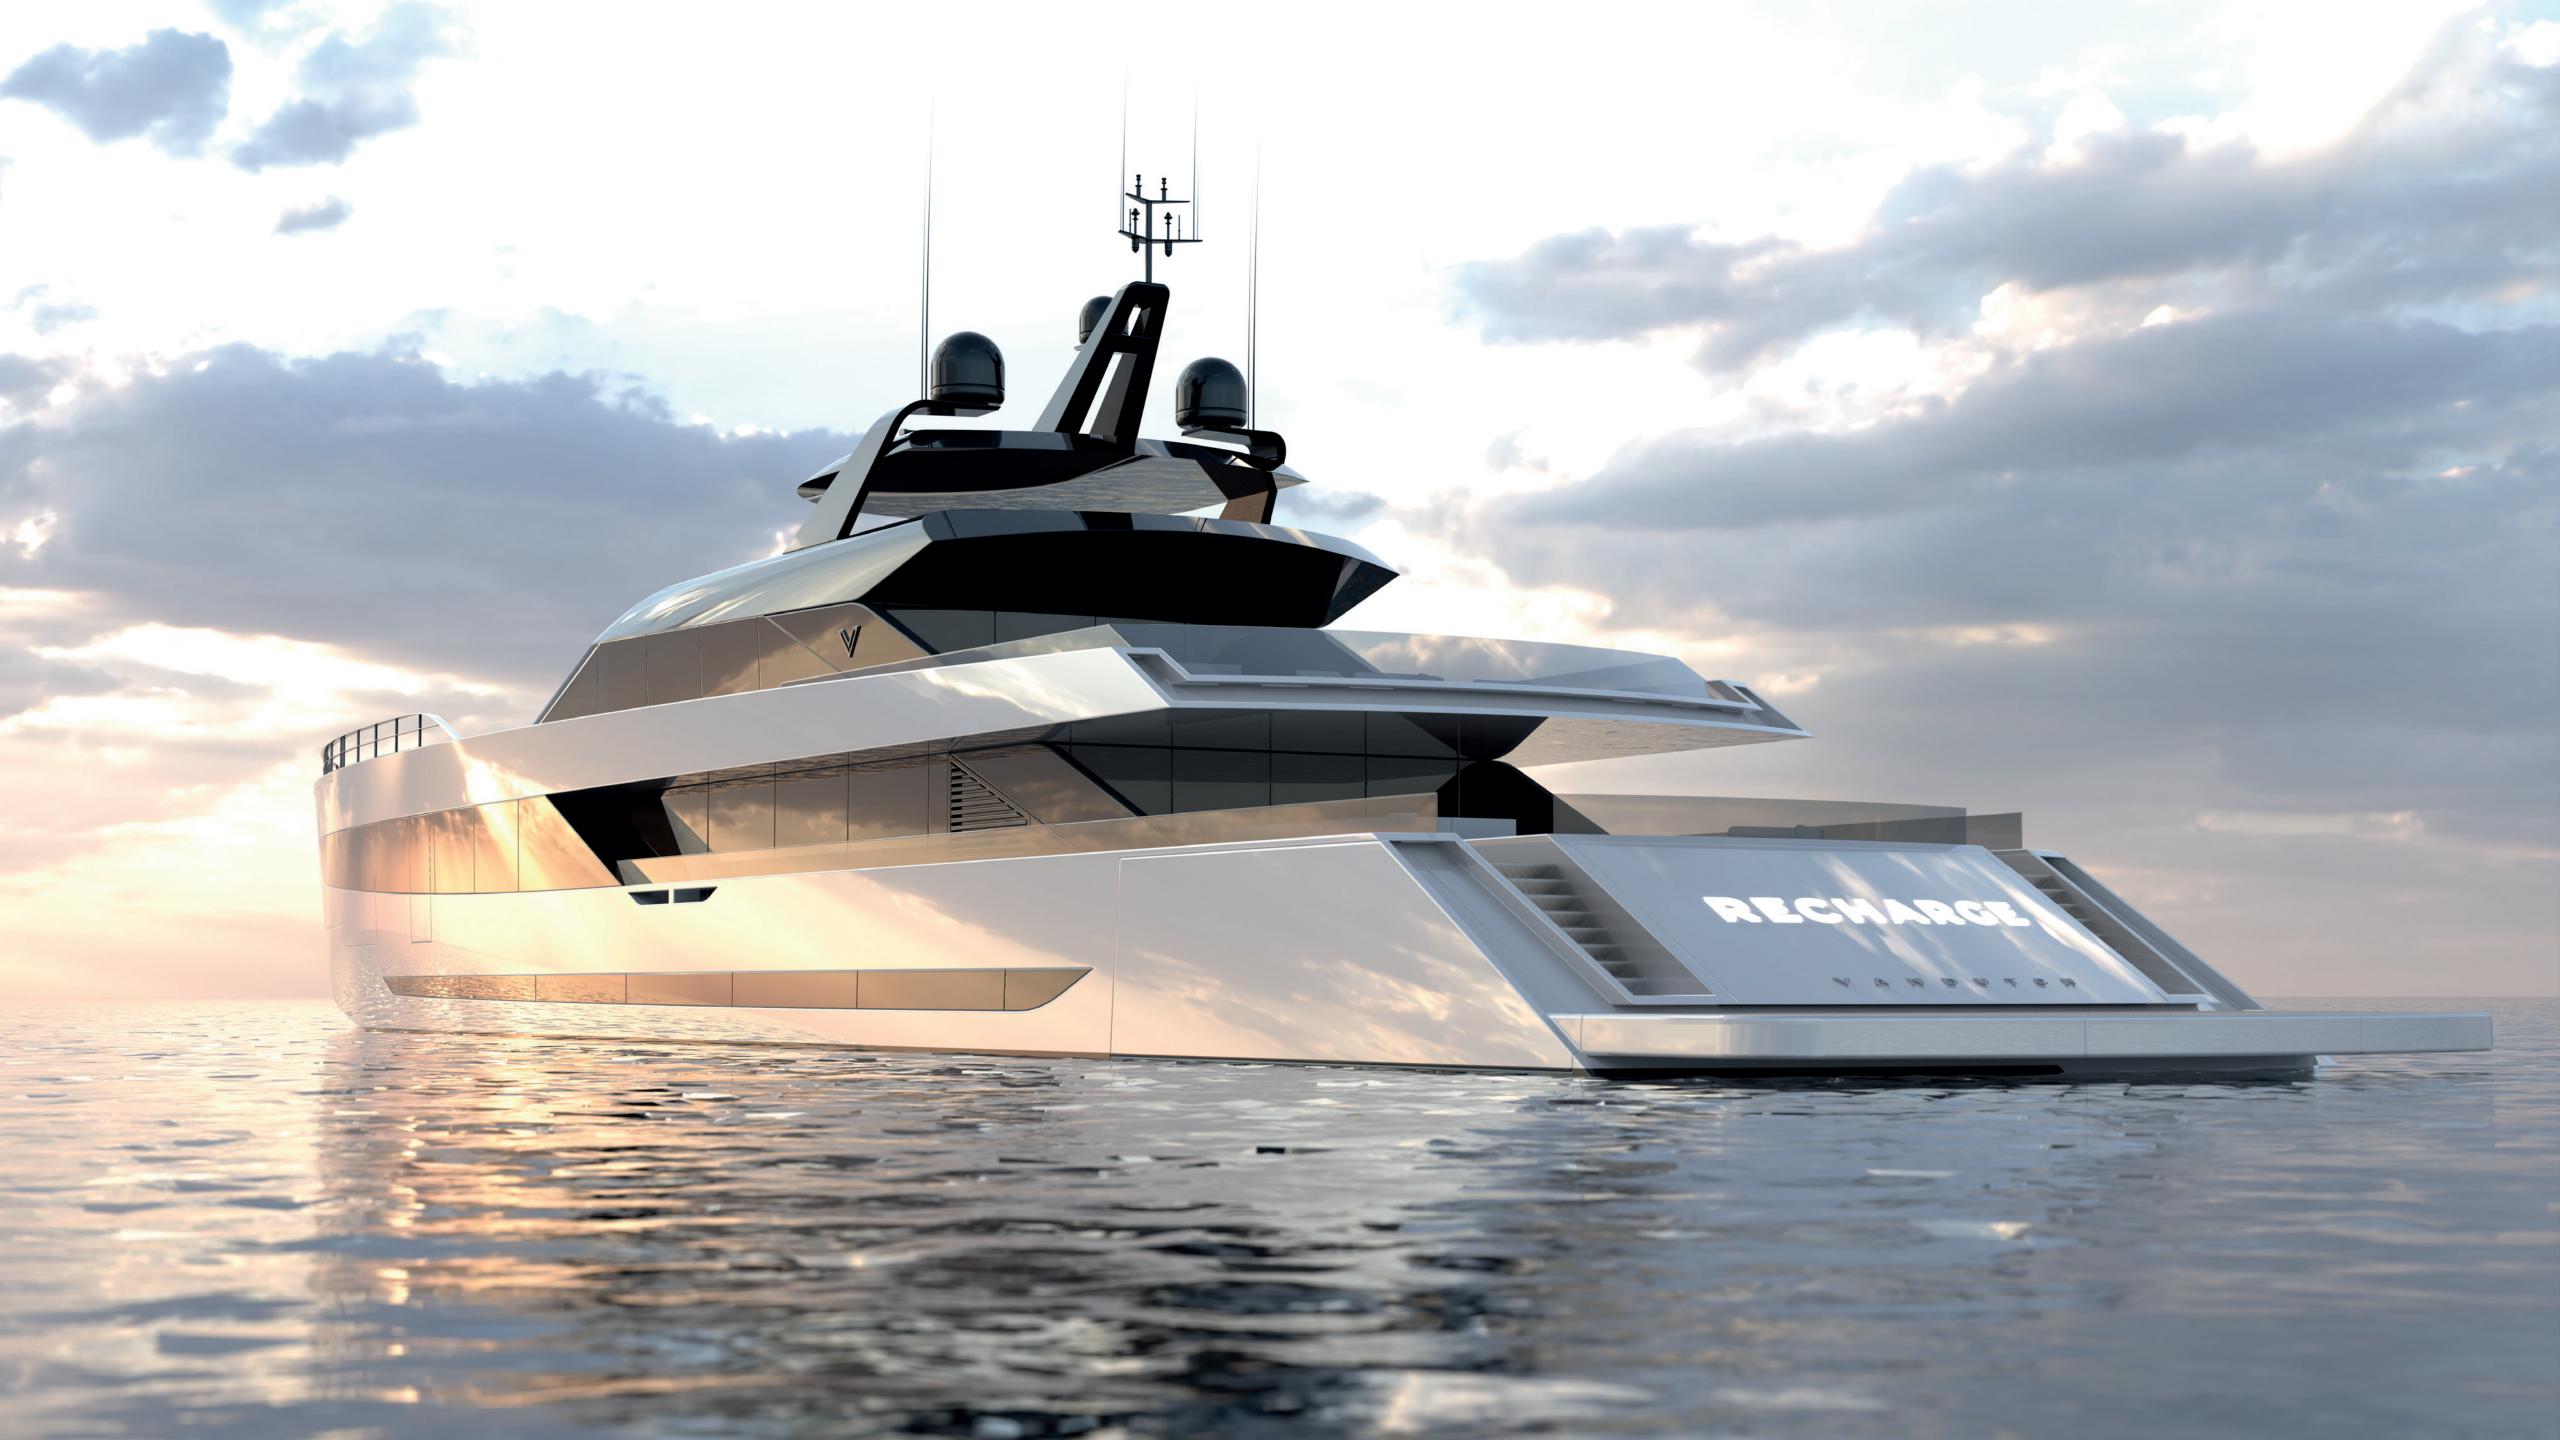

The VanDutch 230 epitomizes sleek sophistication, boasting a streamlined silhouette that effortlessly glides through the water with unmatched speed and agility. Powered by advanced propulsion technology, this superyacht delivers exhilarating performance while maintaining a whisper-quiet ride, ensuring a serene and uninterrupted cruising experience. Whether slicing through the waves or navigating tranquil waters, the VanDutch 230 combines sleek design, impressive speed, and silent propulsion to offer a journey that is as thrilling as it is tranquil.