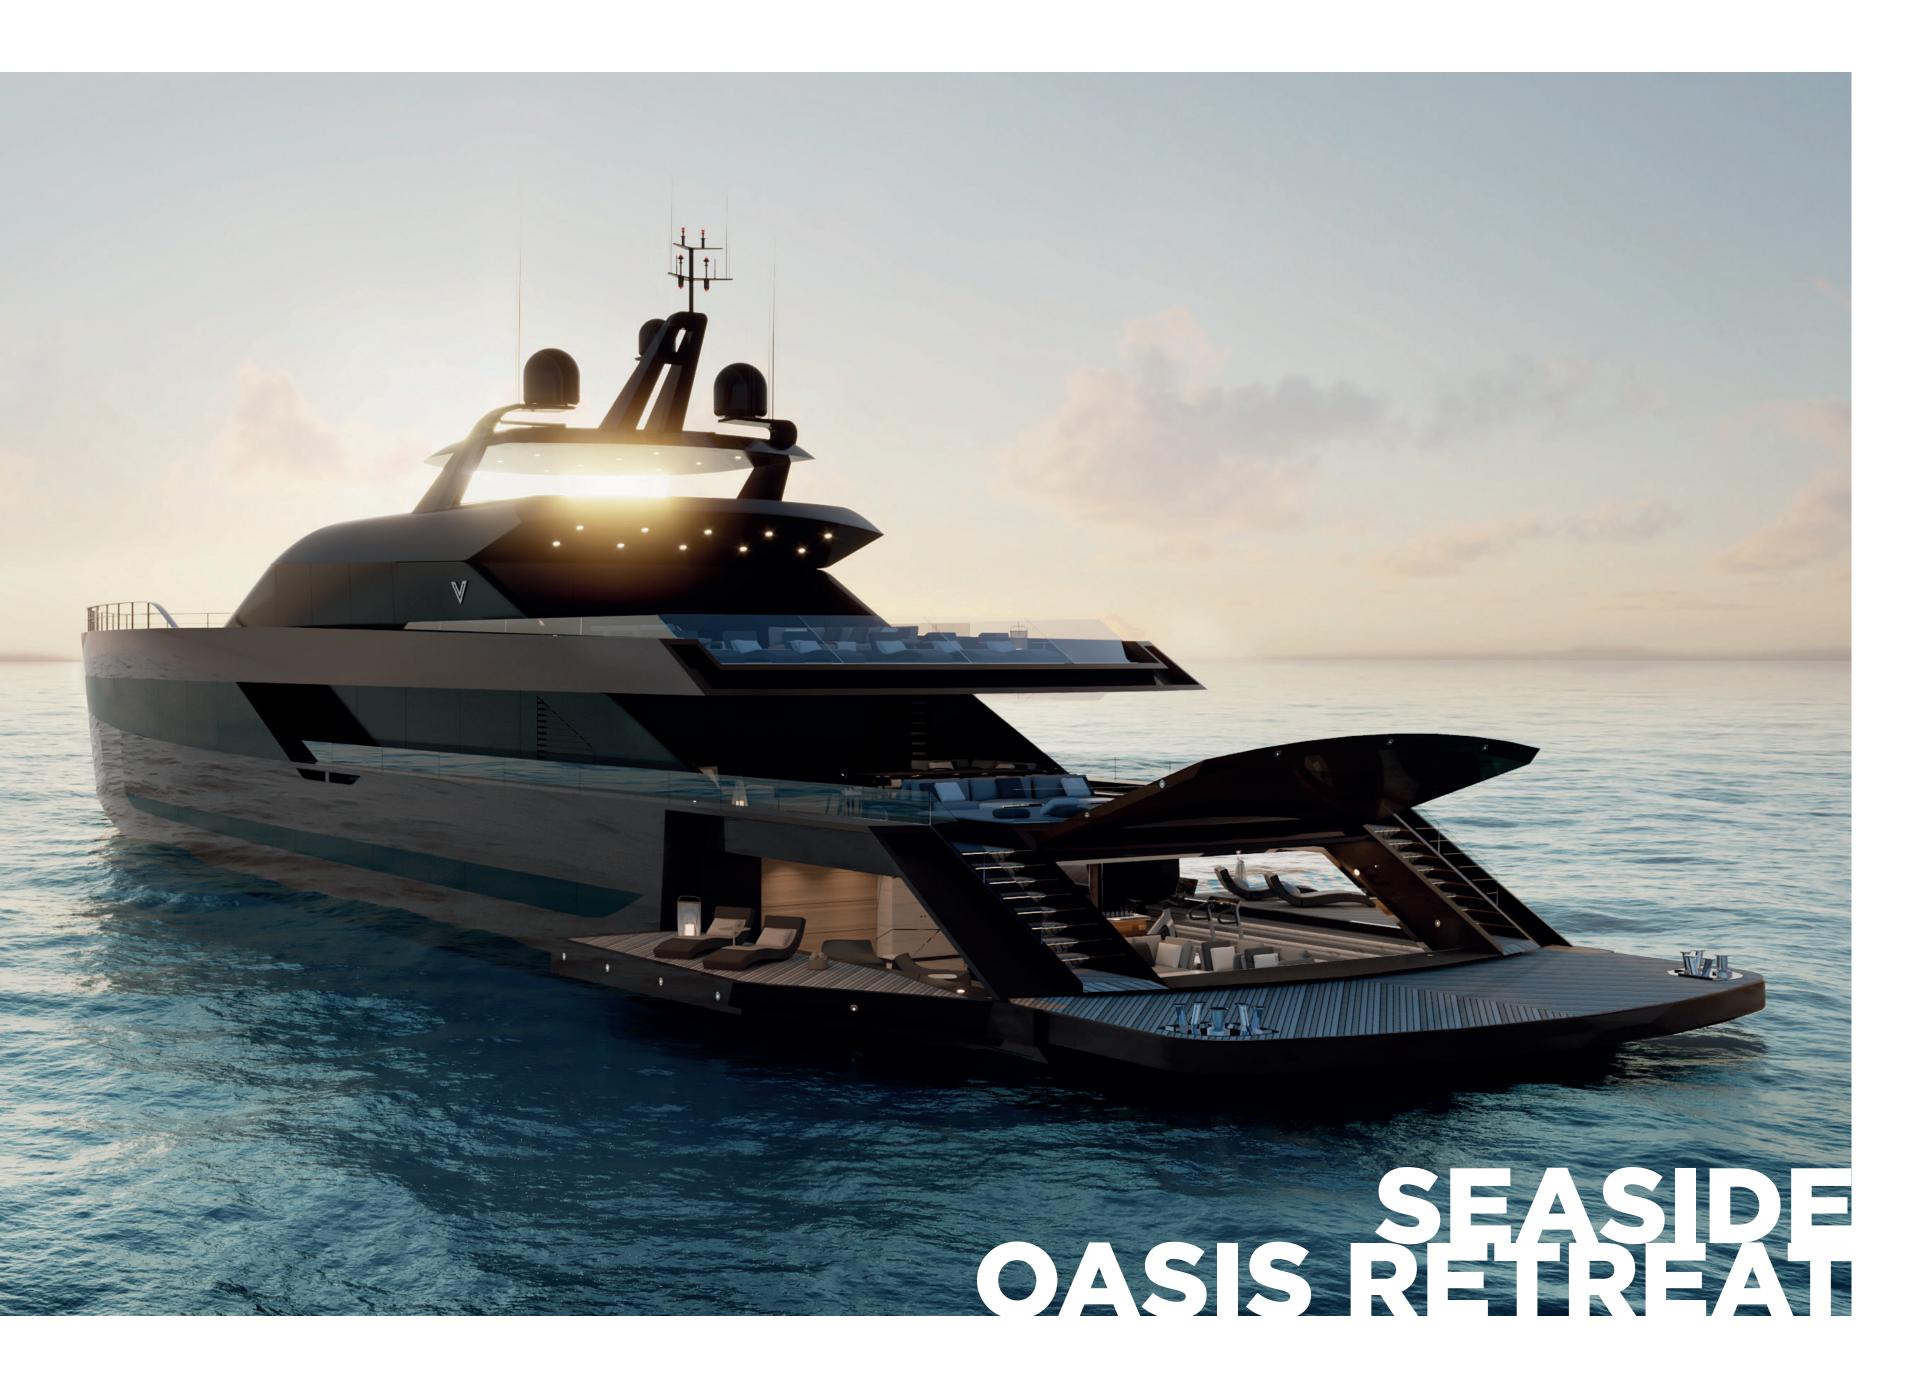

VanDutch®

INTRODUCING THE VANDUTCH 230 SUPERYACHT: WHERE THE ICONIC DESIGN MEETS SUPERYACHT LUXURY.

STEP ABOARD AND EXPERIENCE THE PERFECT FUSION OF POWER, PRECISION, AND UNMISTAKABLE STYLE.

GET READY TO TURN HEADS AND MAKE A STATEMENT ON THE WATER WITH VANDUTCH'S LEGENDARY

DESIGN AT YOUR COMMAND.

The iconic design of VanDutch finds its zenith in the VanDutch 230, a testament to timeless elegance and modern sophistication. Crafted by Hartform Yacht Design, every curve and contour reflects the essence of luxury leisure yachting. From its sleek profile to its distinctive bow, the VanDutch 230 embodies the epitome of iconic design, captivating onlookers and setting new standards of style and performance on the water. With its unmistakable silhouette and unparalleled craftsmanship, the VanDutch 230 stands as a symbol of luxury and refinement, seamlessly blending form and function for an unforgettable yachting experience

The VanDutch 230 epitomizes sleek sophistication, boasting a streamlined silhouette that effortlessly glides through the water with unmatched speed and agility. Powered by advanced propulsion technology, this superyacht delivers exhilarating performance while maintaining a whisper-quiet ride, ensuring a serene and uninterrupted cruising experience. Whether slicing through the waves or navigating tranquil waters, the VanDutch 230 combines sleek design, impressive speed, and silent propulsion to offer a journey that is as thrilling as it is tranquil.