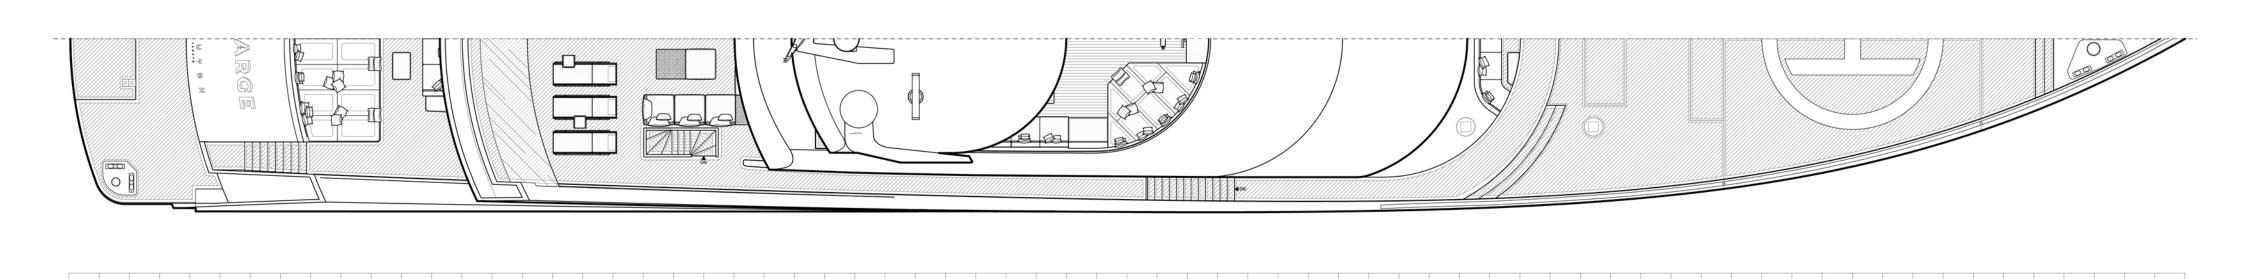

Experience versatility like never before on the foredeck of the VanDutch 230, where luxury meets functionality in four distinct ways. Transforming effortlessly, the foredeck can serve as a tranquil swimming pool, offering a refreshing retreat amidst the waves. Alternatively, it doubles as a secure tender garage, providing convenient storage for watercraft and equipment. For those seeking adventure from above, the foredeck seamlessly converts into a touch-and-go helicopter platform, allowing for seamless arrivals and departures. Lastly, as day turns to night, the foredeck transitions into a vibrant entertainment area, complete with a large foldable C Seed television and premium speaker system. Whether lounging by the pool, embarking on a water excursion, arriving in style by helicopter, or enjoying an outdoor movie night under the stars, the foredeck of the VanDutch 230 offers endless possibilities for luxurious living and entertainment on the water.

Under the expert guidance of Cristiano Gatto, the general arrangement of the VanDutch 230 showcases a thoughtful balance of opulence and functionality. At the heart of the yacht lies the expansive owner's stateroom, a lavish retreat offering unparalleled comfort and luxury. Two spacious salons provide ample room for relaxation and entertainment, while two VIP and two guest rooms ensure every guest enjoys a restful stay. From the meticulously designed living spaces to the cleverly appointed crew quarters, every aspect of the interior layout is optimized for comfort and convenience. With Cristiano Gatto's keen attention to detail and commitment to creating extraordinary living spaces, the VanDutch 230 offers a truly exceptional onboard experience for owners, guests, and crew alike.