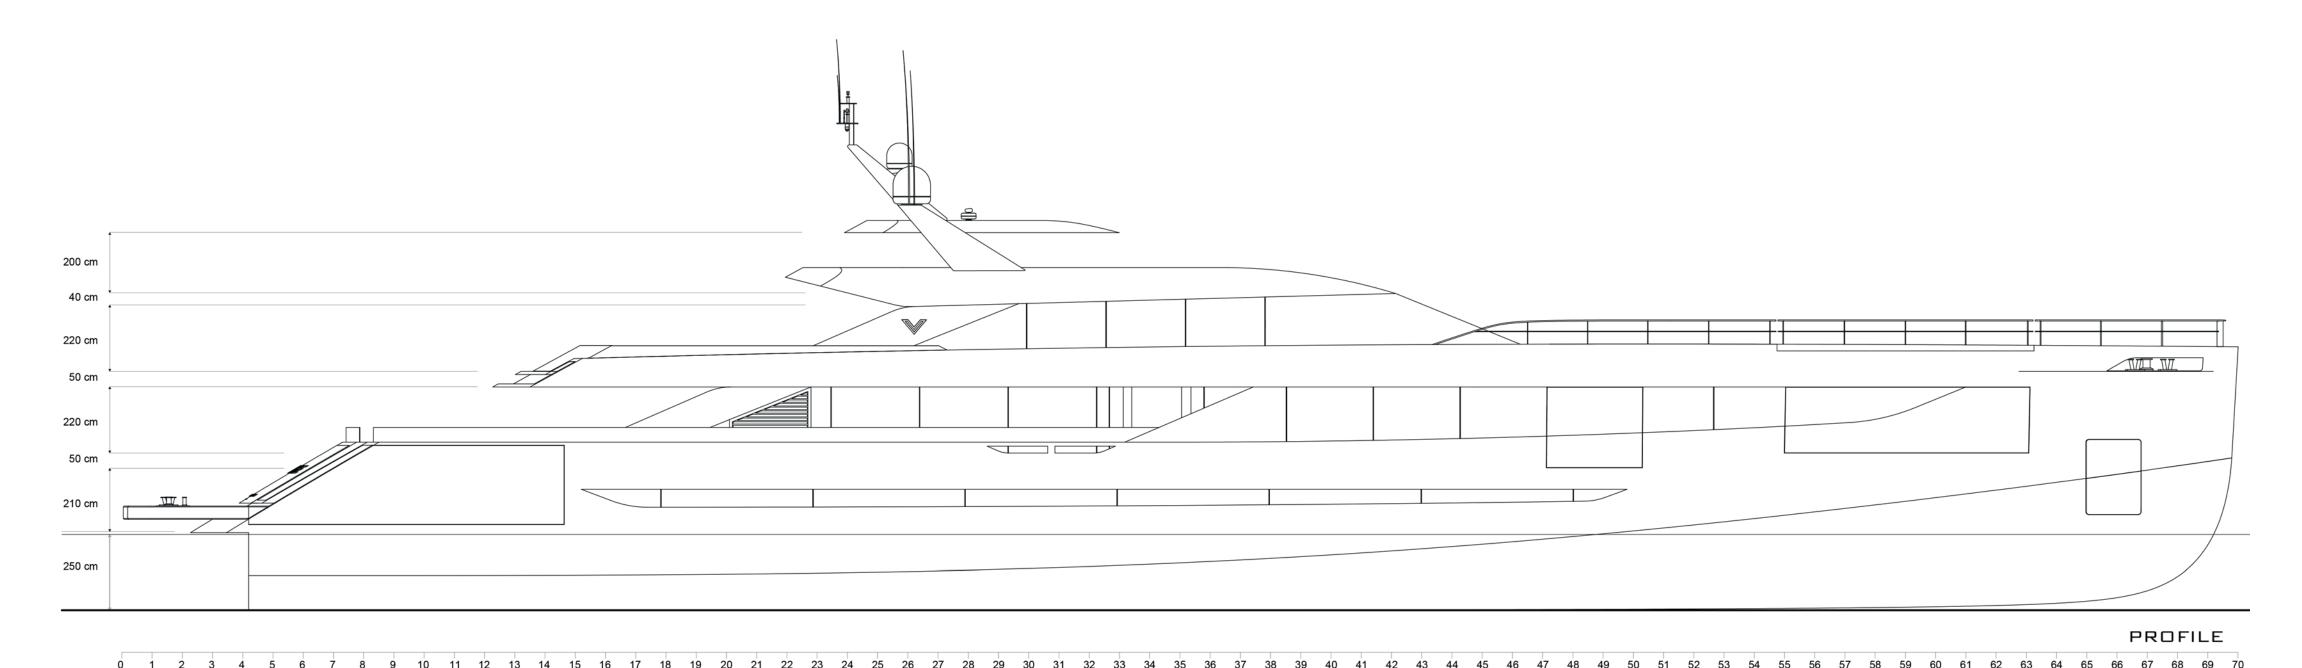

TOP DECK

SUN DECK

1 2 3 4 5 6 7 8 9 10 11 12 13 14 15 16 17 18 19 20 21 22 23 24 25 26 27 28 29 30 31 32 33 34 35 36 37 38 39 40 41 42 43 44 45 46 47 48 49 50 51 52 53 54 55 56 57 58 59 60 61 62 63 64 65 66 67 68 69 70

MAIN DECK

BILGE DECK

0 1 2 3 4 5 6 7 8 9 10 11 12 13 14 15 16 17 18 19 20 21 22 23 24 25 26 27 28 29 30 31 32 33 34 35 36 37 38 39 40 41 42 43 44 45 46 47 48 49 50 51 52 53 54 55 56 57 58 59 60 61 62 63 64 65 66 67 68 69 70

## **SPECIFICATIONS**

| DESIGN<br>INTERIOR DESIGN                            | HARTFORM YACHT DESIGN<br>CRISTIANO GATTO DESIGN                                     |
|------------------------------------------------------|-------------------------------------------------------------------------------------|
| OVERALL LENGTH BEAM DRAFT EXTREME DRAFT DISPLACEMENT | 69M   226' 05"<br>12M   39' 04"<br>2.45M   8'00"<br>2.60M   8'06"<br>740   751 L.T. |
| TONNAGE HULL TYPE HULL SUPERSTRUCTURE                | 1180 GT FAST DISPLACEMENT  ALUMINIUM ALUMINIUM                                      |

| DECKS          | 3                     |
|----------------|-----------------------|
| GUESTS         | 12                    |
| CREW           | 17                    |
| ENGINES        | 4X MTU 16V 4000 M93   |
| SPEED          | 33 KNOTS   59 KM/H    |
| CRUISING SPEED | 12 KNOTS   22 KM/H    |
| RANGE          | 5250NM AT 12 KNOTS    |
| FUEL CAPACITY  | 120M3   31,701 US GAL |