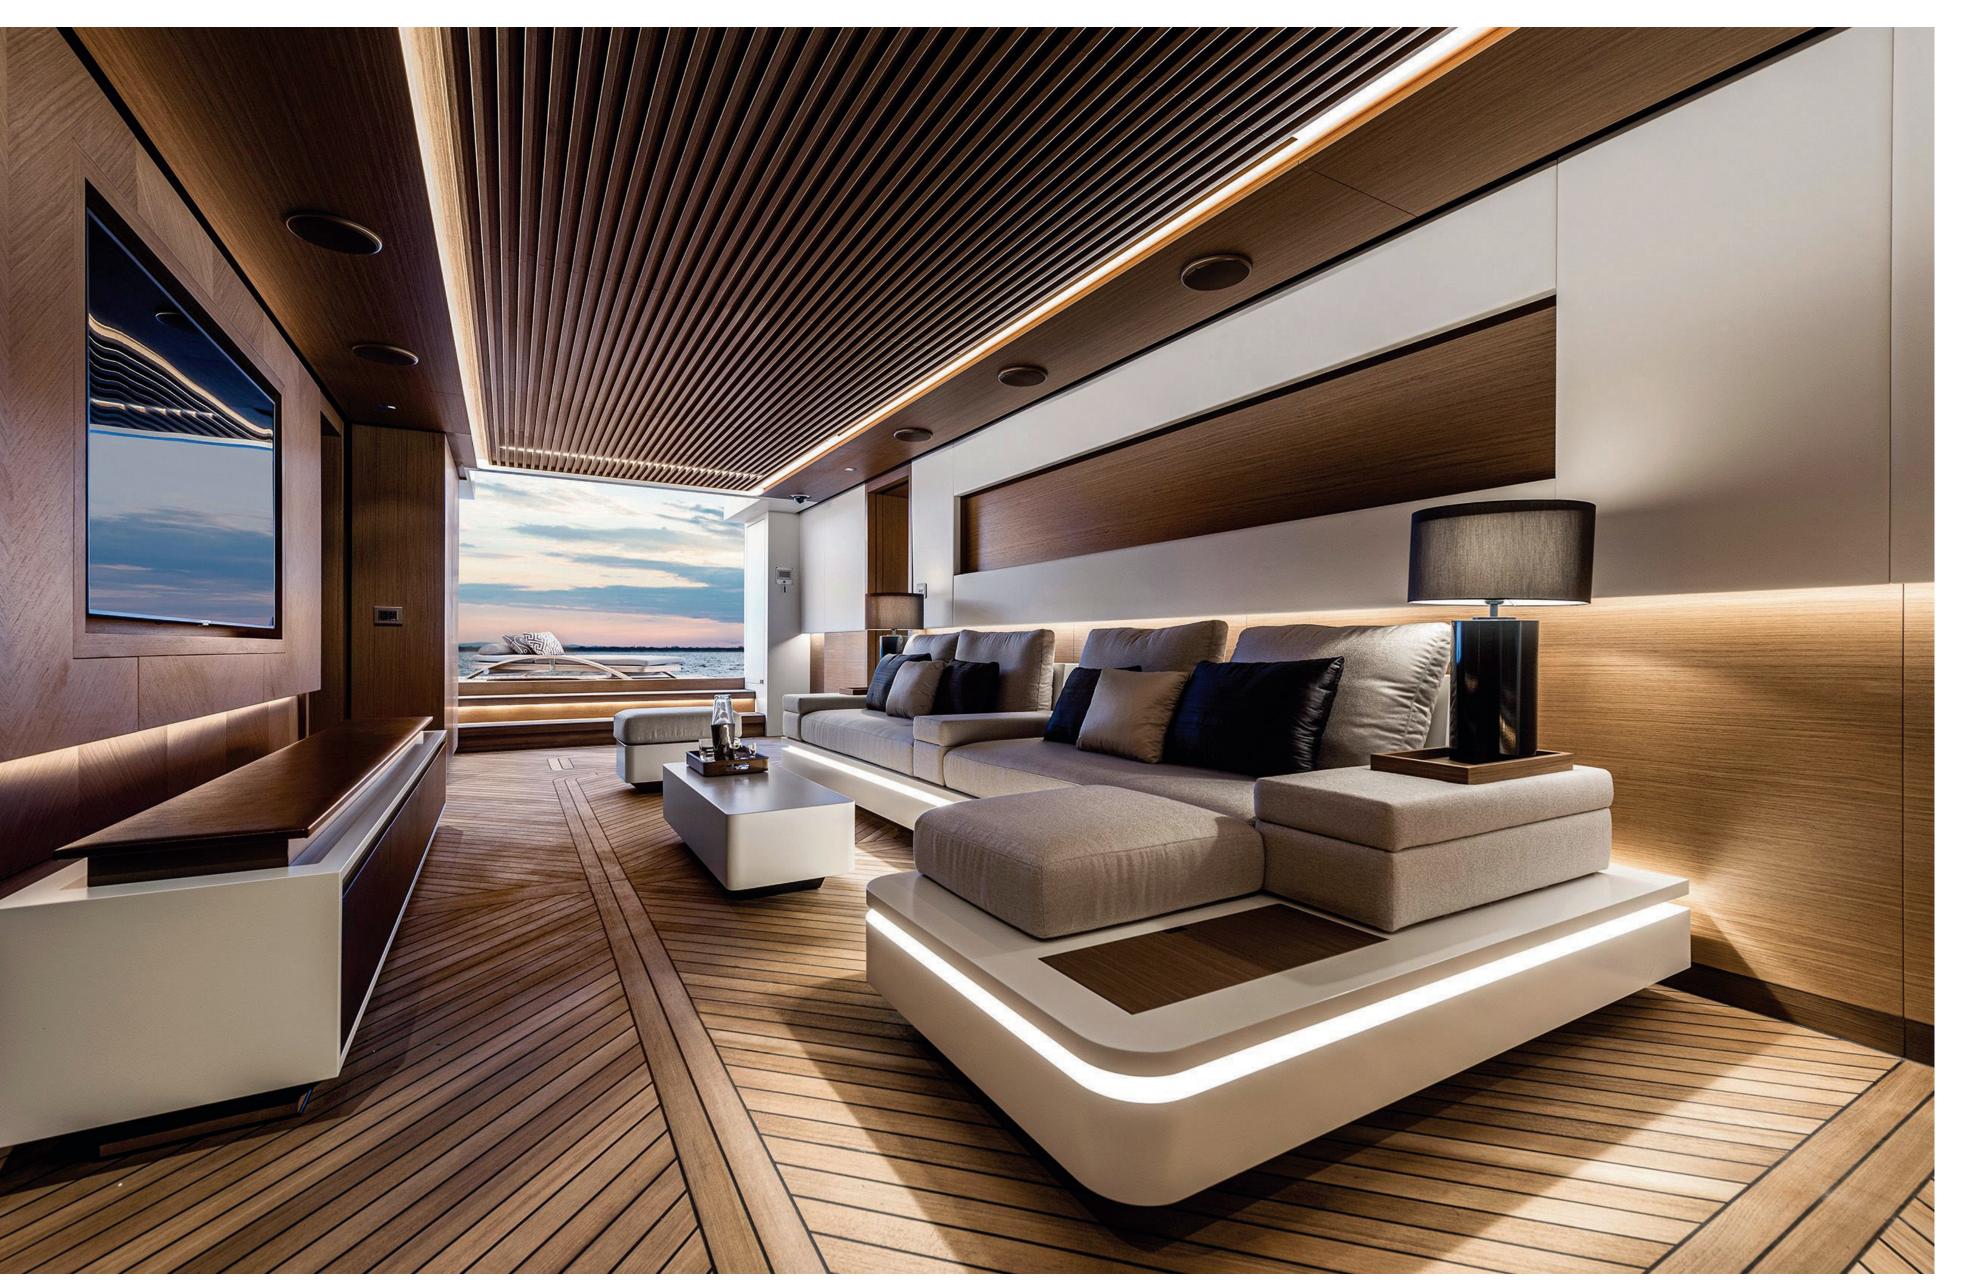

# CRISTIANOGATTO

Step into the luxurious realm of the VanDutch 230, where the iconic design seamlessly transitions from the outside in, curated by renowned interior designer Cristiano Gatto.

Reflecting the sleek lines and sophisticated aesthetic of the exterior, the interior spaces exude a sense of effortless elegance and refinement. Every detail is meticulously crafted to enhance the overall ambiance, from the sumptuous furnishings to the exquisite finishes. With a keen eye for harmonizing form and function, Cristiano Gatto has created an inviting sanctuary aboard the VanDutch 230, where style and comfort converge to create an unparalleled onboard experience.

Under the expert guidance of Cristiano Gatto, the general arrangement of the VanDutch 230 showcases a thoughtful balance of opulence and functionality. At the heart of the yacht lies the expansive owner's stateroom, a lavish retreat offering unparalleled comfort and luxury. Two spacious salons provide ample room for relaxation and entertainment, while two VIP and two guest rooms ensure every guest enjoys a restful stay. From the meticulously designed living spaces to the cleverly appointed crew quarters, every aspect of the interior layout is optimized for comfort and convenience. With Cristiano Gatto's keen attention to detail and commitment to creating extraordinary living spaces, the VanDutch 230 offers a truly exceptional onboard experience for owners, guests, and crew alike.