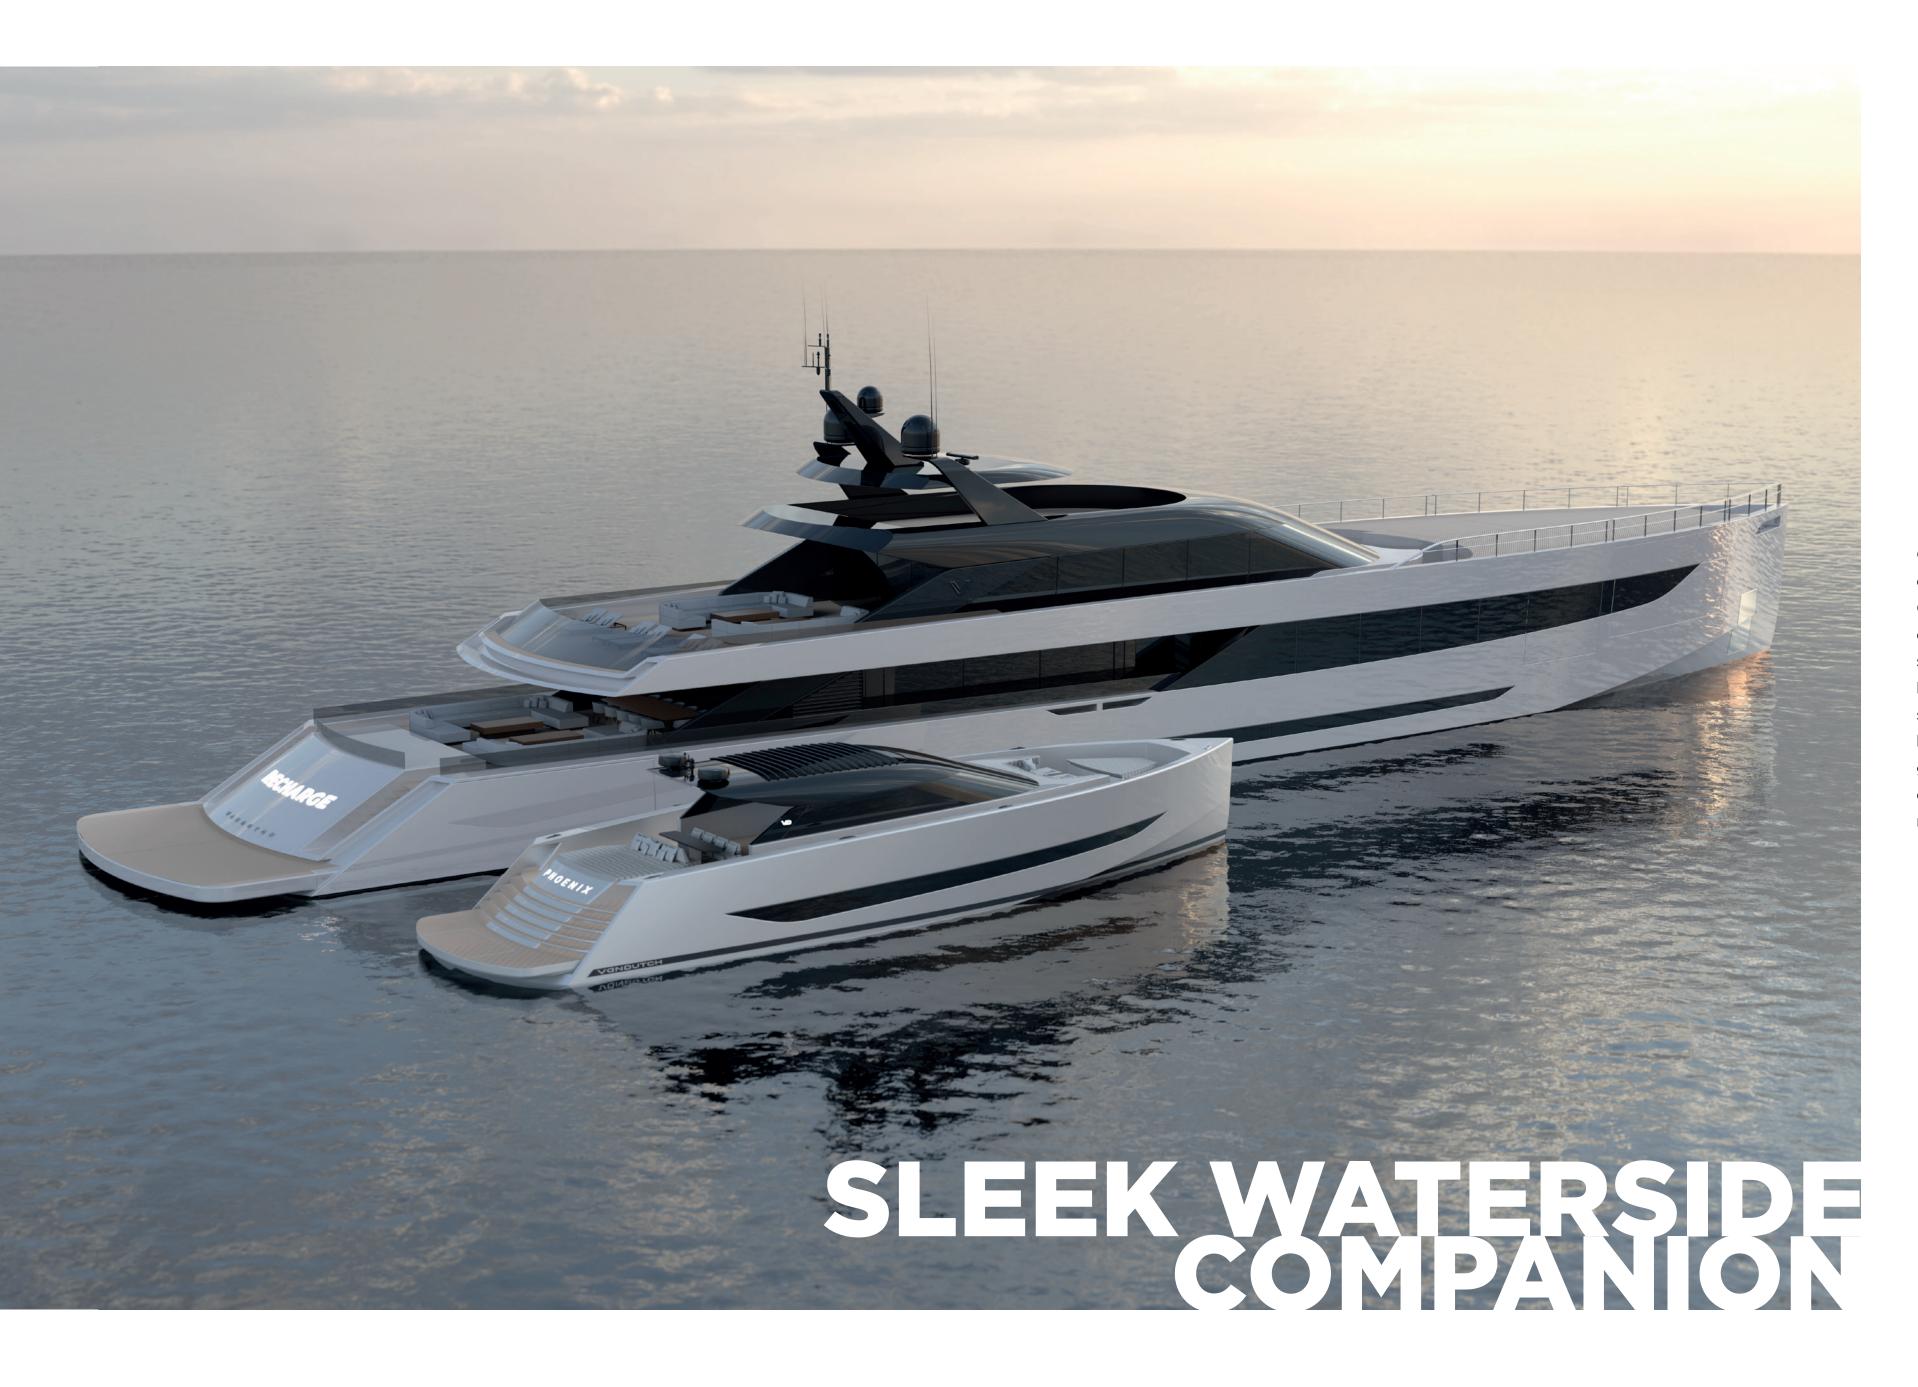

Completing the ultimate luxury yachting experience, the VanDutch 80 chase boat stands as the perfect complement to the VanDutch yacht. Crafted with the same impeccable attention to detail and iconic design elements, the VanDutch 80 chase boat offers unmatched style and performance on the water. Whether used for exploring hidden coves, embarking on thrilling water sports adventures, or simply cruising alongside the main yacht, the VanDutch 80 chase boat ensures seamless and stylish transportation for owners and guests alike. With its sleek silhouette, spacious deck, and powerful engines, this chase boat embodies the epitome of luxury and refinement, enhancing every aspect of the yachting journey.