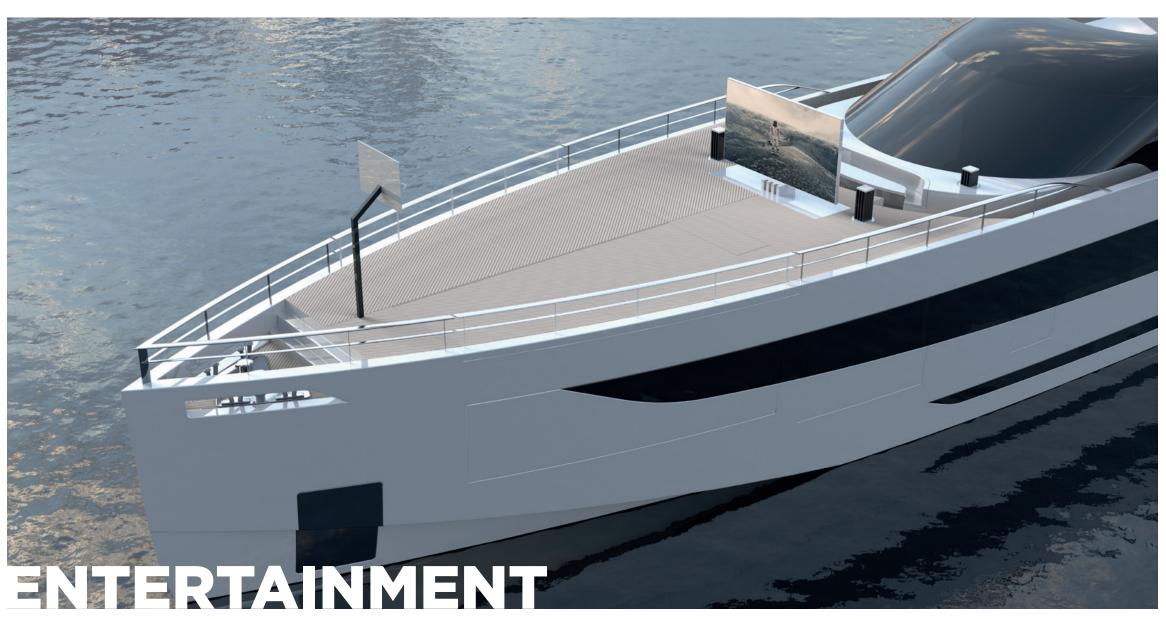

Experience versatility like never before on the foredeck of the VanDutch 230, where luxury meets functionality in four distinct ways. Transforming effortlessly, the foredeck can serve as a tranquil swimming pool, offering a refreshing retreat amidst the waves. Alternatively, it doubles as a secure tender garage, providing convenient storage for watercraft and equipment. For those seeking adventure from above, the foredeck seamlessly converts into a touch-and-go helicopter platform, allowing for seamless arrivals and departures. Lastly, as day turns to night, the foredeck transitions into a vibrant entertainment area, complete with a large foldable C Seed television and premium speaker system. Whether lounging by the pool, embarking on a water excursion, arriving in style by helicopter, or enjoying an outdoor movie night under the stars, the foredeck of the VanDutch 230 offers endless possibilities for luxurious living and entertainment on the water.