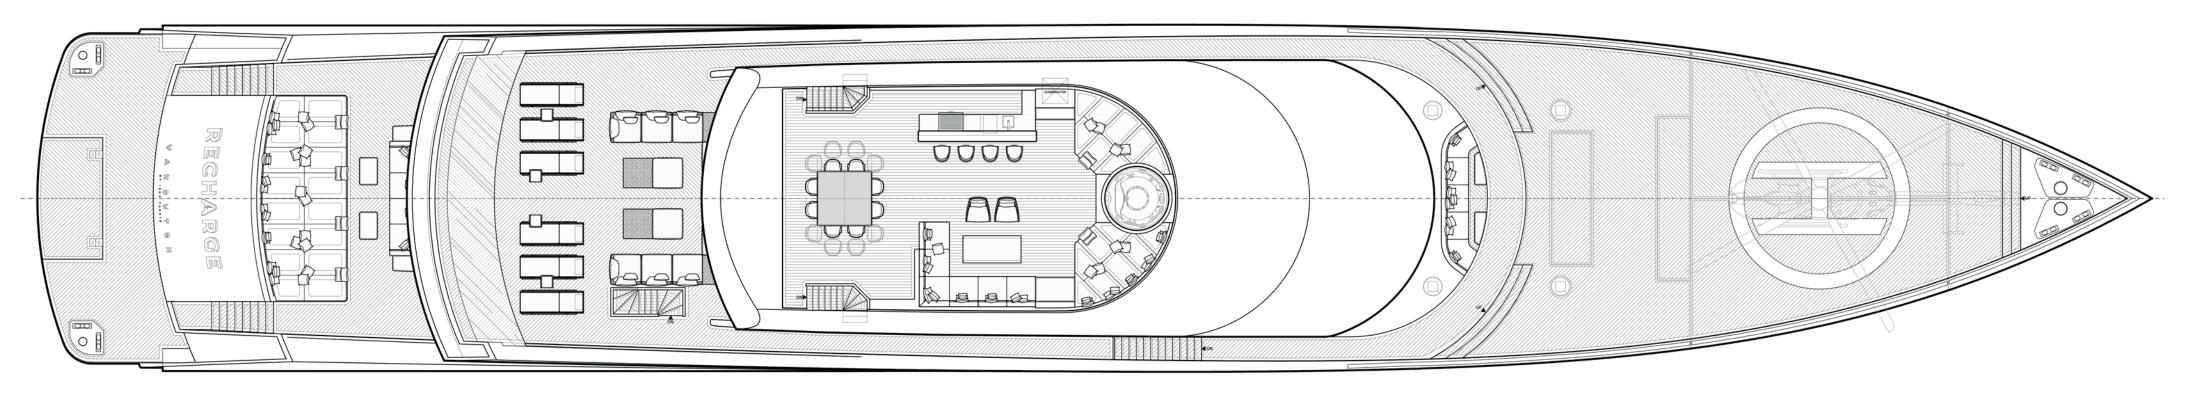

The outdoor space of the VanDutch 230 superyacht is meticulously designed to provide an unparalleled setting for entertainment and relaxation on the water. Featuring expansive decks and luxurious seating areas, guests can bask in the sunshine or unwind in the shade while taking in breathtaking views of the surrounding seascape. Whether hosting intimate gatherings or larger events, the yacht's spacious layout offers ample room for socializing and enjoying leisure activities. From al fresco dining under the stars to lounging in the sun-kissed deck areas, every moment aboard the VanDutch 230 is an opportunity to indulge in the ultimate luxury yachting experience.

Experience versatility like never before on the foredeck of the VanDutch 230, where luxury meets functionality in four distinct ways. Transforming effortlessly, the foredeck can serve as a tranquil swimming pool, offering a refreshing retreat amidst the waves. Alternatively, it doubles as a secure tender garage, providing convenient storage for watercraft and equipment. For those seeking adventure from above, the foredeck seamlessly converts into a touch-and-go helicopter platform, allowing for seamless arrivals and departures. Lastly, as day turns to night, the foredeck transitions into a vibrant entertainment area, complete with a large foldable C Seed television and premium speaker system. Whether lounging by the pool, embarking on a water excursion, arriving in style by helicopter, or enjoying an outdoor movie night under the stars, the foredeck of the VanDutch 230 offers endless possibilities for luxurious living and entertainment on the water.

Under the expert guidance of Cristiano Gatto, the general arrangement of the VanDutch 230 showcases a thoughtful balance of opulence and functionality. At the heart of the yacht lies the expansive owner's stateroom, a lavish retreat offering unparalleled comfort and luxury. Two spacious salons provide ample room for relaxation and entertainment, while two VIP and two guest rooms ensure every guest enjoys a restful stay. From the meticulously designed living spaces to the cleverly appointed crew quarters, every aspect of the interior layout is optimized for comfort and convenience. With Cristiano Gatto's keen attention to detail and commitment to creating extraordinary living spaces, the VanDutch 230 offers a truly exceptional onboard experience for owners, guests, and crew alike.