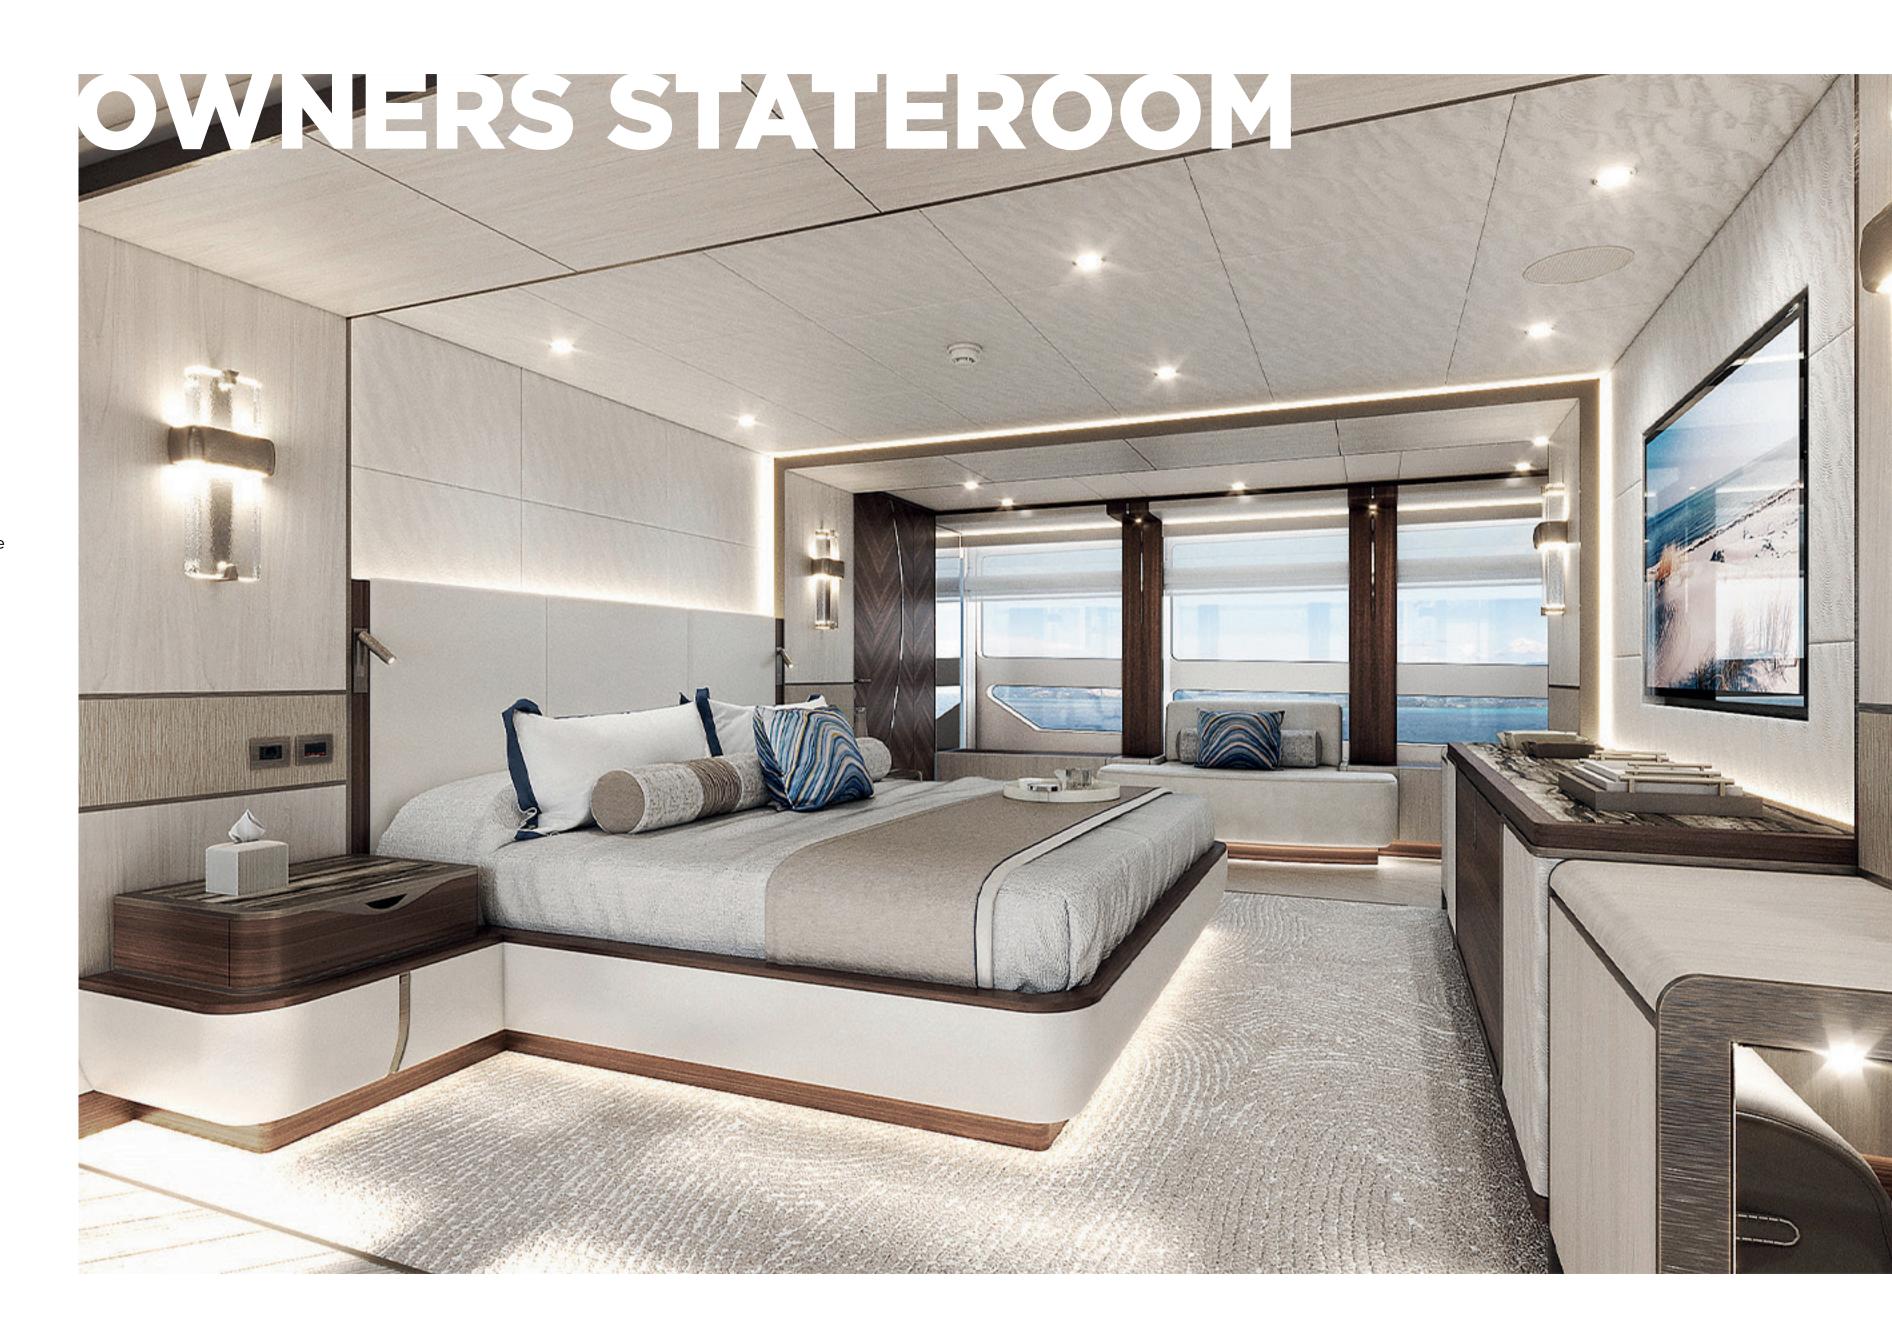

Under the expert guidance of Cristiano Gatto, the general arrangement of the VanDutch 230 showcases a thoughtful balance of opulence and functionality. At the heart of the yacht lies the expansive owner's stateroom, a lavish retreat offering unparalleled comfort and luxury. Two spacious salons provide ample room for relaxation and entertainment, while two VIP and two guest rooms ensure every guest enjoys a restful stay. From the meticulously designed living spaces to the cleverly appointed crew quarters, every aspect of the interior layout is optimized for comfort and convenience. With Cristiano Gatto's keen attention to detail and commitment to creating extraordinary living spaces, the VanDutch 230 offers a truly exceptional onboard experience for owners, guests, and crew alike.