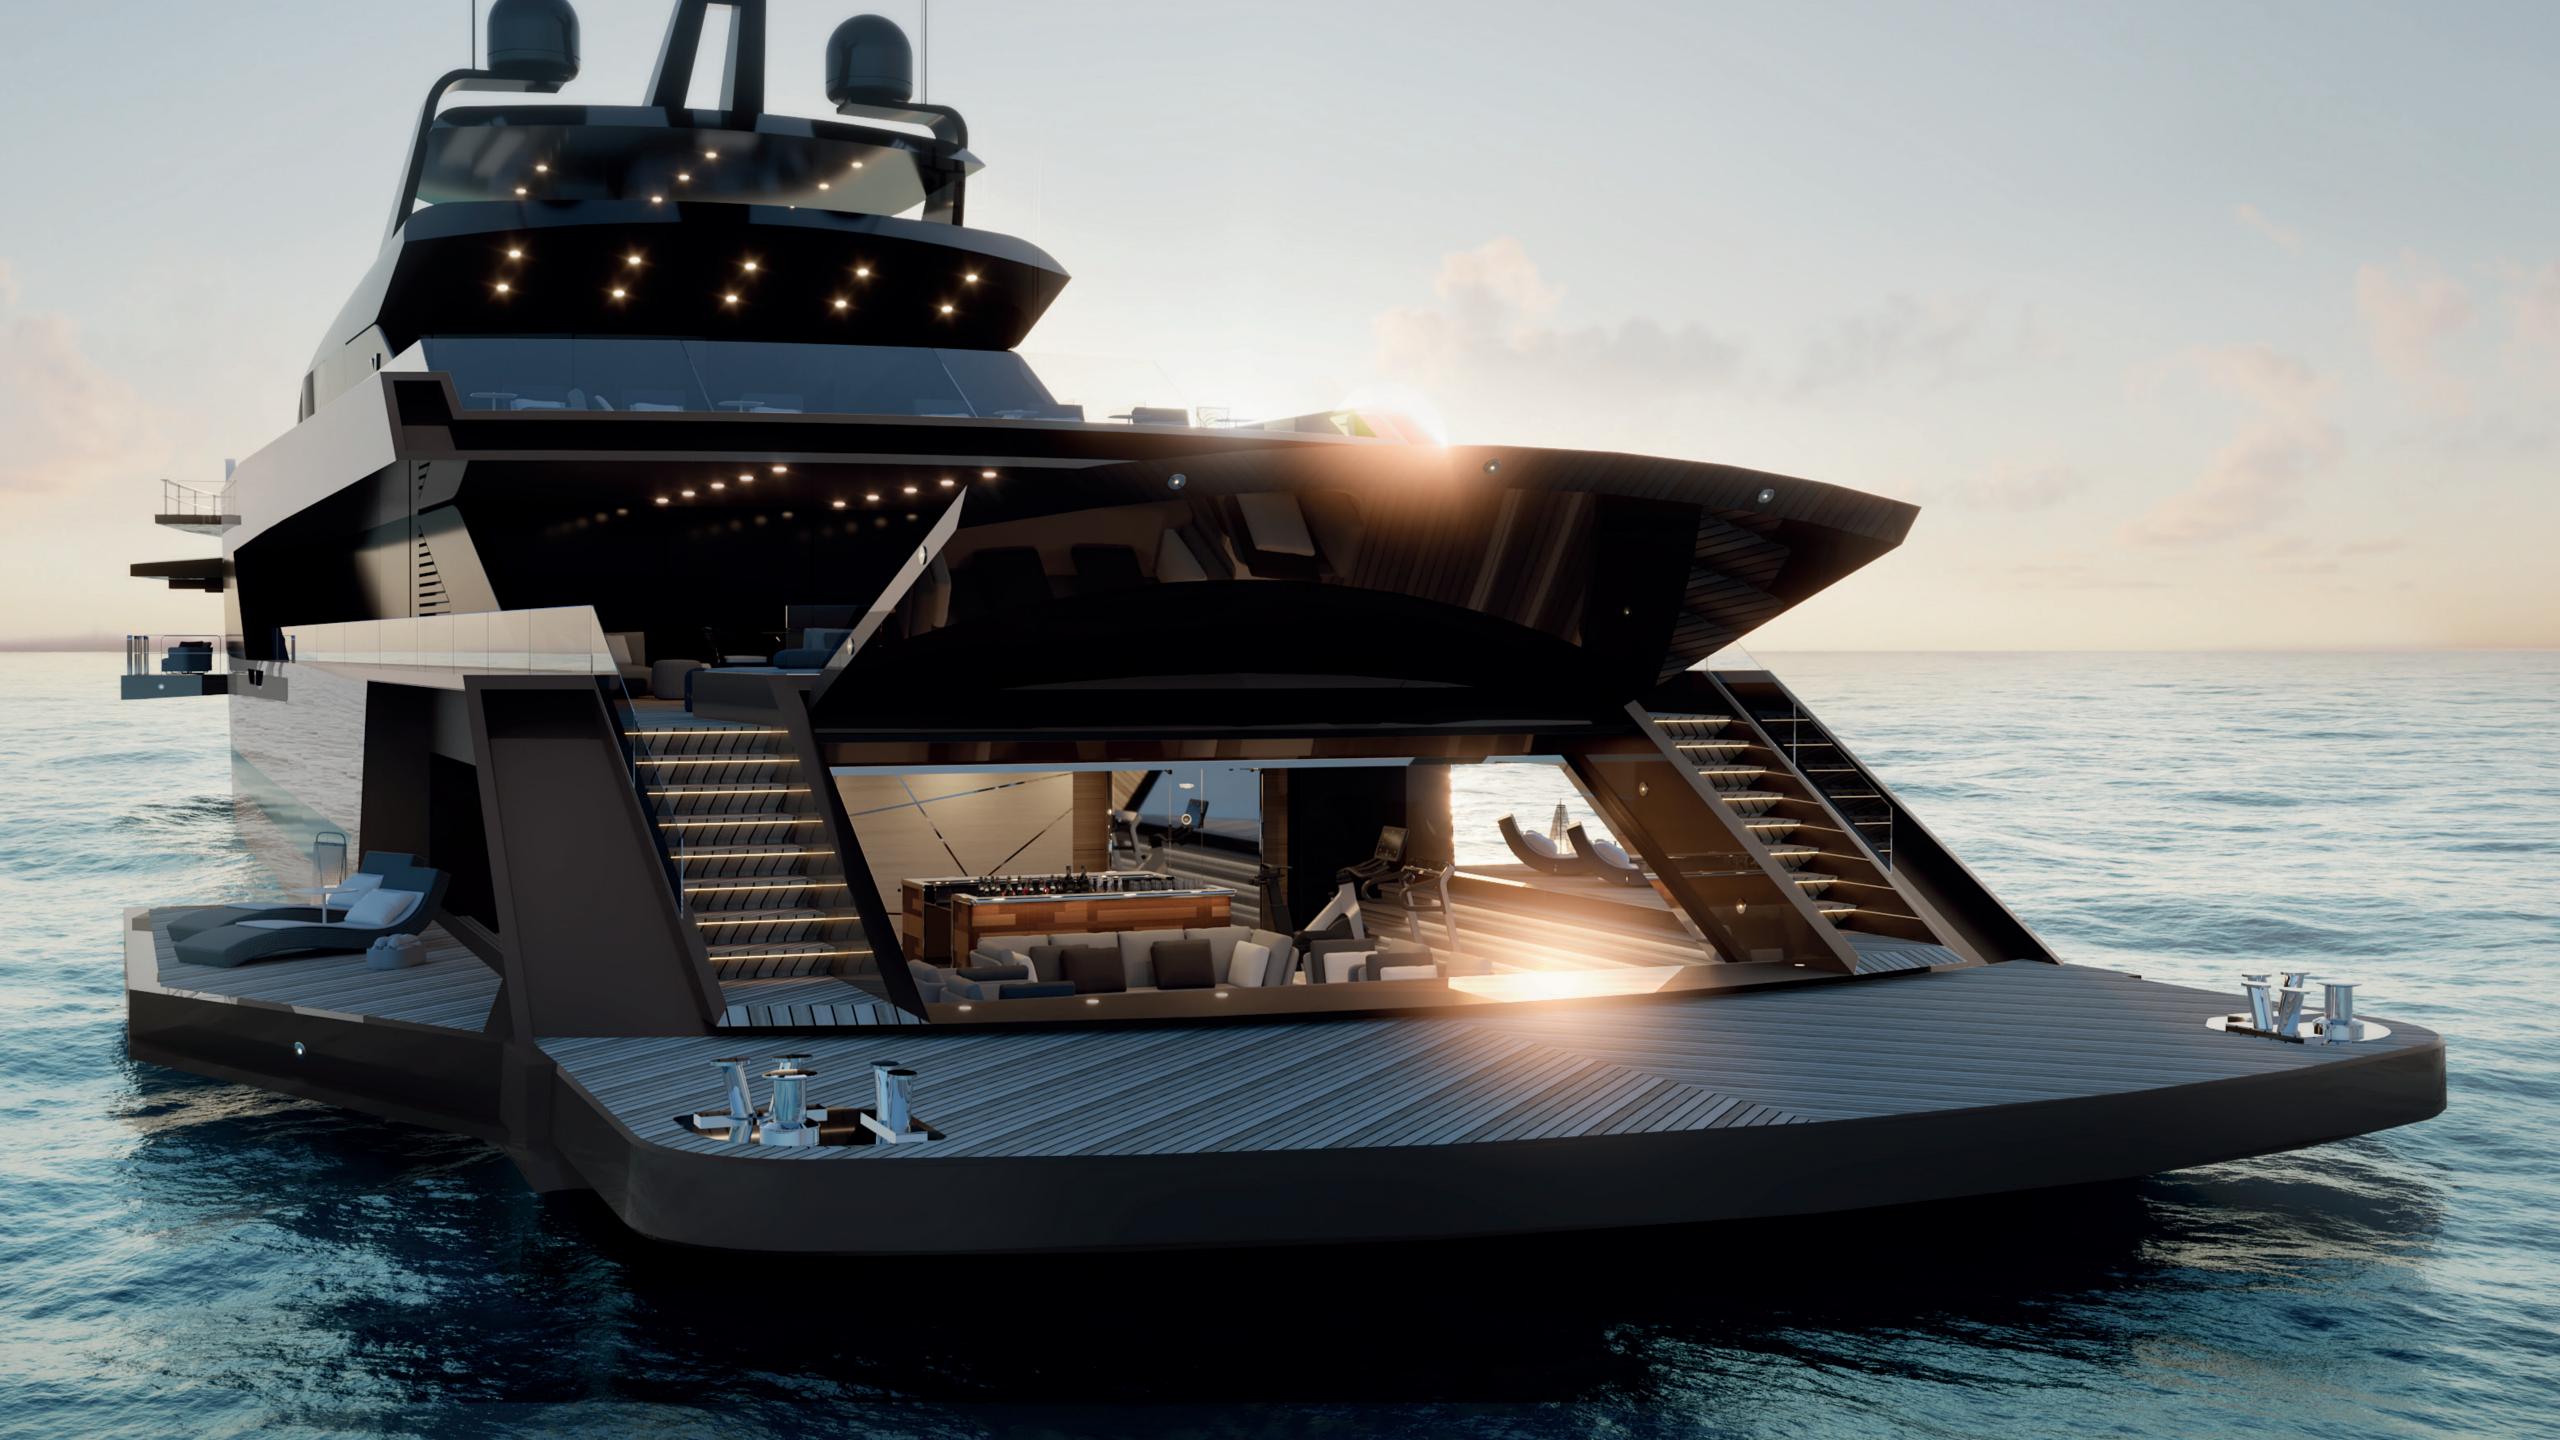

Experience luxury and relaxation in the beach club of the VanDutch 230, meticulously designed to offer a seamless connection to the surrounding seascape. With expansive openings on three sides, the beach club provides breathtaking panoramic views of the azure waters, inviting guests to immerse themselves in the beauty of their surroundings. Equipped with a stylish bar and ample seating, the beach club is the perfect setting for social gatherings and al fresco dining. For those seeking rejuvenation, the beach club also features space for a gym, allowing guests to maintain their fitness routine while enjoying the tranquility of the sea. Whether lounging in the sun, sipping cocktails at the bar, or working out with a view, the beach club of the VanDutch 230 offers a luxurious oasis for relaxation and enjoyment.

The outdoor space of the VanDutch 230 superyacht is meticulously designed to provide an unparalleled setting for entertainment and relaxation on the water. Featuring expansive decks and luxurious seating areas, guests can bask in the sunshine or unwind in the shade while taking in breathtaking views of the surrounding seascape. Whether hosting intimate gatherings or larger events, the yacht's spacious layout offers ample room for socializing and enjoying leisure activities. From al fresco dining under the stars to lounging in the sun-kissed deck areas, every moment aboard the VanDutch 230 is an opportunity to indulge in the ultimate luxury yachting experience.