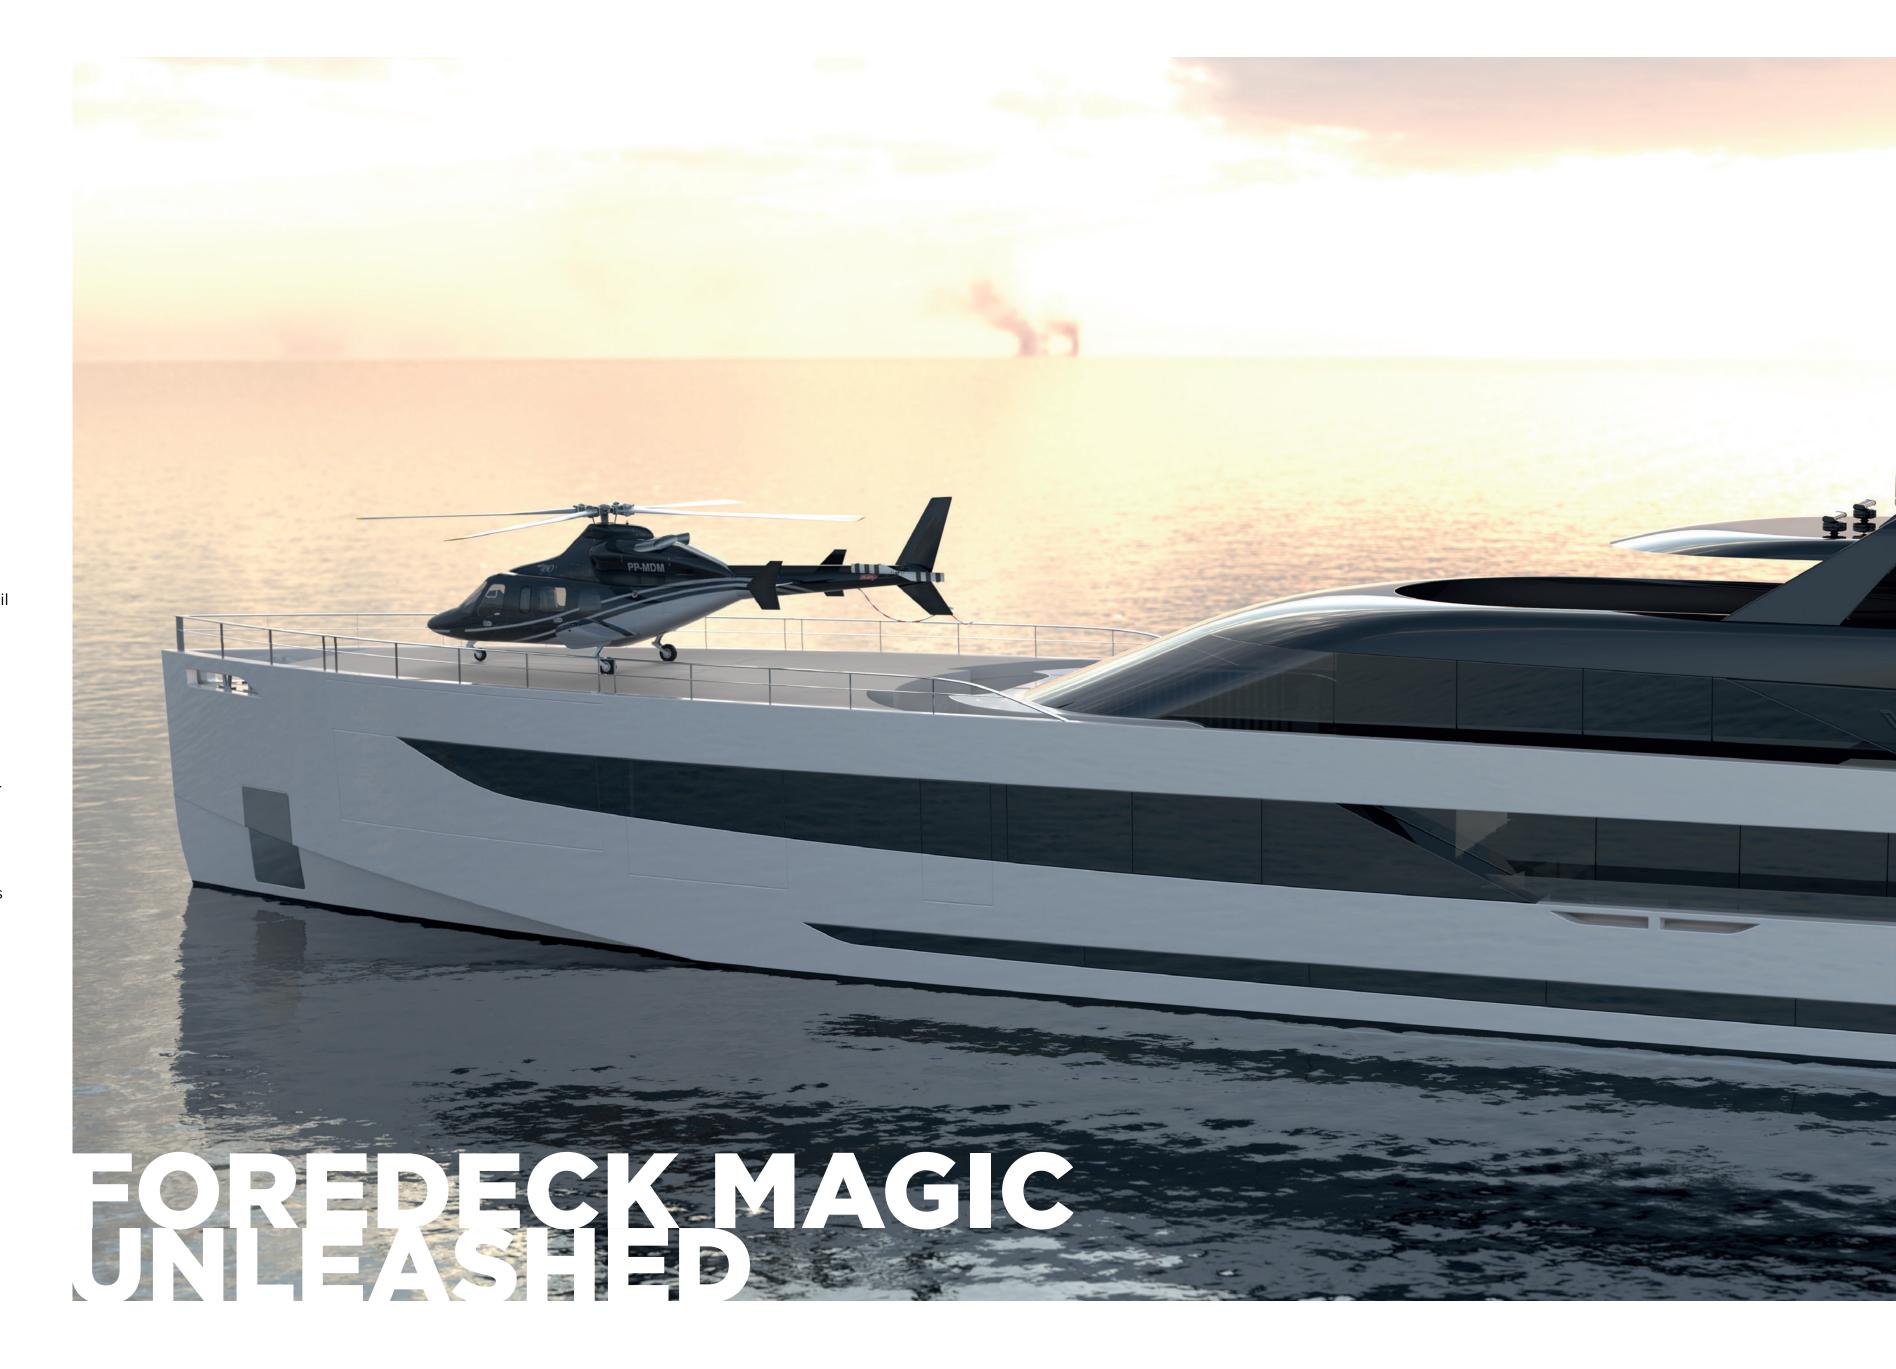

Experience versatility like never before on the foredeck of the VanDutch 230, where luxury meets functionality in four distinct ways. Transforming effortlessly, the foredeck can serve as a tranquil swimming pool, offering a refreshing retreat amidst the waves. Alternatively, it doubles as a secure tender garage, providing convenient storage for watercraft and equipment. For those seeking adventure from above, the foredeck seamlessly converts into a touch-and-go helicopter platform, allowing for seamless arrivals and departures. Lastly, as day turns to night, the foredeck transitions into a vibrant entertainment area, complete with a large foldable C Seed television and premium speaker system. Whether lounging by the pool, embarking on a water excursion, arriving in style by helicopter, or enjoying an outdoor movie night under the stars, the foredeck of the VanDutch 230 offers endless possibilities for luxurious living and entertainment on the water.