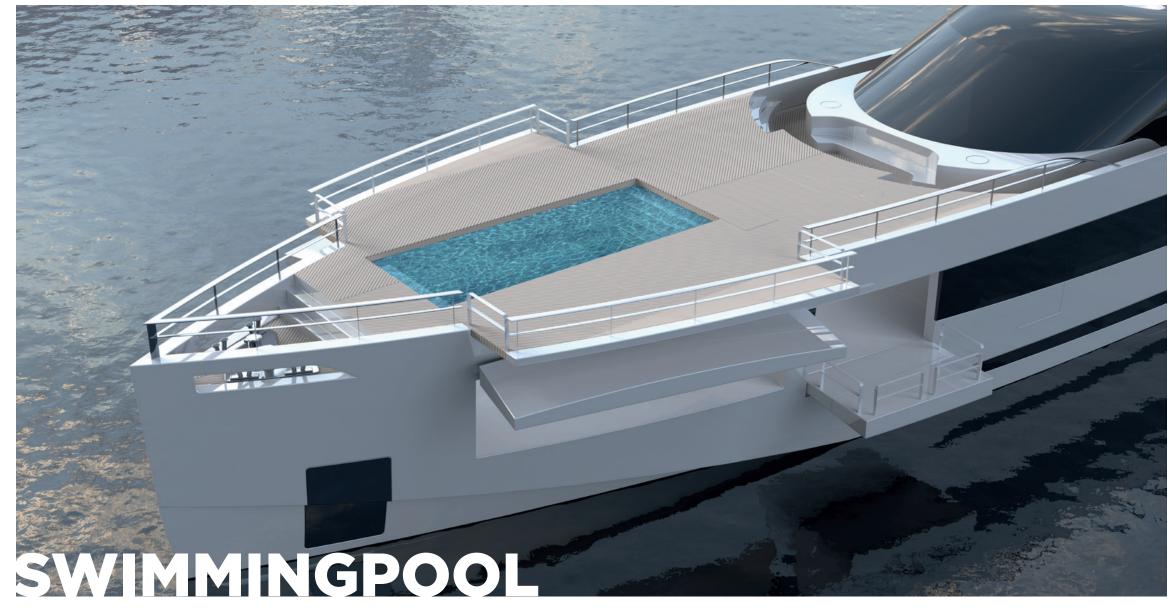

Experience versatility like never before on the foredeck of the VanDutch 230, where luxury meets functionality in four distinct ways. Transforming effortlessly, the foredeck can serve as a tranquil swimming pool, offering a refreshing retreat amidst the waves. Alternatively, it doubles as a secure tender garage, providing convenient storage for watercraft and equipment. For those seeking adventure from above, the foredeck seamlessly converts into a touch-and-go helicopter platform, allowing for seamless arrivals and departures. Lastly, as day turns to night, the foredeck transitions into a vibrant entertainment area, complete with a large foldable C Seed television and premium speaker system. Whether lounging by the pool, embarking on a water excursion, arriving in style by helicopter, or enjoying an outdoor movie night under the stars, the foredeck of the VanDutch 230 offers endless possibilities for luxurious living and entertainment on the water.