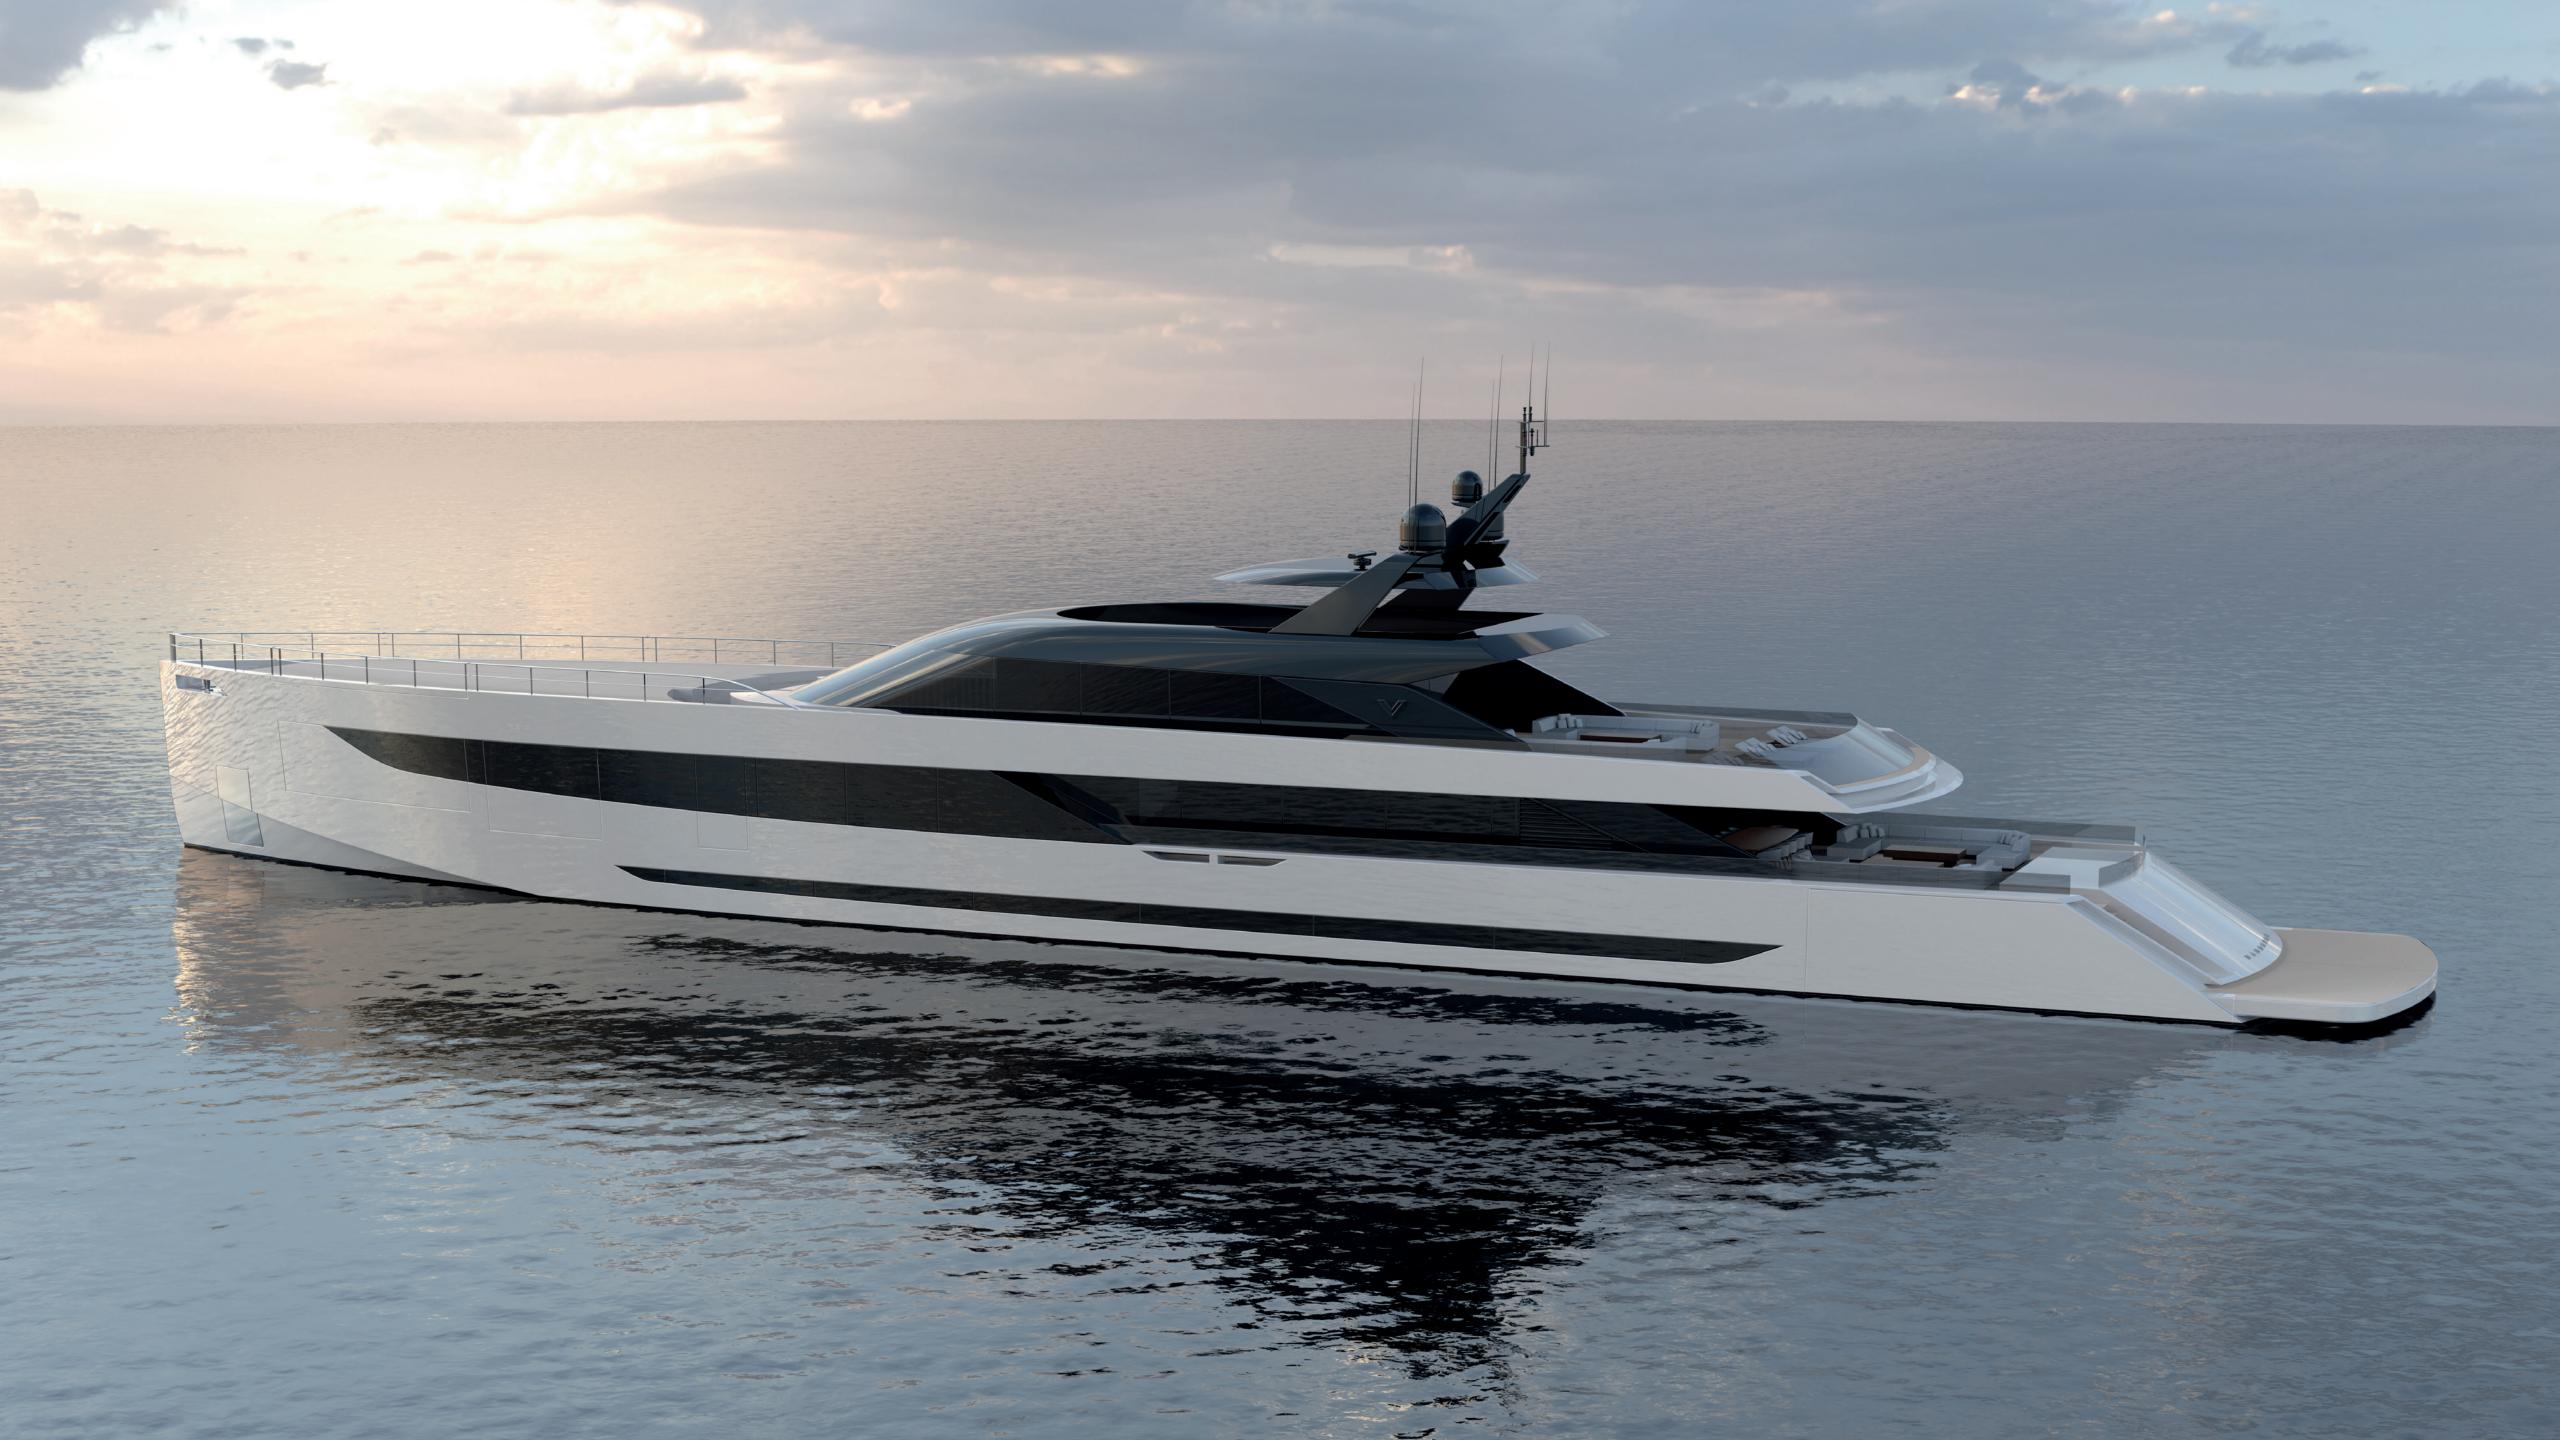

The outdoor space of the VanDutch 230 superyacht is meticulously designed to provide an unparalleled setting for entertainment and relaxation on the water. Featuring expansive decks and luxurious seating areas, guests can bask in the sunshine or unwind in the shade while taking in breathtaking views of the surrounding seascape. Whether hosting intimate gatherings or larger events, the yacht's spacious layout offers ample room for socializing and enjoying leisure activities. From al fresco dining under the stars to lounging in the sun-kissed deck areas, every moment aboard the VanDutch 230 is an opportunity to indulge in the ultimate luxury yachting experience.

Experience versatility like never before on the foredeck of the VanDutch 230, where luxury meets functionality in four distinct ways. Transforming effortlessly, the foredeck can serve as a tranquil swimming pool, offering a refreshing retreat amidst the waves. Alternatively, it doubles as a secure tender garage, providing convenient storage for watercraft and equipment. For those seeking adventure from above, the foredeck seamlessly converts into a touch-and-go helicopter platform, allowing for seamless arrivals and departures. Lastly, as day turns to night, the foredeck transitions into a vibrant entertainment area, complete with a large foldable C Seed television and premium speaker system. Whether lounging by the pool, embarking on a water excursion, arriving in style by helicopter, or enjoying an outdoor movie night under the stars, the foredeck of the VanDutch 230 offers endless possibilities for luxurious living and entertainment on the water.

Experience luxury and relaxation in the beach club of the VanDutch 230, meticulously designed to offer a seamless connection to the surrounding seascape. With expansive openings on three sides, the beach club provides breathtaking panoramic views of the azure waters, inviting guests to immerse themselves in the beauty of their surroundings. Equipped with a stylish bar and ample seating, the beach club is the perfect setting for social gatherings and al fresco dining. For those seeking rejuvenation, the beach club also features space for a gym, allowing guests to maintain their fitness routine while enjoying the tranquility of the sea. Whether lounging in the sun, sipping cocktails at the bar, or working out with a view, the beach club of the VanDutch 230 offers a luxurious oasis for relaxation and enjoyment.