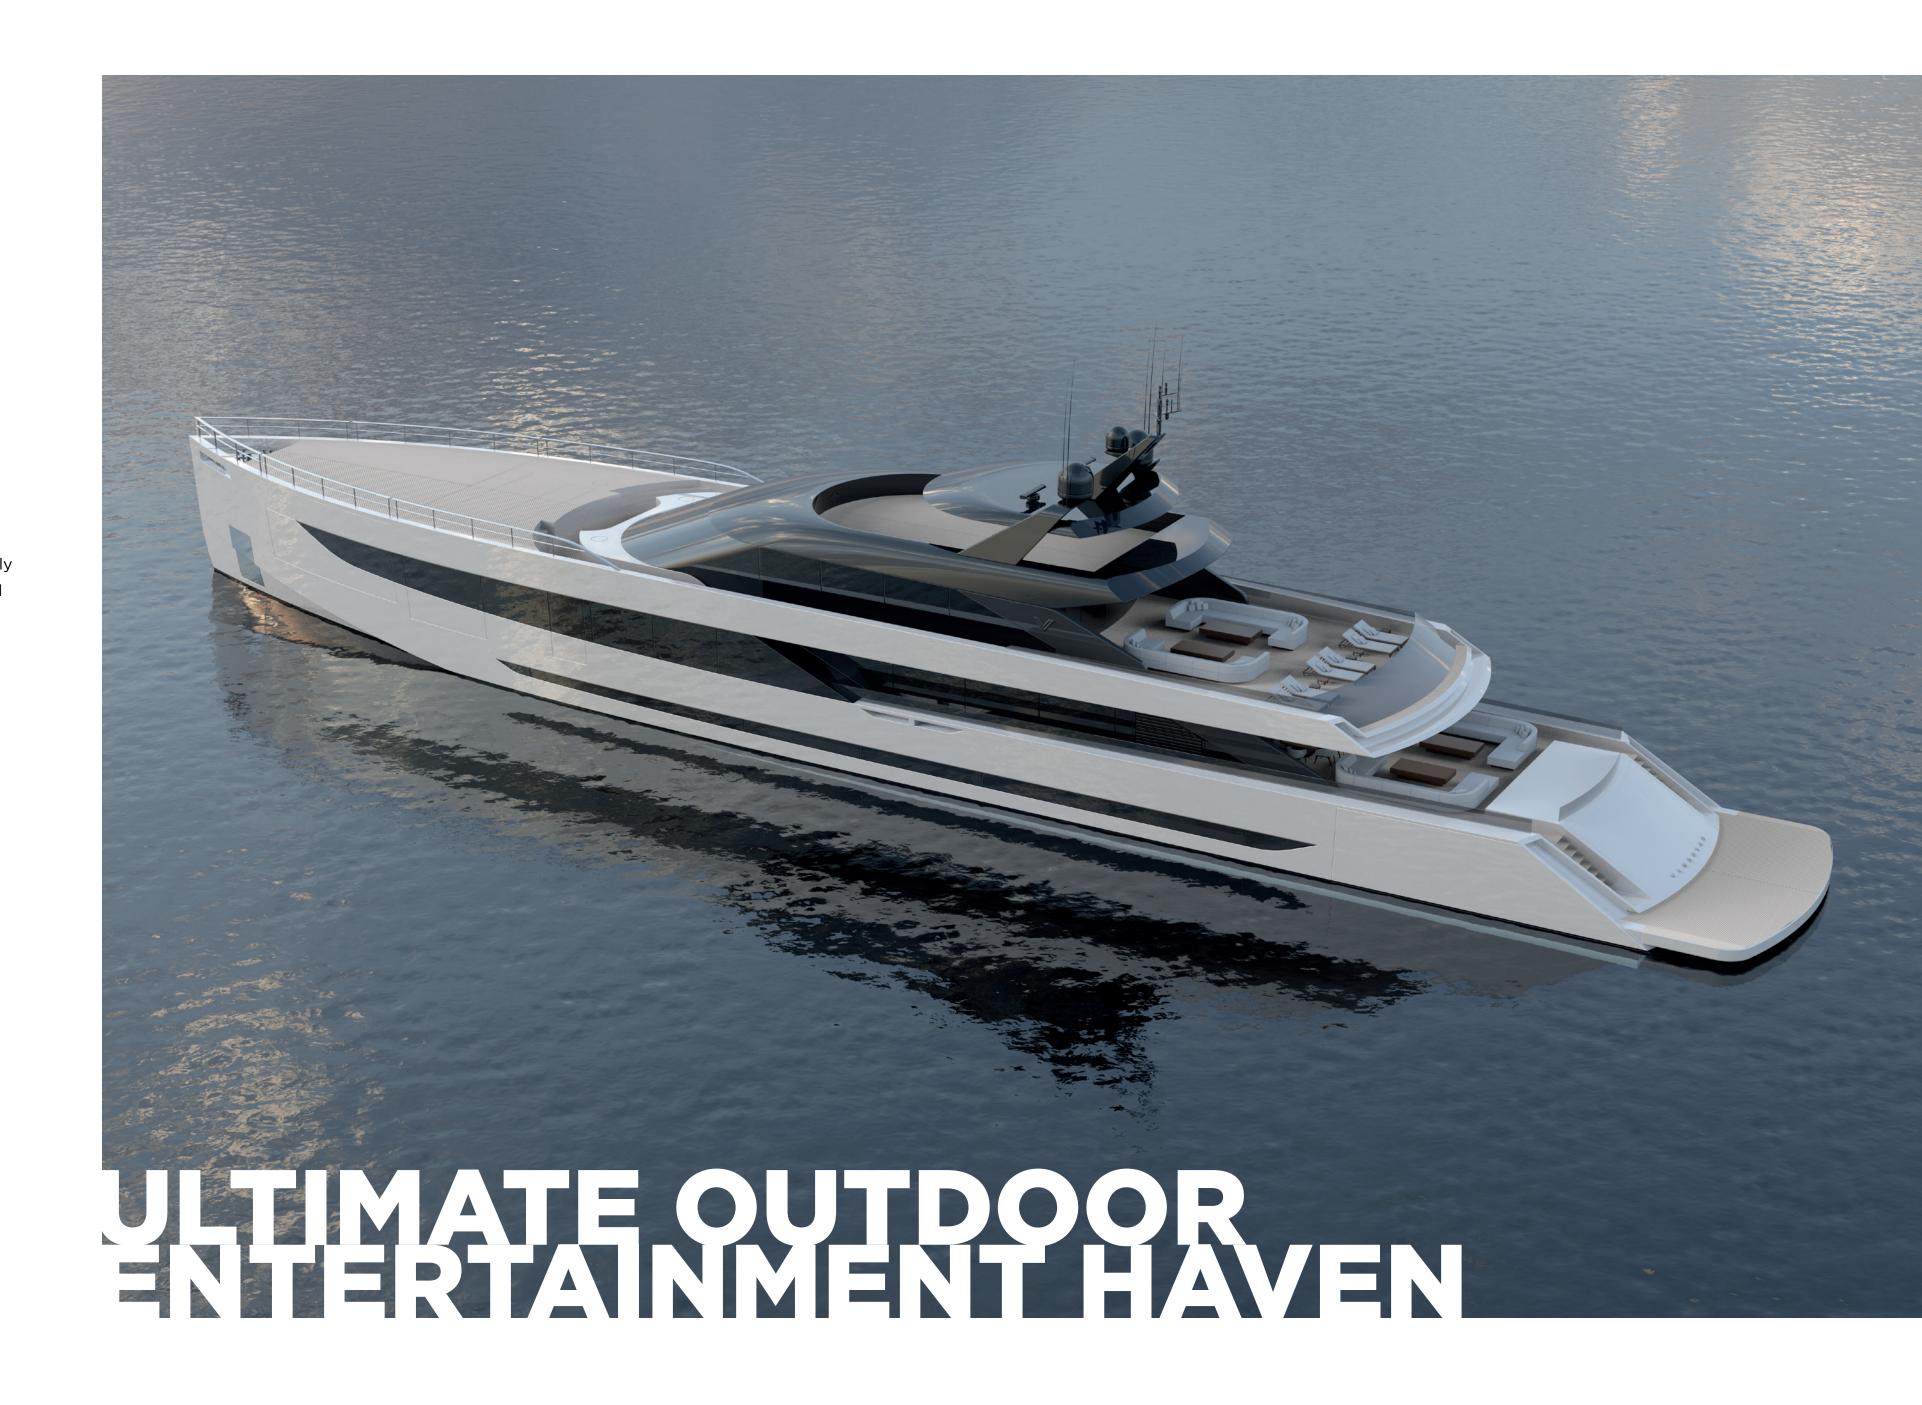

The outdoor space of the VanDutch 230 superyacht is meticulously designed to provide an unparalleled setting for entertainment and relaxation on the water. Featuring expansive decks and luxurious seating areas, guests can bask in the sunshine or unwind in the shade while taking in breathtaking views of the surrounding seascape. Whether hosting intimate gatherings or larger events, the yacht's spacious layout offers ample room for socializing and enjoying leisure activities. From al fresco dining under the stars to lounging in the sun-kissed deck areas, every moment aboard the VanDutch 230 is an opportunity to indulge in the ultimate luxury yachting experience.