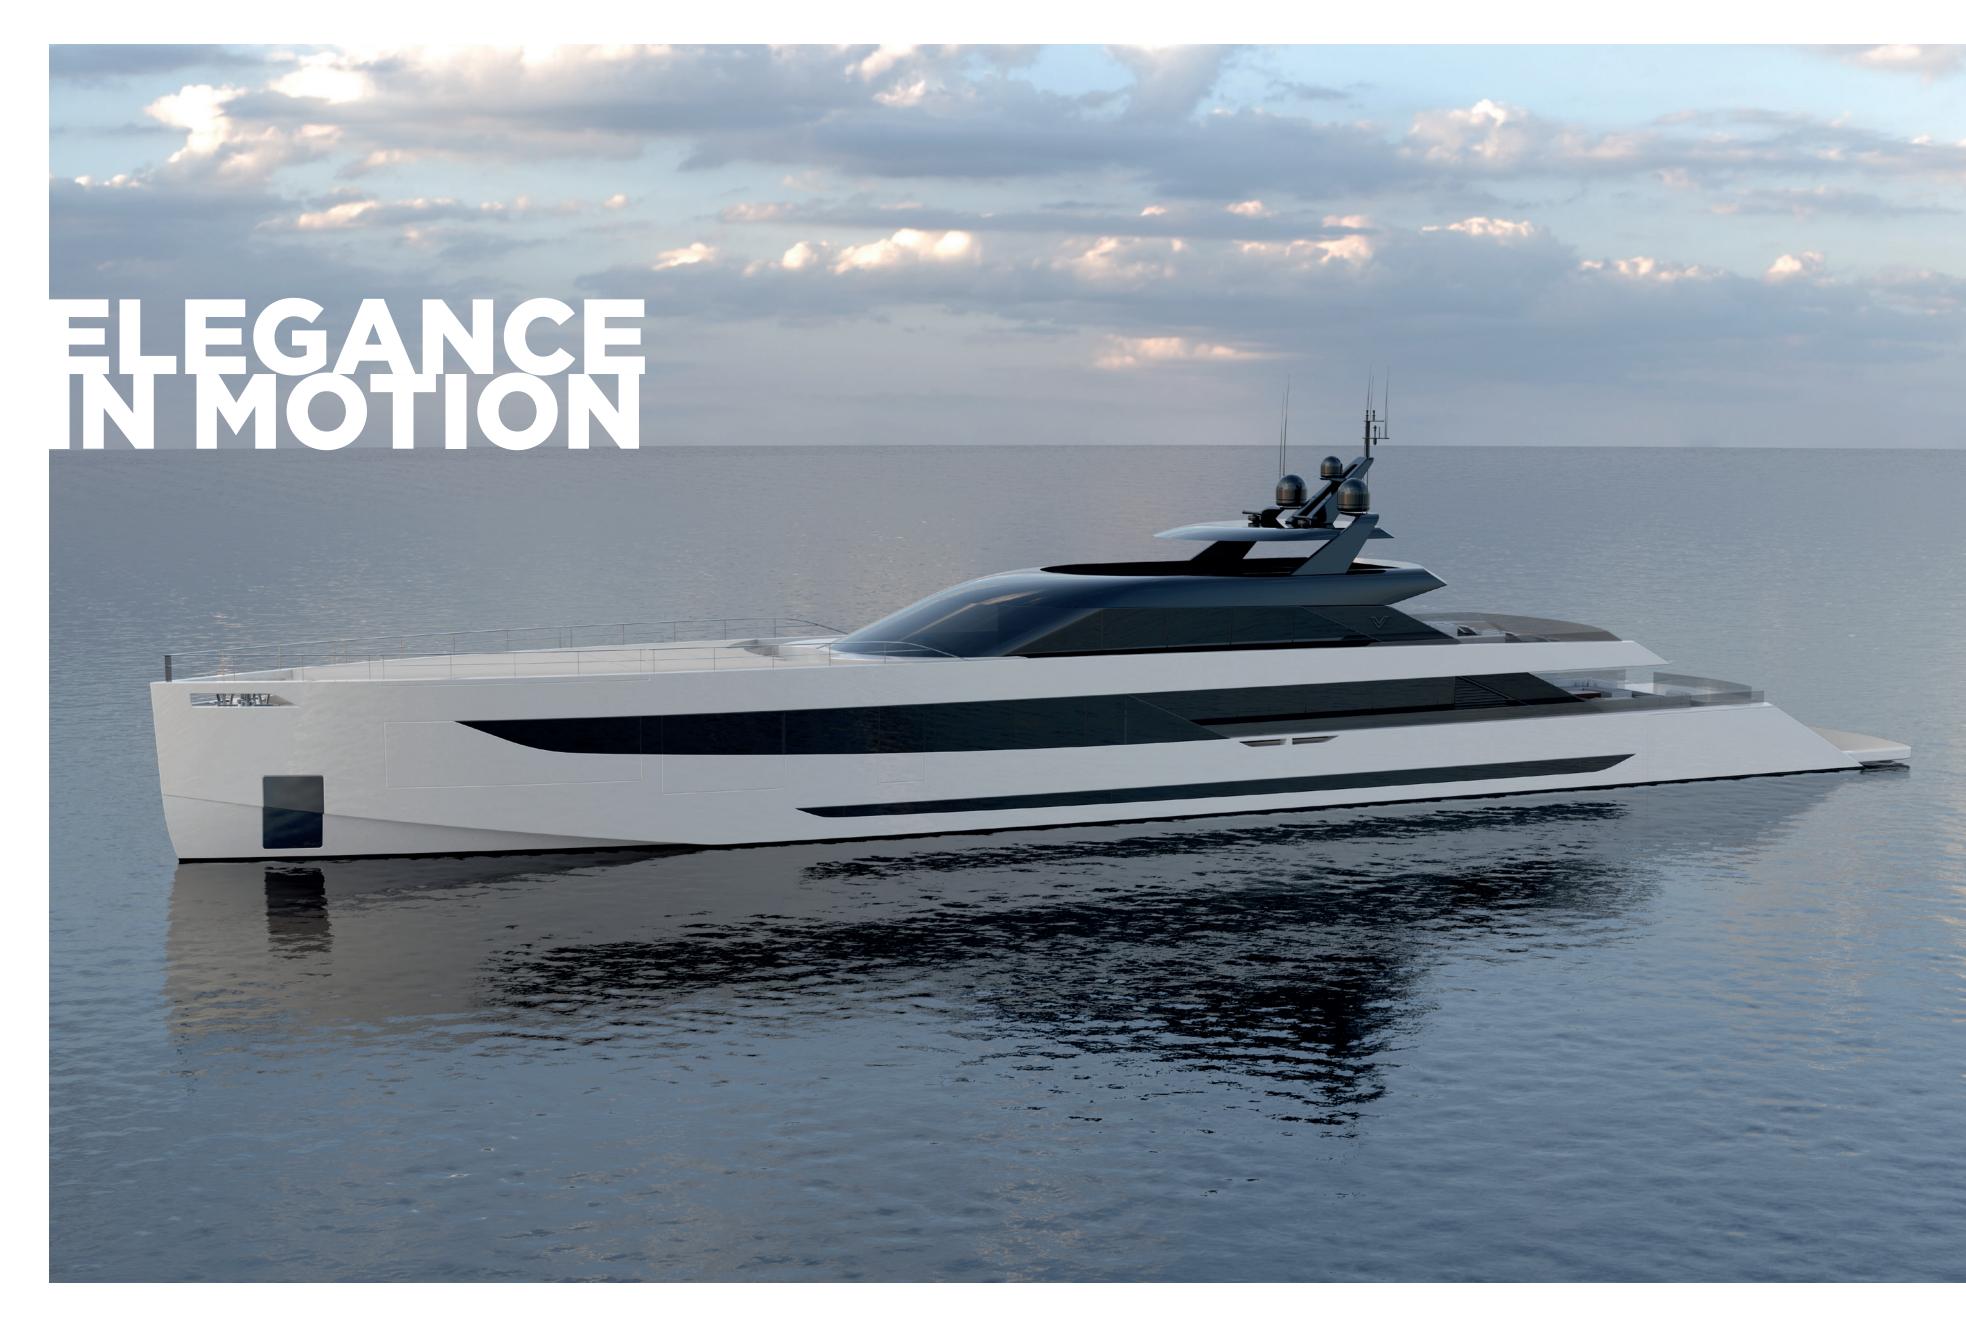

The VanDutch 230 epitomizes sleek sophistication, boasting a streamlined silhouette that effortlessly glides through the water with unmatched speed and agility. Powered by advanced propulsion technology, this superyacht delivers exhilarating performance while maintaining a whisper-quiet ride, ensuring a serene and uninterrupted cruising experience. Whether slicing through the waves or navigating tranquil waters, the VanDutch 230 combines sleek design, impressive speed, and silent propulsion to offer a journey that is as thrilling as it is tranquil.

The outdoor space of the VanDutch 230 superyacht is meticulously designed to provide an unparalleled setting for entertainment and relaxation on the water. Featuring expansive decks and luxurious seating areas, guests can bask in the sunshine or unwind in the shade while taking in breathtaking views of the surrounding seascape. Whether hosting intimate gatherings or larger events, the yacht's spacious layout offers ample room for socializing and enjoying leisure activities. From al fresco dining under the stars to lounging in the sun-kissed deck areas, every moment aboard the VanDutch 230 is an opportunity to indulge in the ultimate luxury yachting experience.