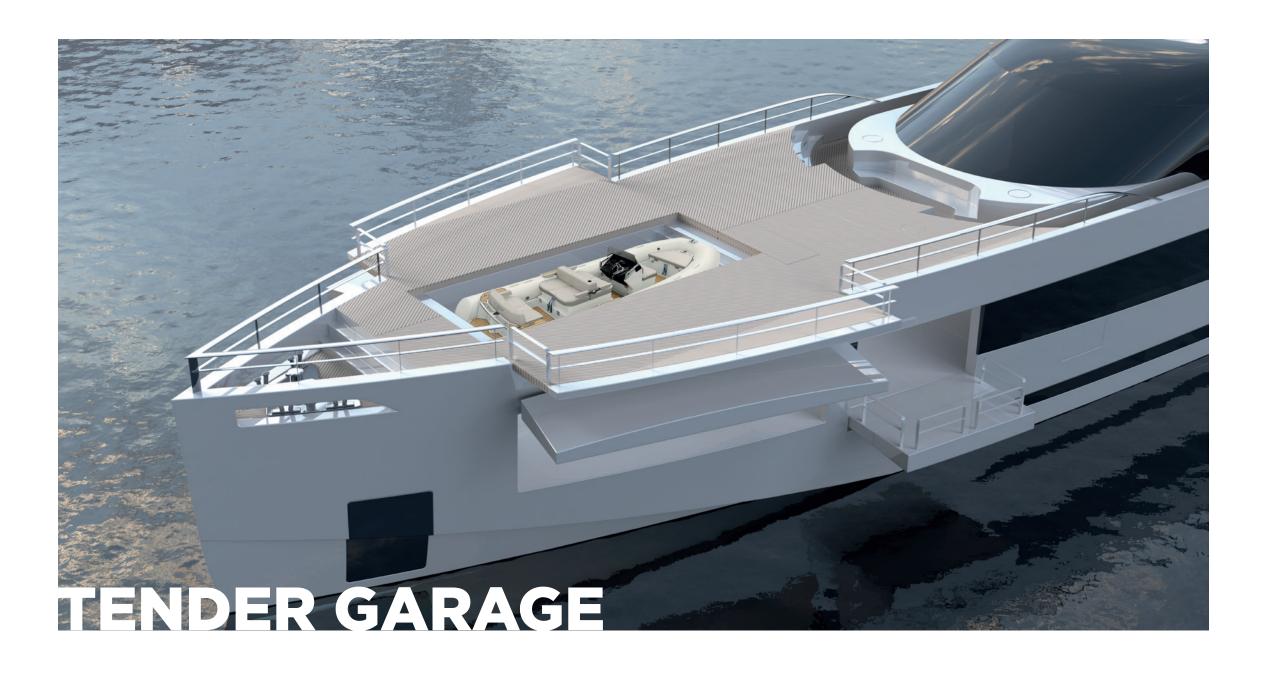

Experience versatility like never before on the foredeck of the VanDutch 230, where luxury meets functionality in four distinct ways. Transforming effortlessly, the foredeck can serve as a tranquil swimming pool, offering a refreshing retreat amidst the waves. Alternatively, it doubles as a secure tender garage, providing convenient storage for watercraft and equipment. For those seeking adventure from above, the foredeck seamlessly converts into a touch-and-go helicopter platform, allowing for seamless arrivals and departures. Lastly, as day turns to night, the foredeck transitions into a vibrant entertainment area, complete with a large foldable C Seed television and premium speaker system. Whether lounging by the pool, embarking on a water excursion, arriving in style by helicopter, or enjoying an outdoor movie night under the stars, the foredeck of the VanDutch 230 offers endless possibilities for luxurious living and entertainment on the water.