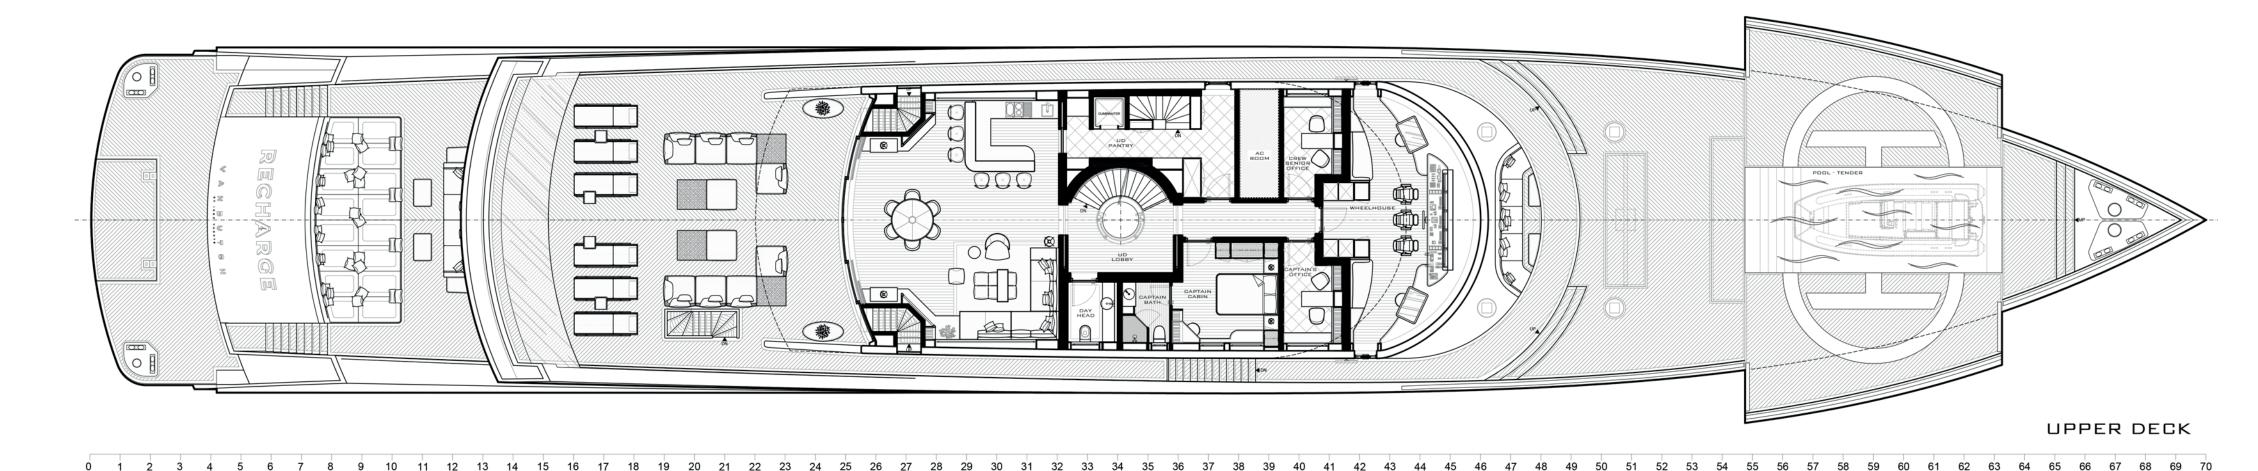

Under the expert guidance of Cristiano Gatto, the general arrangement of the VanDutch 230 showcases a thoughtful balance of opulence and functionality. At the heart of the yacht lies the expansive owner's stateroom, a lavish retreat offering unparalleled comfort and luxury. Two spacious salons provide ample room for relaxation and entertainment, while two VIP and two guest rooms ensure every guest enjoys a restful stay. From the meticulously designed living spaces to the cleverly appointed crew quarters, every aspect of the interior layout is optimized for comfort and convenience. With Cristiano Gatto's keen attention to detail and commitment to creating extraordinary living spaces, the VanDutch 230 offers a truly exceptional onboard experience for owners, guests, and crew alike.

TOP DECK

SUN DECK

1 2 3 4 5 6 7 8 9 10 11 12 13 14 15 16 17 18 19 20 21 22 23 24 25 26 27 28 29 30 31 32 33 34 35 36 37 38 39 40 41 42 43 44 45 46 47 48 49 50 51 52 53 54 55 56 57 58 59 60 61 62 63 64 65 66 67 68 69 70