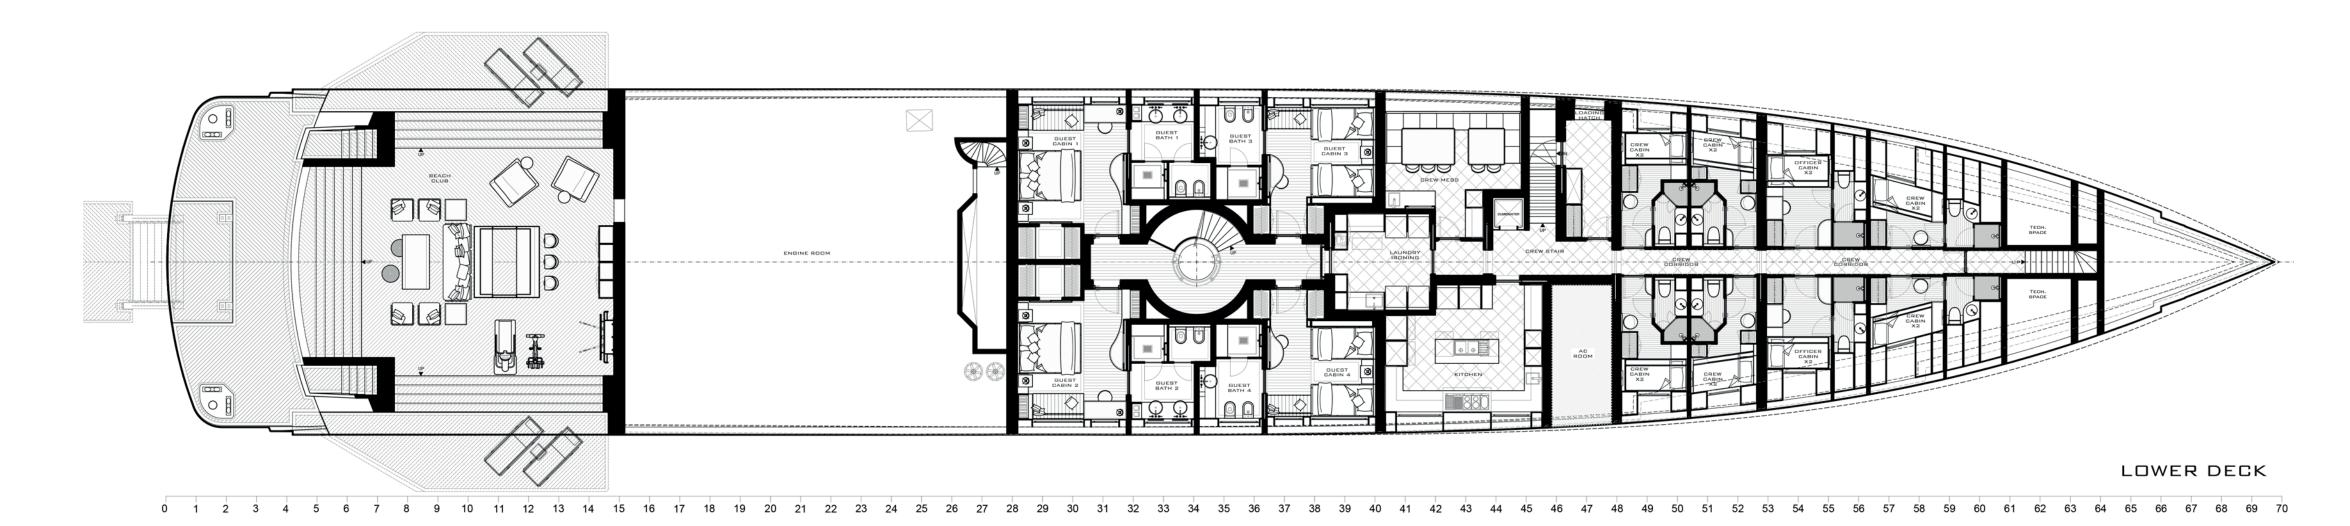

Under the expert guidance of Cristiano Gatto, the general arrangement of the VanDutch 230 showcases a thoughtful balance of opulence and functionality. At the heart of the yacht lies the expansive owner's stateroom, a lavish retreat offering unparalleled comfort and luxury. Two spacious salons provide ample room for relaxation and entertainment, while two VIP and two guest rooms ensure every guest enjoys a restful stay. From the meticulously designed living spaces to the cleverly appointed crew quarters, every aspect of the interior layout is optimized for comfort and convenience. With Cristiano Gatto's keen attention to detail and commitment to creating extraordinary living spaces, the VanDutch 230 offers a truly exceptional onboard experience for owners, guests, and crew alike.

MAIN DECK

BILGE DECK

0 1 2 3 4 5 6 7 8 9 10 11 12 13 14 15 16 17 18 19 20 21 22 23 24 25 26 27 28 29 30 31 32 33 34 35 36 37 38 39 40 41 42 43 44 45 46 47 48 49 50 51 52 53 54 55 56 57 58 59 60 61 62 63 64 65 66 67 68 69 70