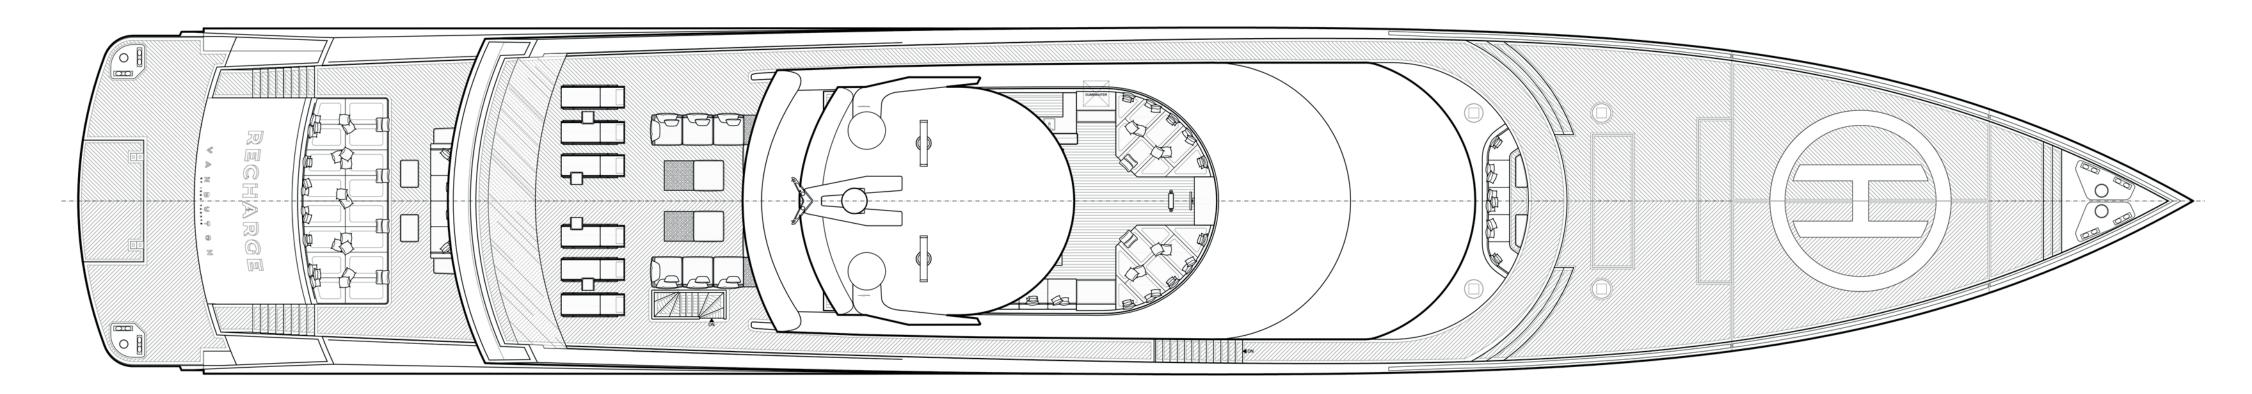

The outdoor space of the VanDutch 230 superyacht is meticulously designed to provide an unparalleled setting for entertainment and relaxation on the water. Featuring expansive decks and luxurious seating areas, guests can bask in the sunshine or unwind in the shade while taking in breathtaking views of the surrounding seascape. Whether hosting intimate gatherings or larger events, the yacht's spacious layout offers ample room for socializing and enjoying leisure activities. From al fresco dining under the stars to lounging in the sun-kissed deck areas, every moment aboard the VanDutch 230 is an opportunity to indulge in the ultimate luxury yachting experience.

Experience versatility like never before on the foredeck of the VanDutch 230, where luxury meets functionality in four distinct ways. Transforming effortlessly, the foredeck can serve as a tranquil swimming pool, offering a refreshing retreat amidst the waves. Alternatively, it doubles as a secure tender garage, providing convenient storage for watercraft and equipment. For those seeking adventure from above, the foredeck seamlessly converts into a touch-and-go helicopter platform, allowing for seamless arrivals and departures. Lastly, as day turns to night, the foredeck transitions into a vibrant entertainment area, complete with a large foldable C Seed television and premium speaker system. Whether lounging by the pool, embarking on a water excursion, arriving in style by helicopter, or enjoying an outdoor movie night under the stars, the foredeck of the VanDutch 230 offers endless possibilities for luxurious living and entertainment on the water.

Under the expert guidance of Cristiano Gatto, the general arrangement of the VanDutch 230 showcases a thoughtful balance of opulence and functionality. At the heart of the yacht lies the expansive owner's stateroom, a lavish retreat offering unparalleled comfort and luxury. Two spacious salons provide ample room for relaxation and entertainment, while two VIP and two guest rooms ensure every guest enjoys a restful stay. From the meticulously designed living spaces to the cleverly appointed crew quarters, every aspect of the interior layout is optimized for comfort and convenience. With Cristiano Gatto's keen attention to detail and commitment to creating extraordinary living spaces, the VanDutch 230 offers a truly exceptional onboard experience for owners, guests, and crew alike.