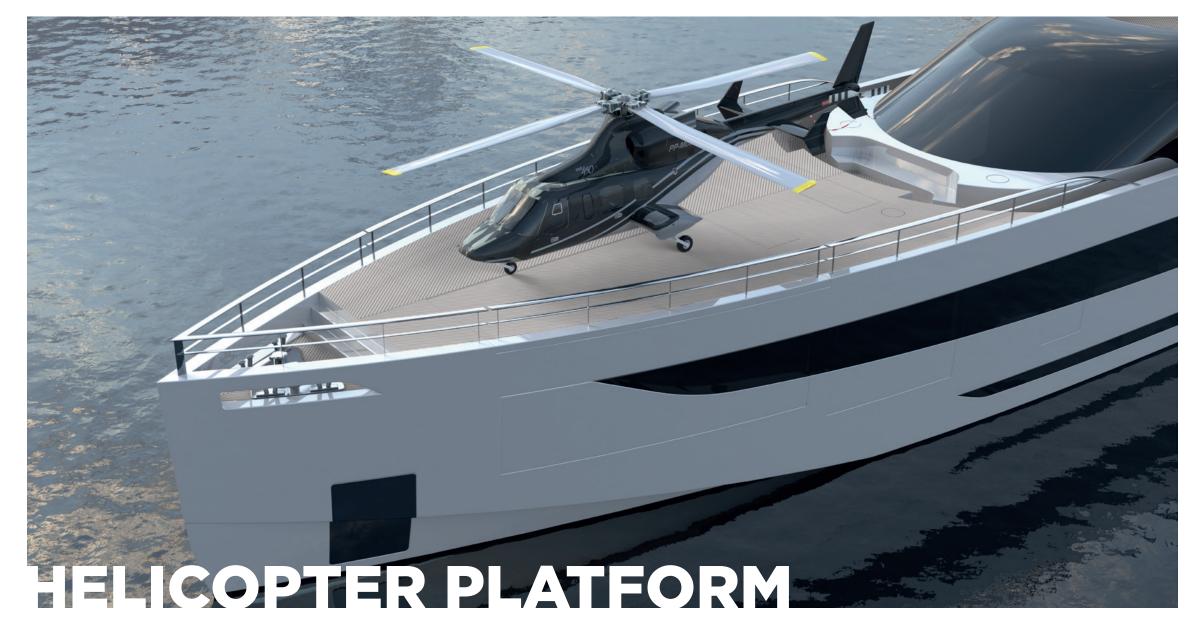

Experience versatility like never before on the foredeck of the VanDutch 230, where luxury meets functionality in four distinct ways. Transforming effortlessly, the foredeck can serve as a tranquil swimming pool, offering a refreshing retreat amidst the waves. Alternatively, it doubles as a secure tender garage, providing convenient storage for watercraft and equipment. For those seeking adventure from above, the foredeck seamlessly converts into a touch-and-go helicopter platform, allowing for seamless arrivals and departures. Lastly, as day turns to night, the foredeck transitions into a vibrant entertainment area, complete with a large foldable C Seed television and premium speaker system. Whether lounging by the pool, embarking on a water excursion, arriving in style by helicopter, or enjoying an outdoor movie night under the stars, the foredeck of the VanDutch 230 offers endless possibilities for luxurious living and entertainment on the water.