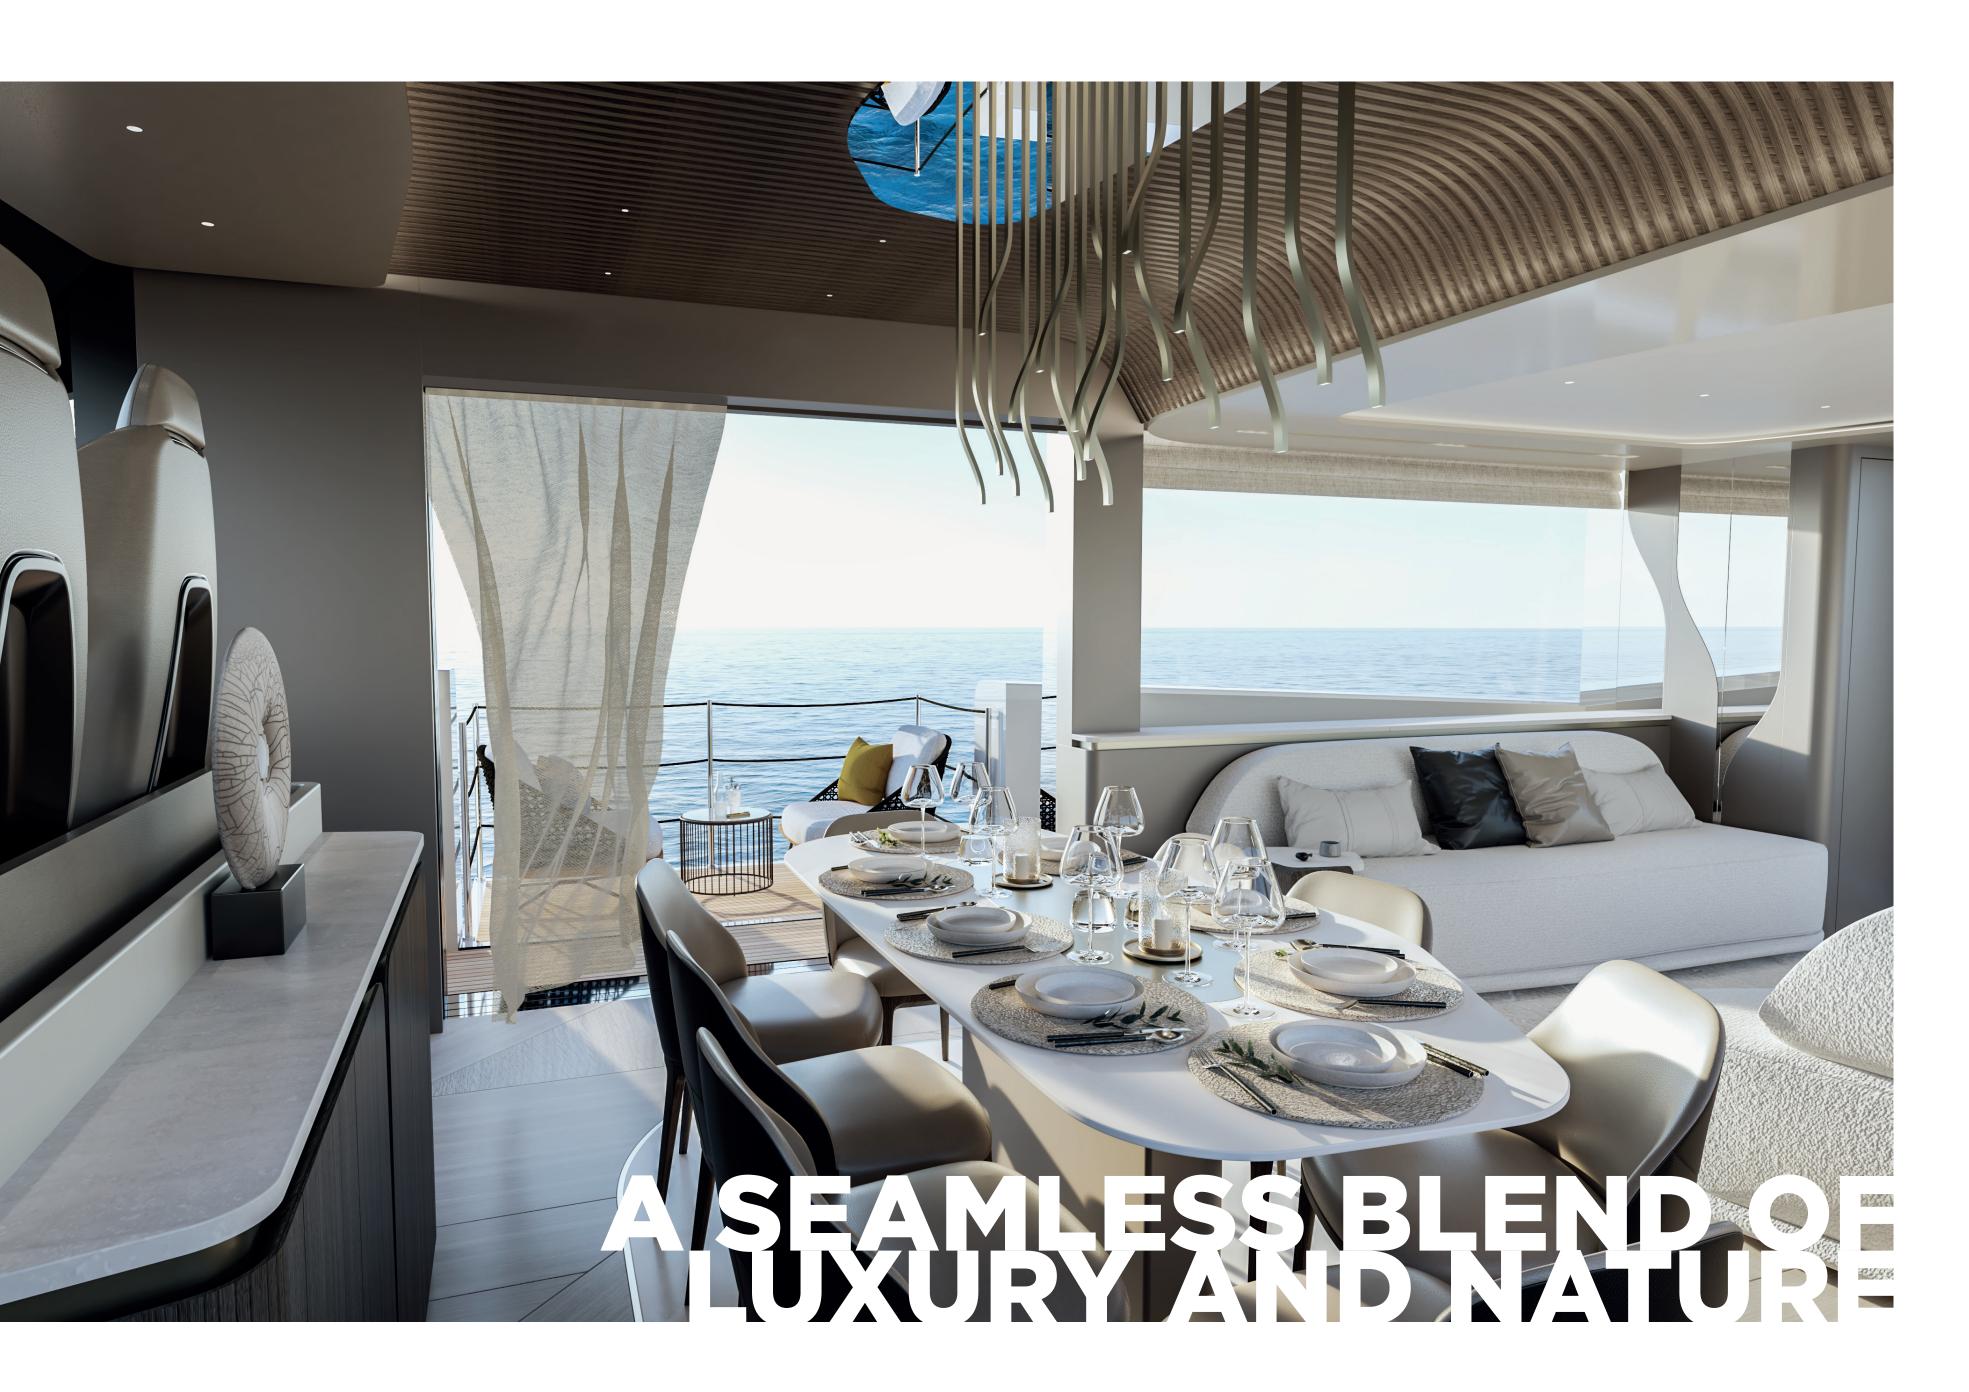

## ELEVATED DINING WITH PANORAMIC OCEAN VIEWS

The VanDutch 100ft yacht offers an exceptional feature on its starboard side—two elegant glass doors that open to a hydraulically lowered balcony. Seamlessly integrated into the dining area, this balcony creates an unmatched dining experience, where guests can enjoy breathtaking, panoramic views of the ocean. Whether savoring a meal or relaxing with a drink, the balcony extends the living space, enhancing the connection between the interior and the surrounding seascape for a truly immersive and luxurious moment at sea.