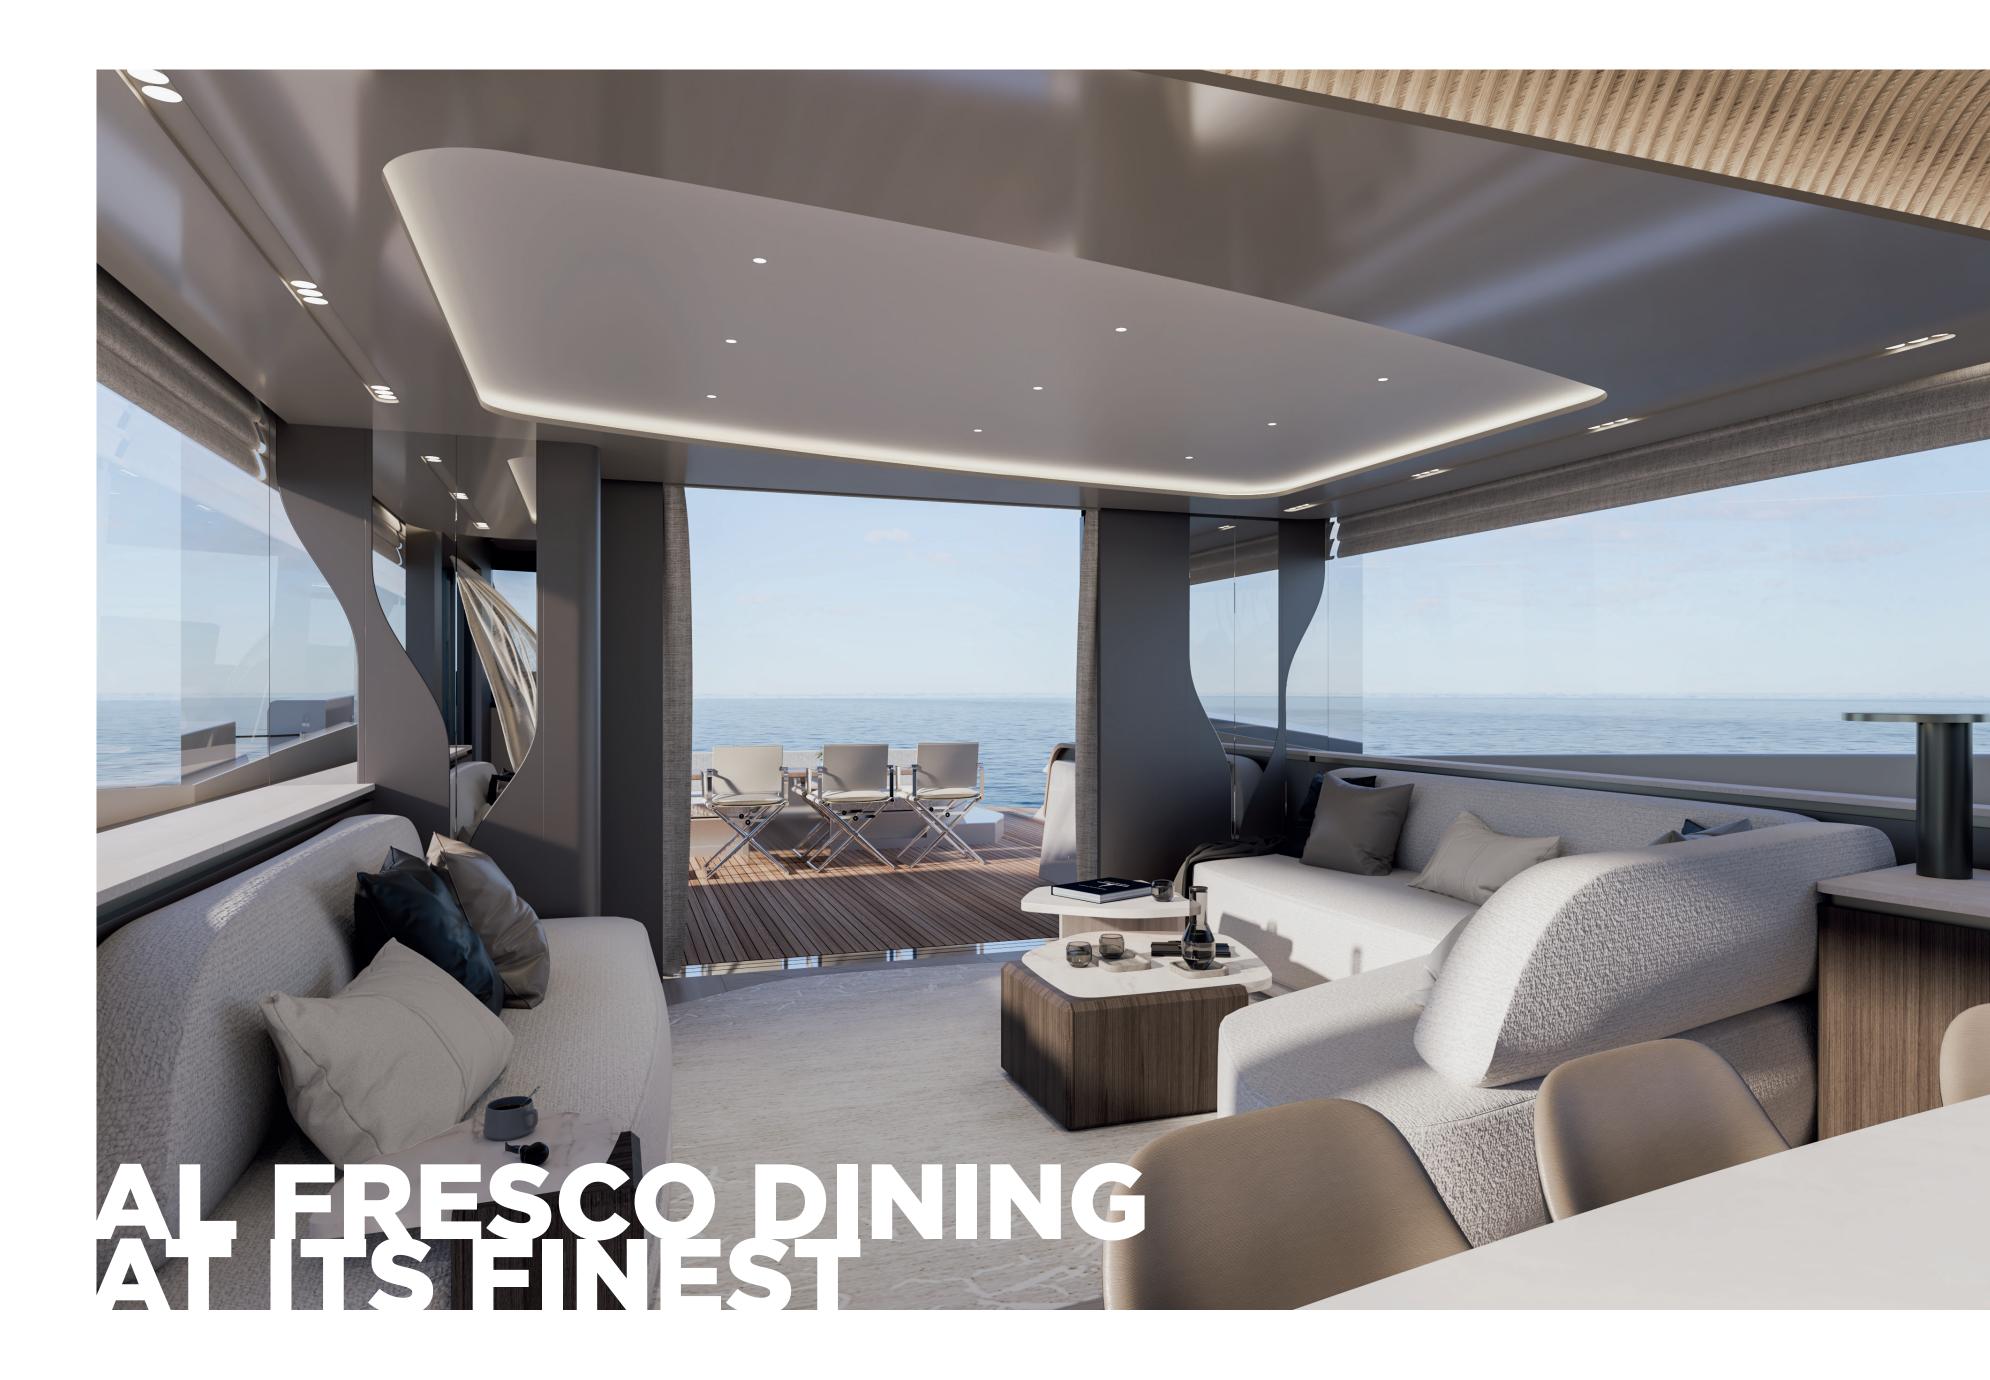

#### SEAMLESS INDOOR-OUTDOOR FLOW

The large sliding glass doors of the VanDutch 100ft yacht open to an inviting aft lounge and al fresco dining area, creating a seamless indoor-outdoor connection. Guests can move effortlessly between the elegant main salon and the open-air dining space, perfect for enjoying panoramic sea views while dining or relaxing.