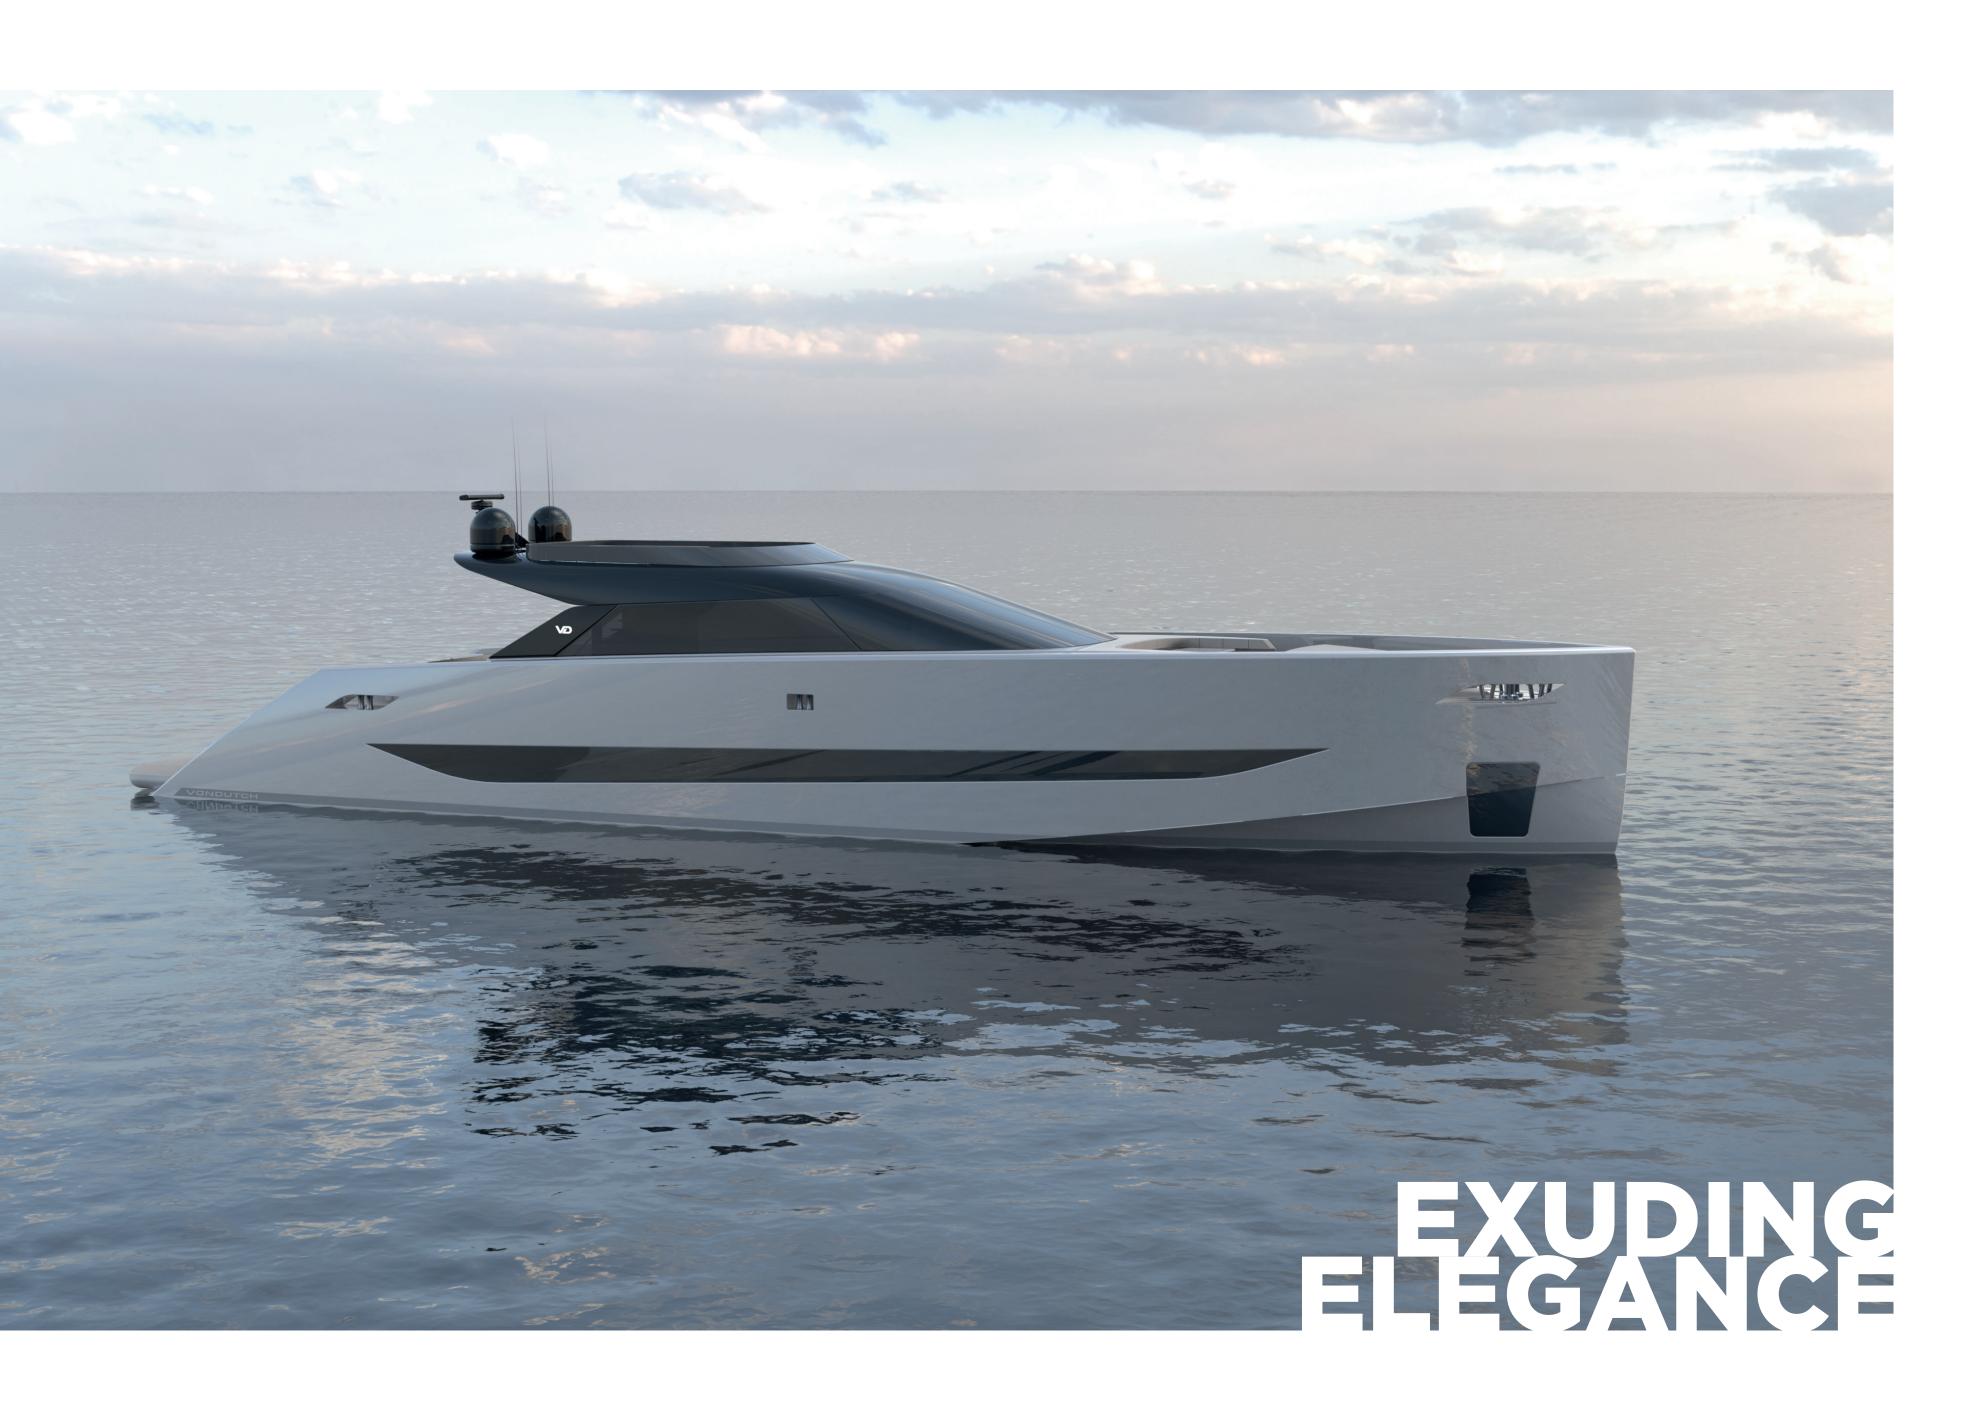

### EMBODYING THE VANDUTCH DNA

The VD100 yacht embodies the iconic design that sets VanDutch apart in the yachting world. Its sleek lines, modern aesthetics, and sophisticated profile are instantly recognizable, reflecting the brand's commitment to innovative and timeless design. The VD100 continues this tradition, blending elegance with a bold presence that commands attention on the water. Every detail, from the streamlined hull to the luxurious finishes, showcases the distinctive VanDutch DNA, ensuring that this yacht not only meets but exceeds the high standards of style and refinement that define the brand.

## THE REFINED PROFILE OF THE VD100

The profile of the VD100 is a testament to its exceptional design and craftsmanship, commanding attention wherever it goes. With its sleek lines, striking silhouette, and contemporary styling, this yacht exudes confidence and sophistication. From its streamlined hull to its meticulously crafted details, every aspect of the VD100's profile is meticulously designed to leave an unmistakable impression on all who behold it. Whether gliding through tranquil waters or making a grand entrance at the marina, the VD100 is sure to turn heads and captivate onlookers with its unparalleled beauty and presence.