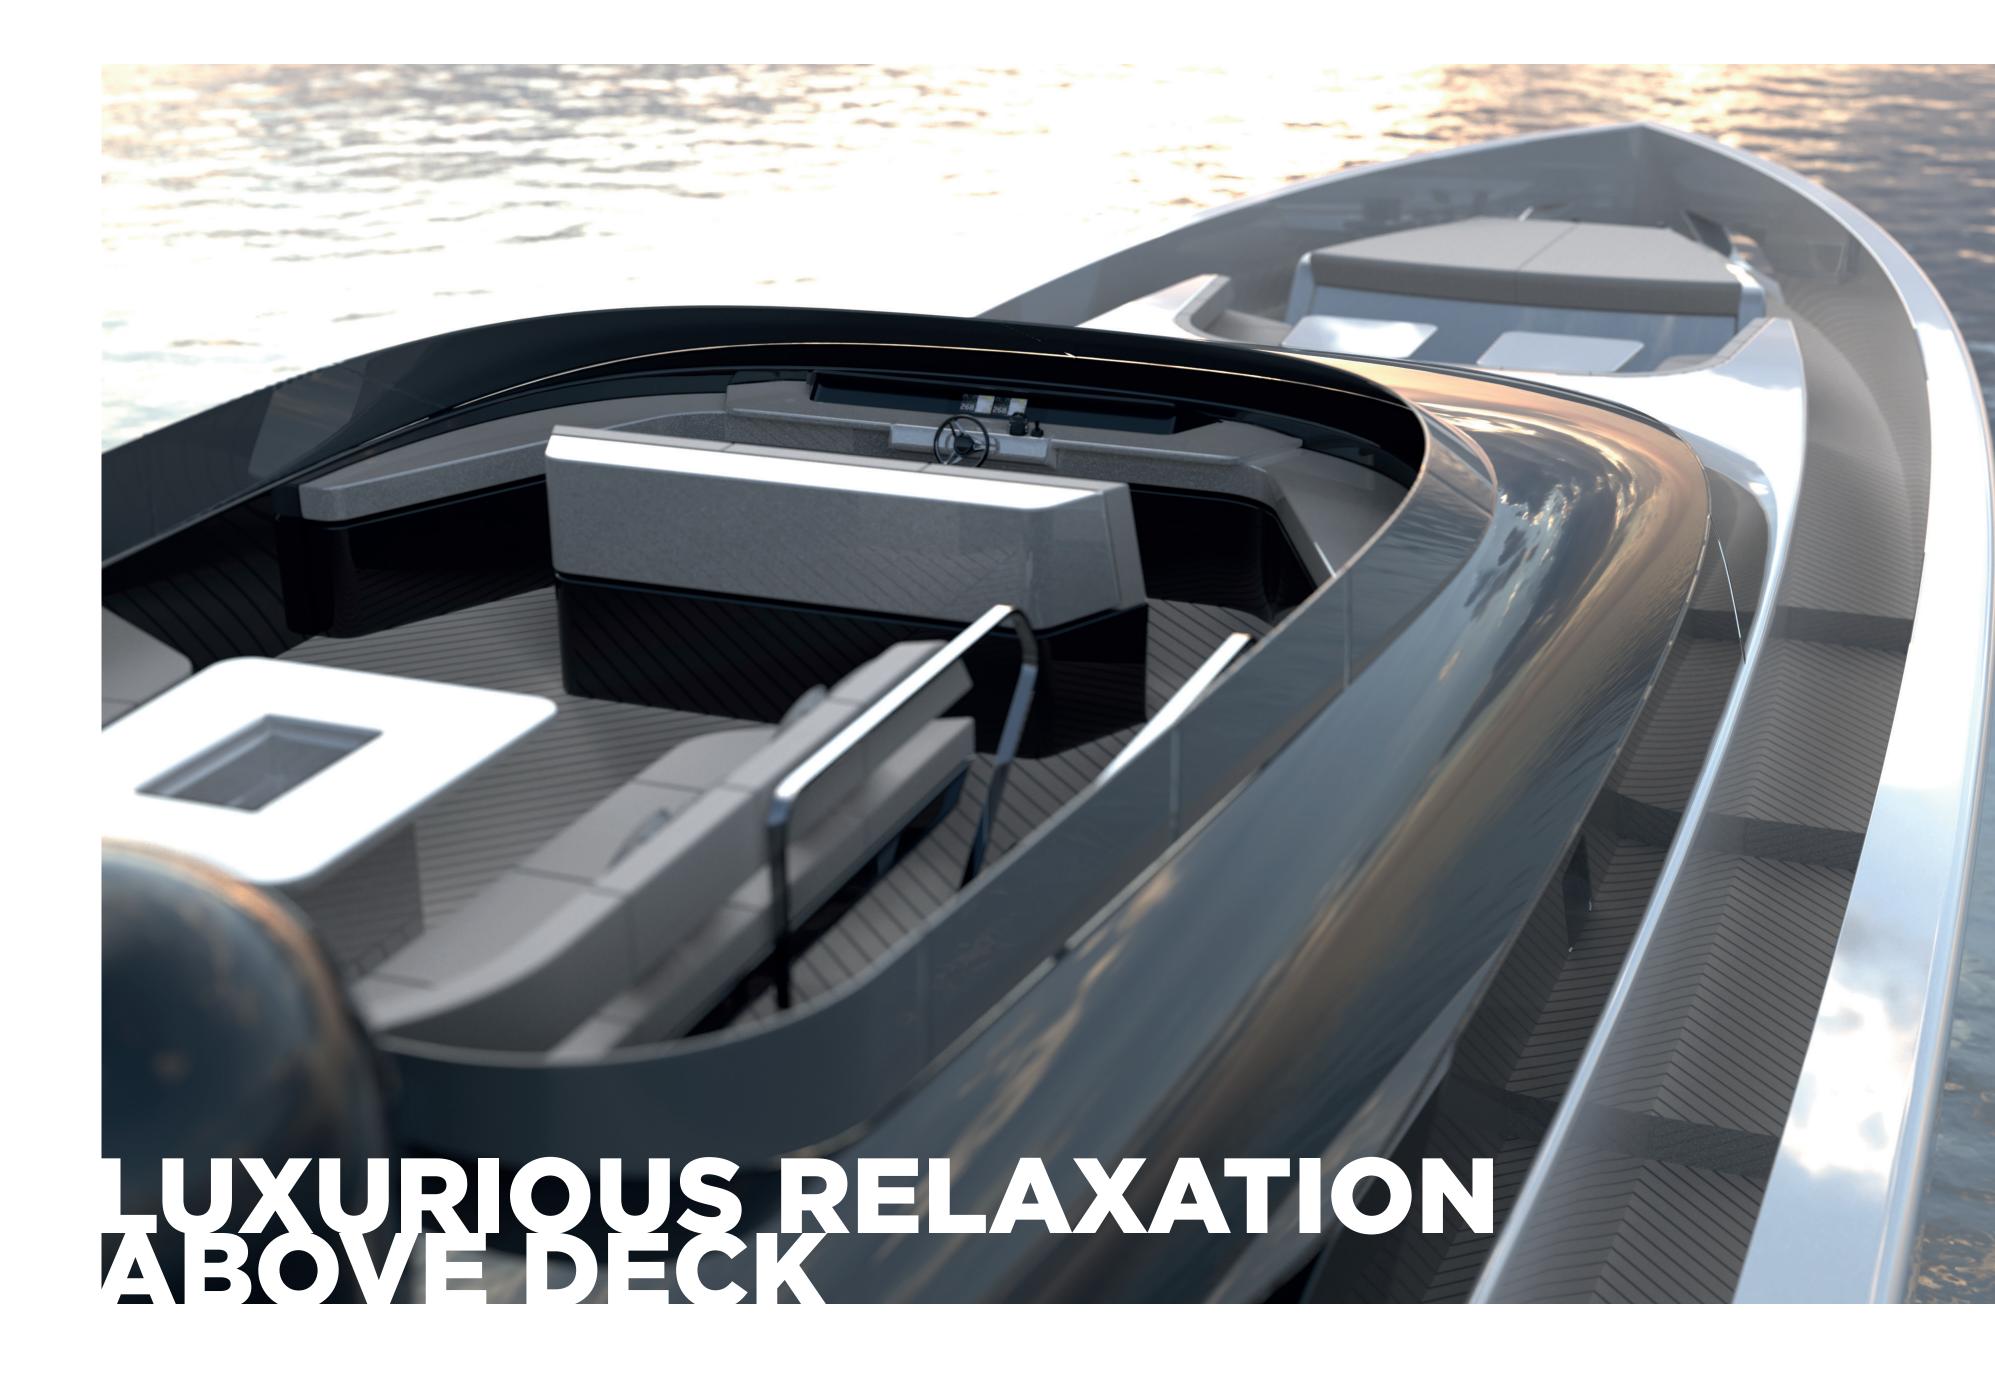

# EXPANSIVE DECK SPACES: A PLAYGROUND OF LUXURY

The deck spaces of the VD100 are designed for versatility and enjoyment. These expansive areas are perfect for fun and leisure, offering ample room for sunbathing, socializing, or simply taking in the stunning views. The aft deck provides a comfortable setting for outdoor dining, while the front deck offers a spacious area for relaxation and recreation. Whether you're hosting a lively gathering or enjoying a quiet meal under the stars, the VD100's deck spaces cater to every occasion, blending practicality with luxury to create unforgettable moments on the water.

## STATE-OF-THE-ART COCKPIT WITH A RELAXED VIBE

The cockpit of the VanDutch 100ft yacht combines cutting-edge technology with sleek, modern design. Equipped with the latest navigation and control systems, it ensures smooth, effortless sailing, giving captains precision at their fingertips. Adjacent to the helm, a cozy lounge area allows guests to relax and enjoy the expansive views, creating the perfect space to unwind while remaining close to the action. Whether steering through open waters or lounging in style, the cockpit delivers both functionality and leisure, embodying the essence of modern yachting.