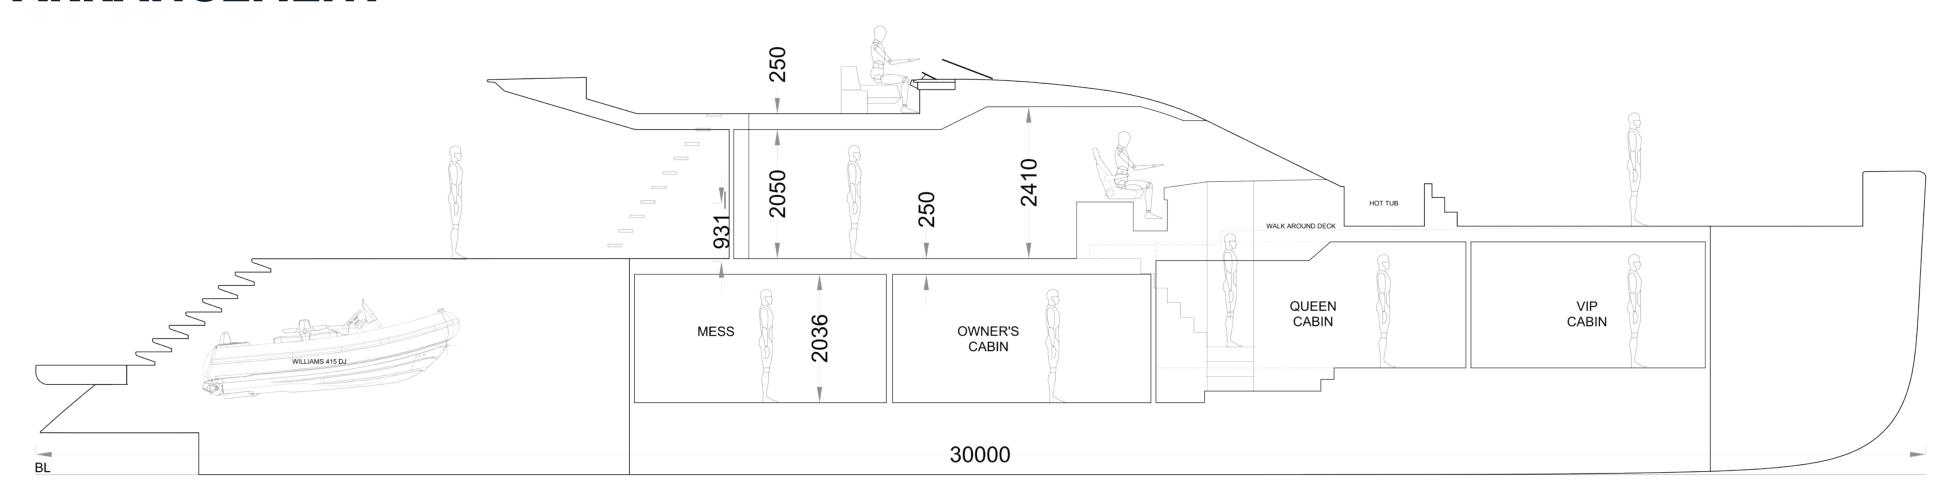

xtends the living space, enhancing the connection between the interior and the surrounding seascape for a truly immersive and luxurious moment at sea.

## STATE-OF-THE-ART COCKPIT WITH A RELAXED VIBE

The cockpit of the VanDutch 100ft yacht combines cutting-edge technology with sleek, modern design. Equipped with the latest navigation and control systems, it ensures smooth, effortless sailing, giving captains precision at their fingertips. Adjacent to the helm, a cozy lounge area allows guests to relax and enjoy the expansive views, creating the perfect space to unwind while remaining close to the action. Whether steering through open waters or lounging in style, the cockpit delivers both functionality and leisure, embodying the essence of modern yachting.



#### **GENERAL ARRANGEMENT**





#### **GENERAL ARRANGEMENT**





#### **SPECIFICATIONS**

| EXTERIOR DESIGN INTERIOR DESIGN | HARTFORM YACHT DESIGN PHATHOM STUDIO | DECKS<br>GUESTS | 2<br>8                        |
|---------------------------------|--------------------------------------|-----------------|-------------------------------|
|                                 |                                      | PASSENGERS      | 18                            |
| OVERALL LENGTH                  | 30M   100'                           | CREW            | 4                             |
| BEAM                            | 7 M   23'                            |                 |                               |
| DRAFT                           | 1.75M   5' 7"                        | ENGINES         | 3X MAN V12/Hydrogen