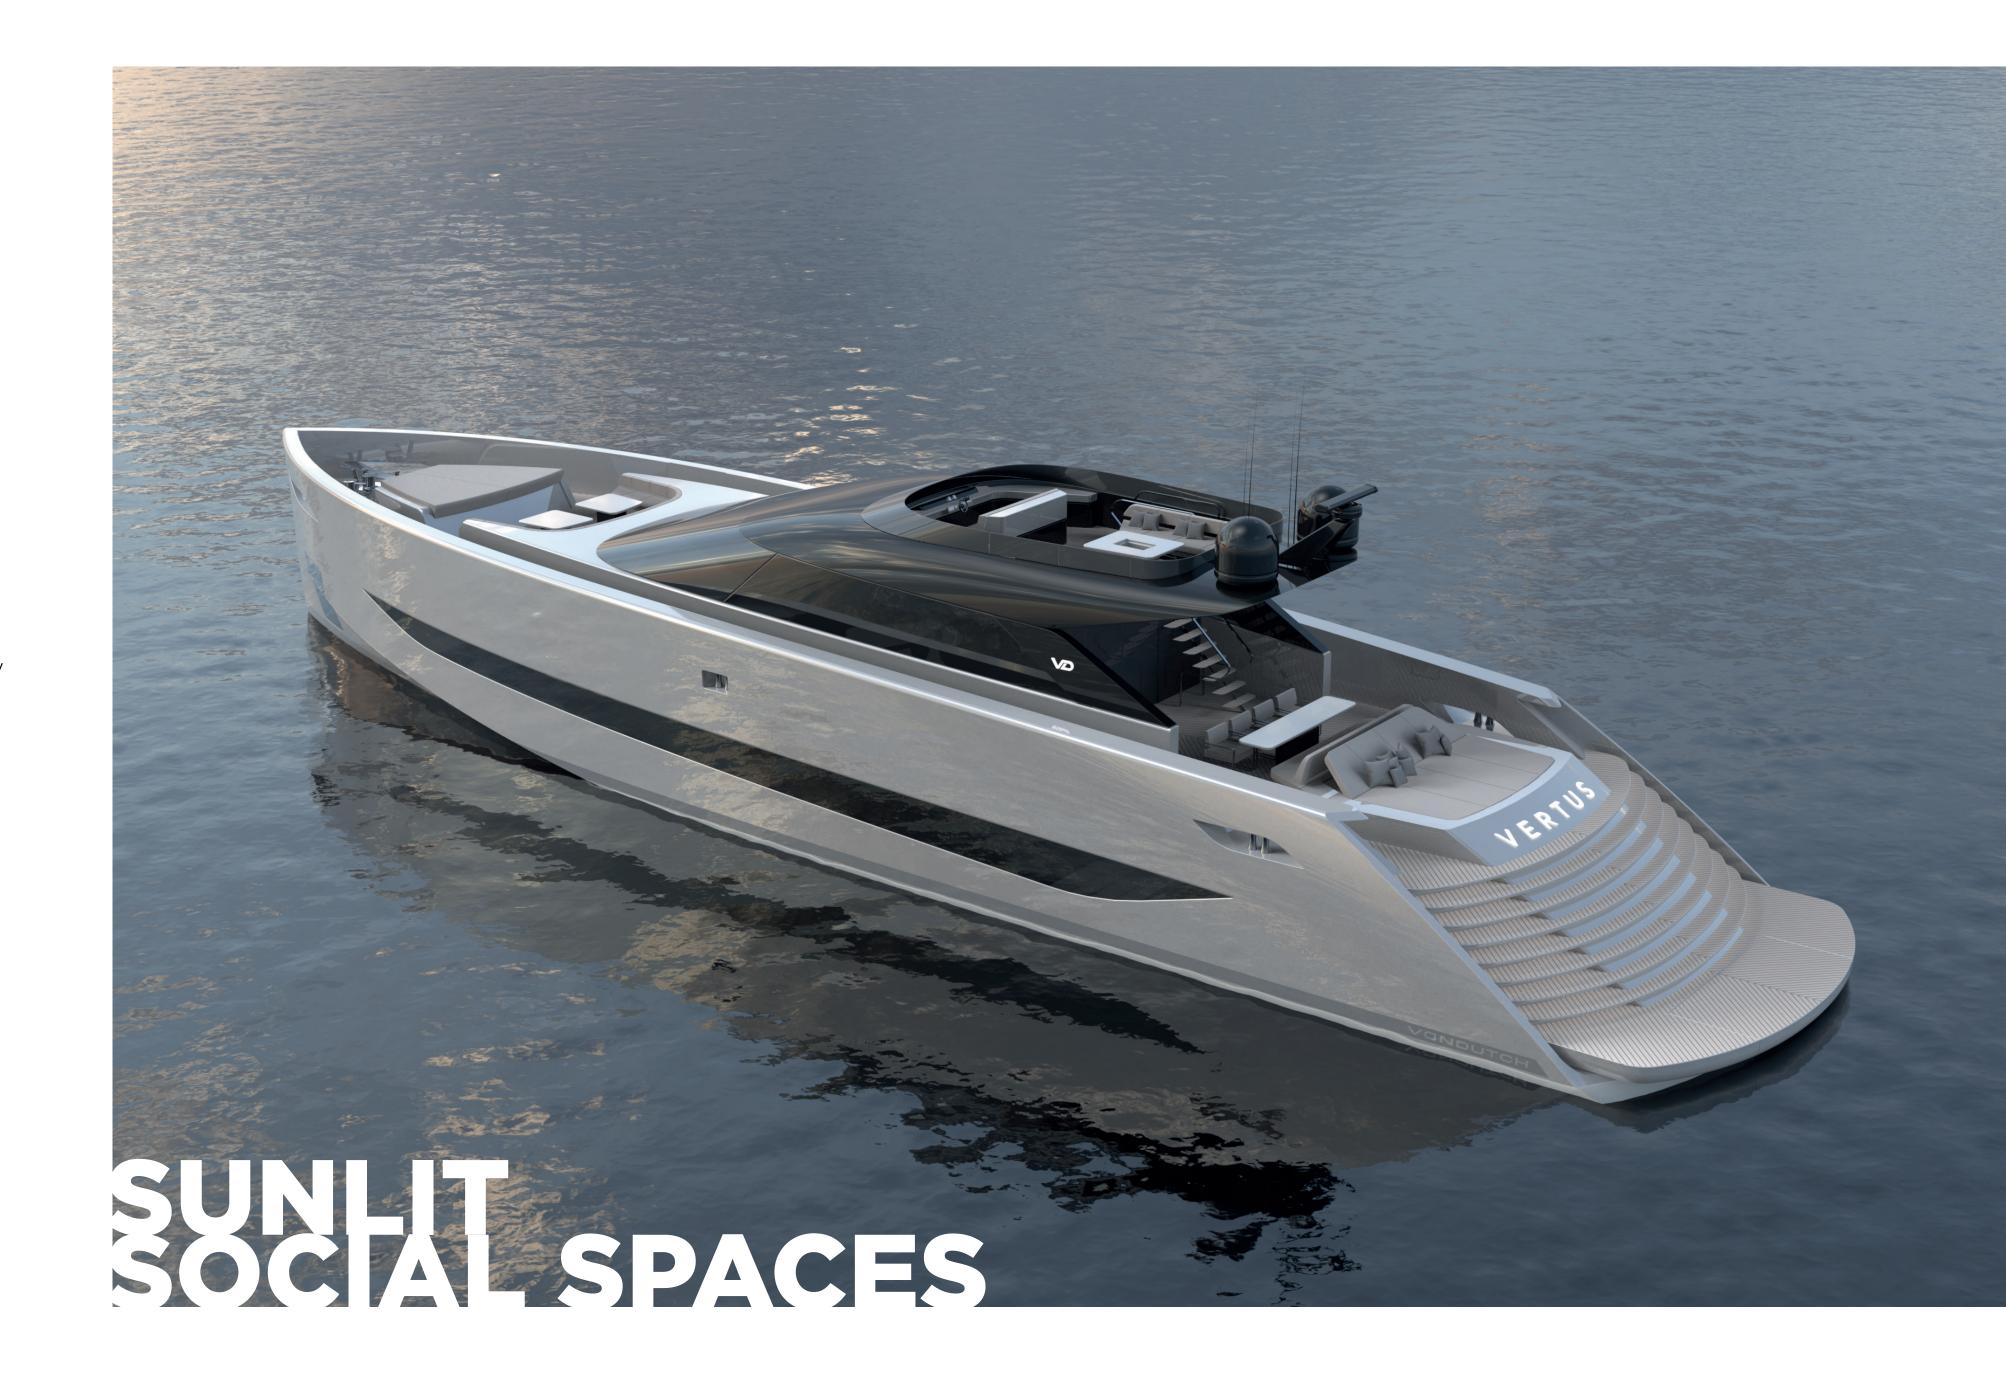

# EXPANSIVE DECK SPACES: A PLAYGROUND OF LUXURY

The deck spaces of the VD100 are designed for versatility and enjoyment. These expansive areas are perfect for fun and leisure, offering ample room for sunbathing, socializing, or simply taking in the stunning views. The aft deck provides a comfortable setting for outdoor dining, while the front deck offers a spacious area for relaxation and recreation. Whether you're hosting a lively gathering or enjoying a quiet meal under the stars, the VD100's deck spaces cater to every occasion, blending practicality with luxury to create unforgettable moments on the water.

#### ULTIMATE COMFORT ON THE SUNDECK

The VD100 redefines comfort with its meticulously designed sundeck. This elevated space offers a perfect blend of relaxation and luxury, featuring ample seating and loungers for soaking up the sun. The sundeck provides an ideal setting for unwinding, socializing, or simply enjoying the panoramic views. With thoughtful design elements and high-quality materials, every moment spent on the sundeck is one of pure comfort and indulgence, making it a favorite spot for both quiet retreats and lively gatherings.