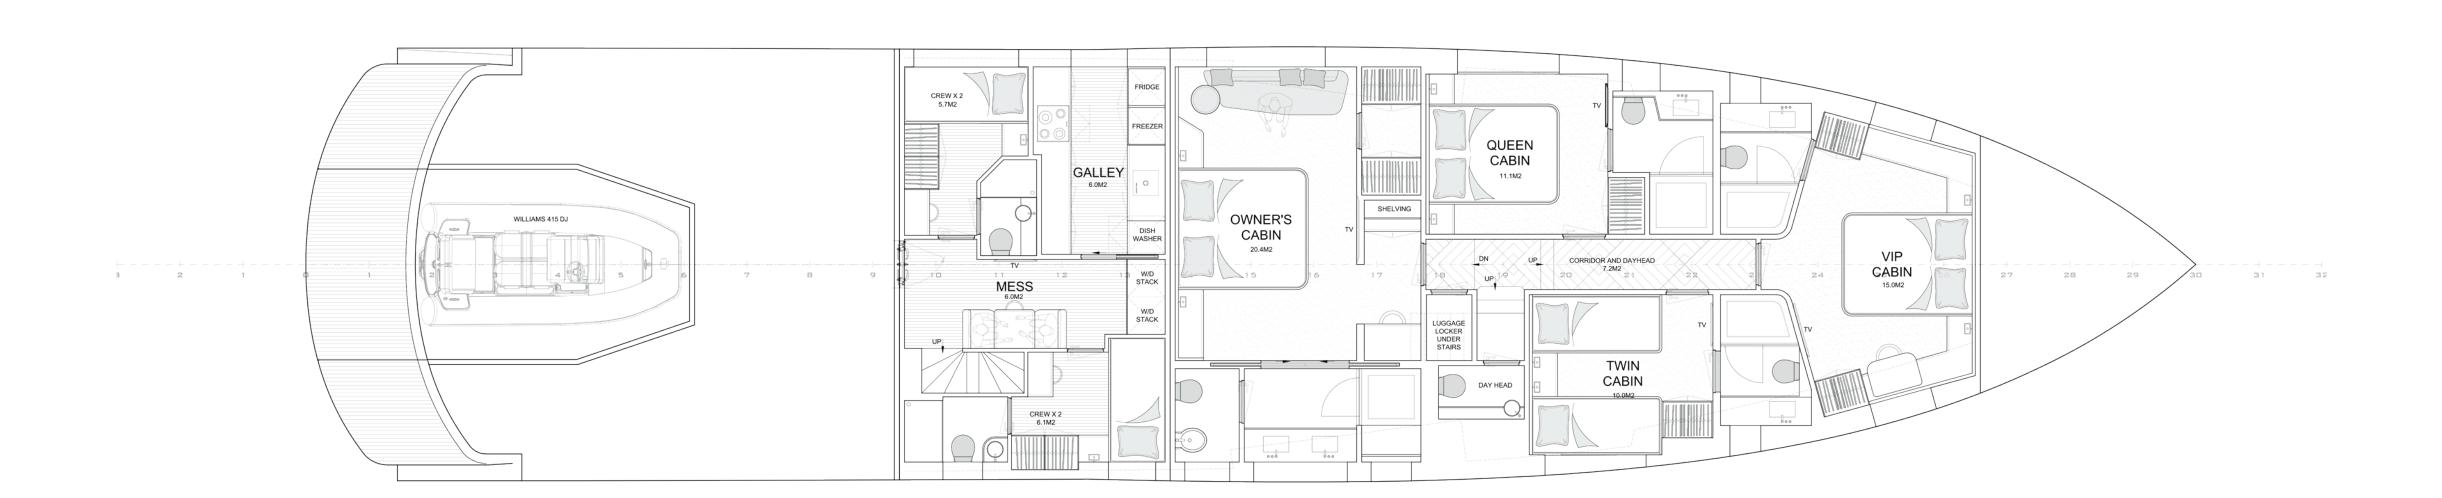

he connection between the interior and the surrounding seascape for a truly immersive and luxurious moment at sea.

## STATE-OF-THE-ART COCKPIT WITH A RELAXED VIBE

The cockpit of the VanDutch 100ft yacht combines cutting-edge technology with sleek, modern design. Equipped with the latest navigation and control systems, it ensures smooth, effortless sailing, giving captains precision at their fingertips. Adjacent to the helm, a cozy lounge area allows guests to relax and enjoy the expansive views, creating the perfect space to unwind while remaining close to the action. Whether steering through open waters or lounging in style, the cockpit delivers both functionality and leisure, embodying the essence of modern yachting.



#### **GENERAL ARRANGEMENT**





#### **GENERAL ARRANGEMENT**





#### **SPECIFICATIONS**

| EXTERIOR DESIGN INTERIOR DESIGN | HARTFORM YACHT DESIGN PHATHOM STUDIO | DECKS<br>GUESTS | 2<br>8                        |
|---------------------------------|--------------------------------------|-----------------|-------------------------------|
|                                 |                                      | PASSENGERS      | 18                            |
| OVERALL LENGTH                  | 30M   100'                           | CREW            | 4                             |
| BEAM                            | 7 M   23'                            |                 |                               |
| DRAFT                           | 1.75M   5' 7"                        | ENGINES         | 3X MAN V12/Hydrogen on demand |
| GROS TONNAGE