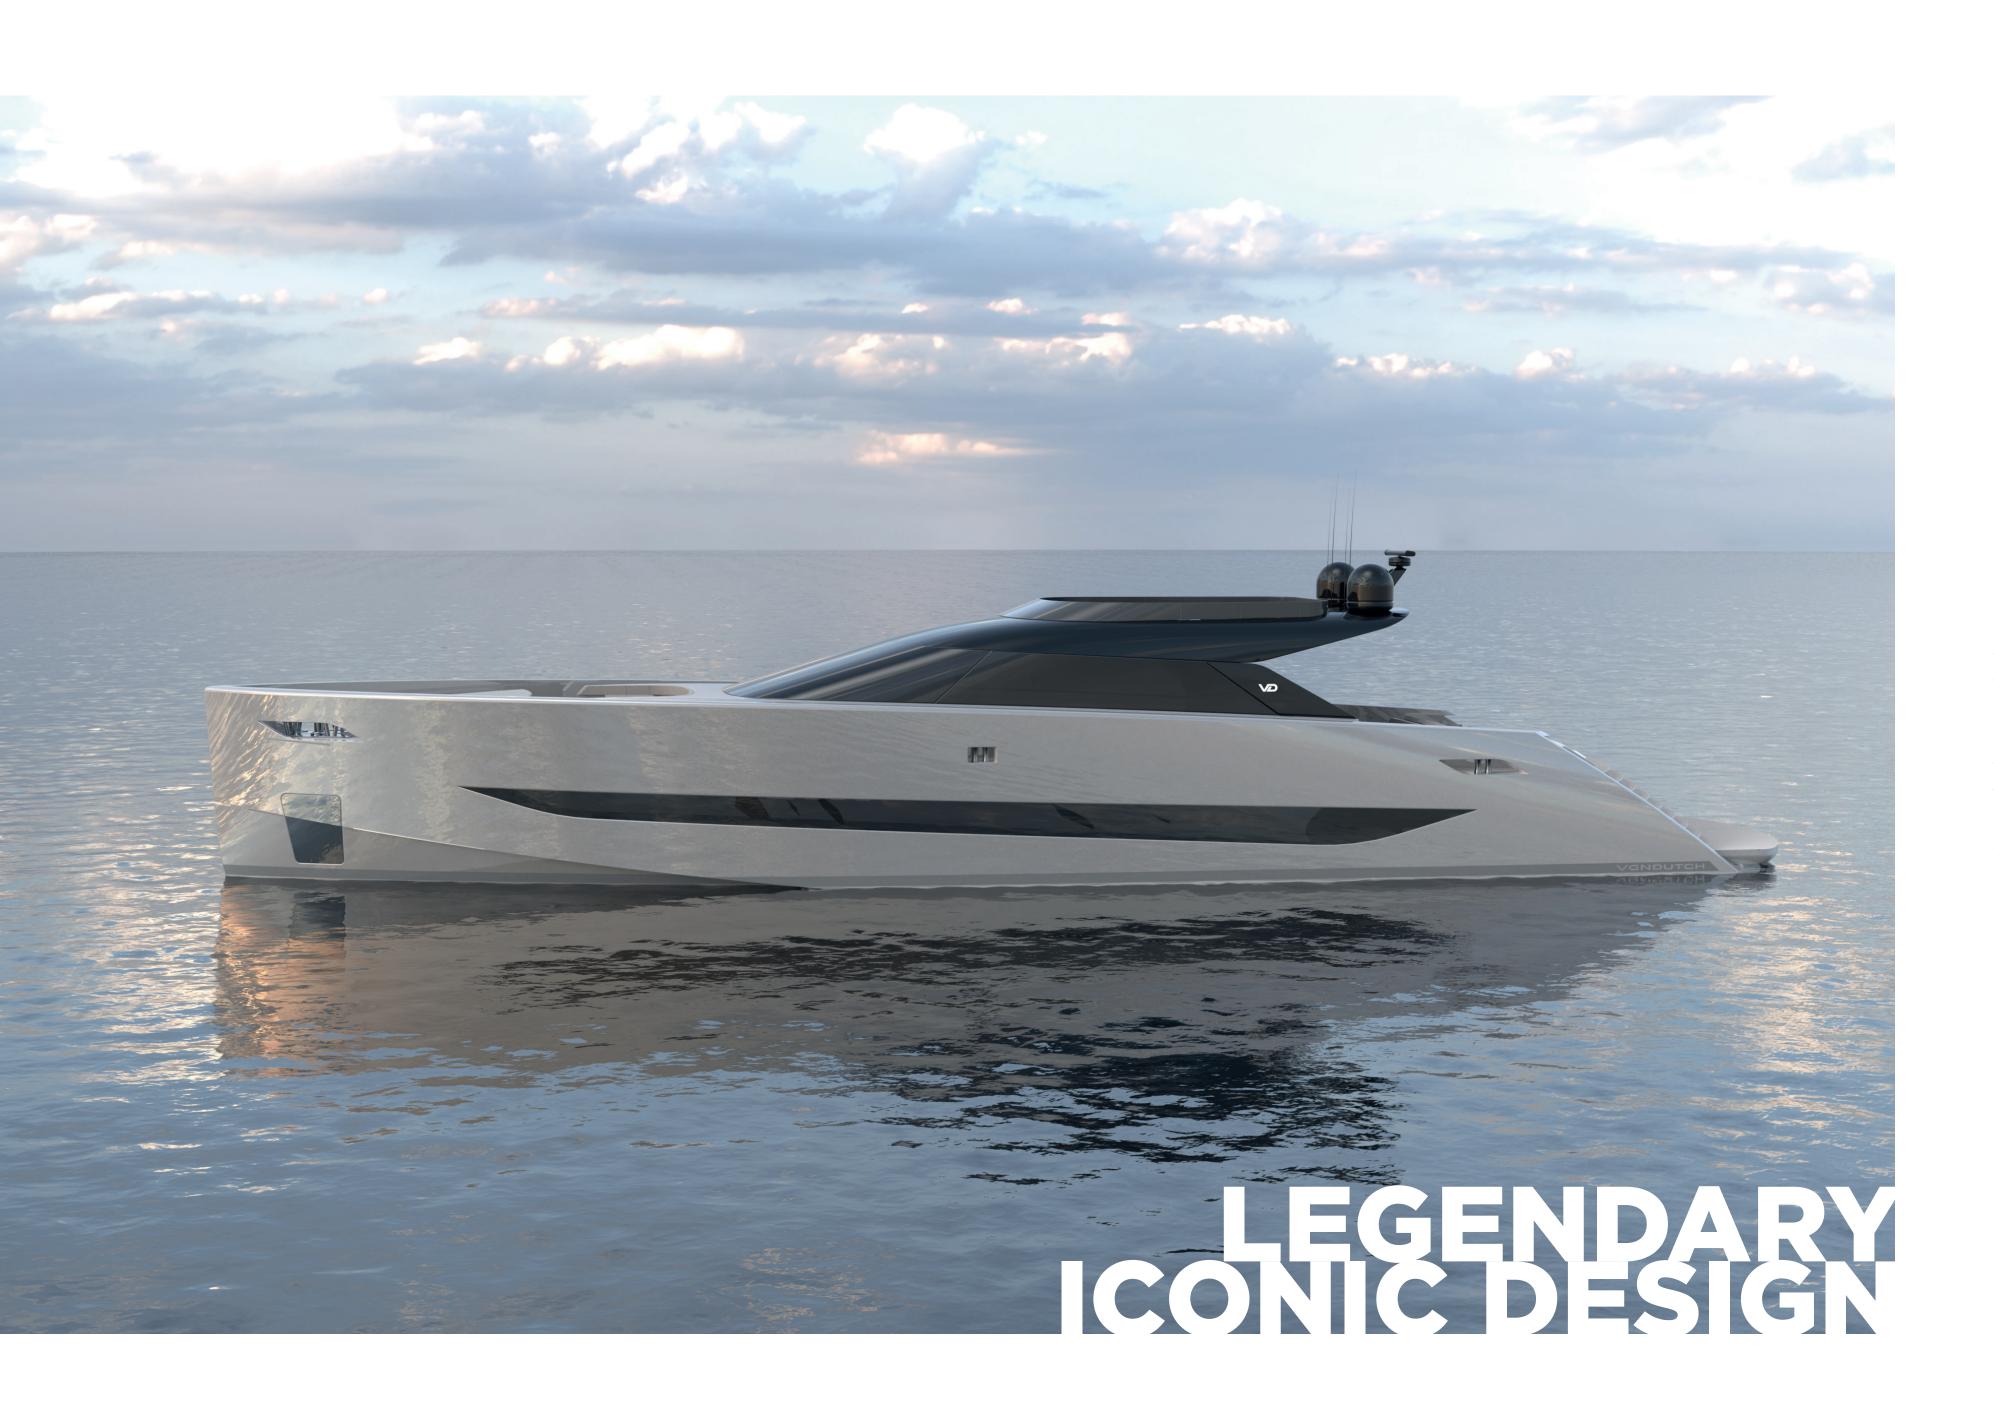

### EMBODYING THE VANDUTCH DNA

The VD100 yacht embodies the iconic design that sets VanDutch apart in the yachting world. Its sleek lines, modern aesthetics, and sophisticated profile are instantly recognizable, reflecting the brand's commitment to innovative and timeless design. The VD100 continues this tradition, blending elegance with a bold presence that commands attention on the water. Every detail, from the streamlined hull to the luxurious finishes, showcases the distinctive VanDutch DNA, ensuring that this yacht not only meets but exceeds the high standards of style and refinement that define the brand.

## THE REFINED PROFILE OF THE VD100

The profile of the VD100 is a testament to its exceptional design and craftsmanship, commanding attention wherever it goes. With its sleek lines, striking silhouette, and contemporary styling, this yacht exudes confidence and sophistication. From its streamlined hull to its meticulously crafted details, every aspect of the VD100's profile is meticulously designed to leave an unmistakable impression on all who behold it. Whether gliding through tranquil waters or making a grand entrance at the marina, the VD100 is sure to turn heads and captivate onlookers with its unparalleled beauty and presence.