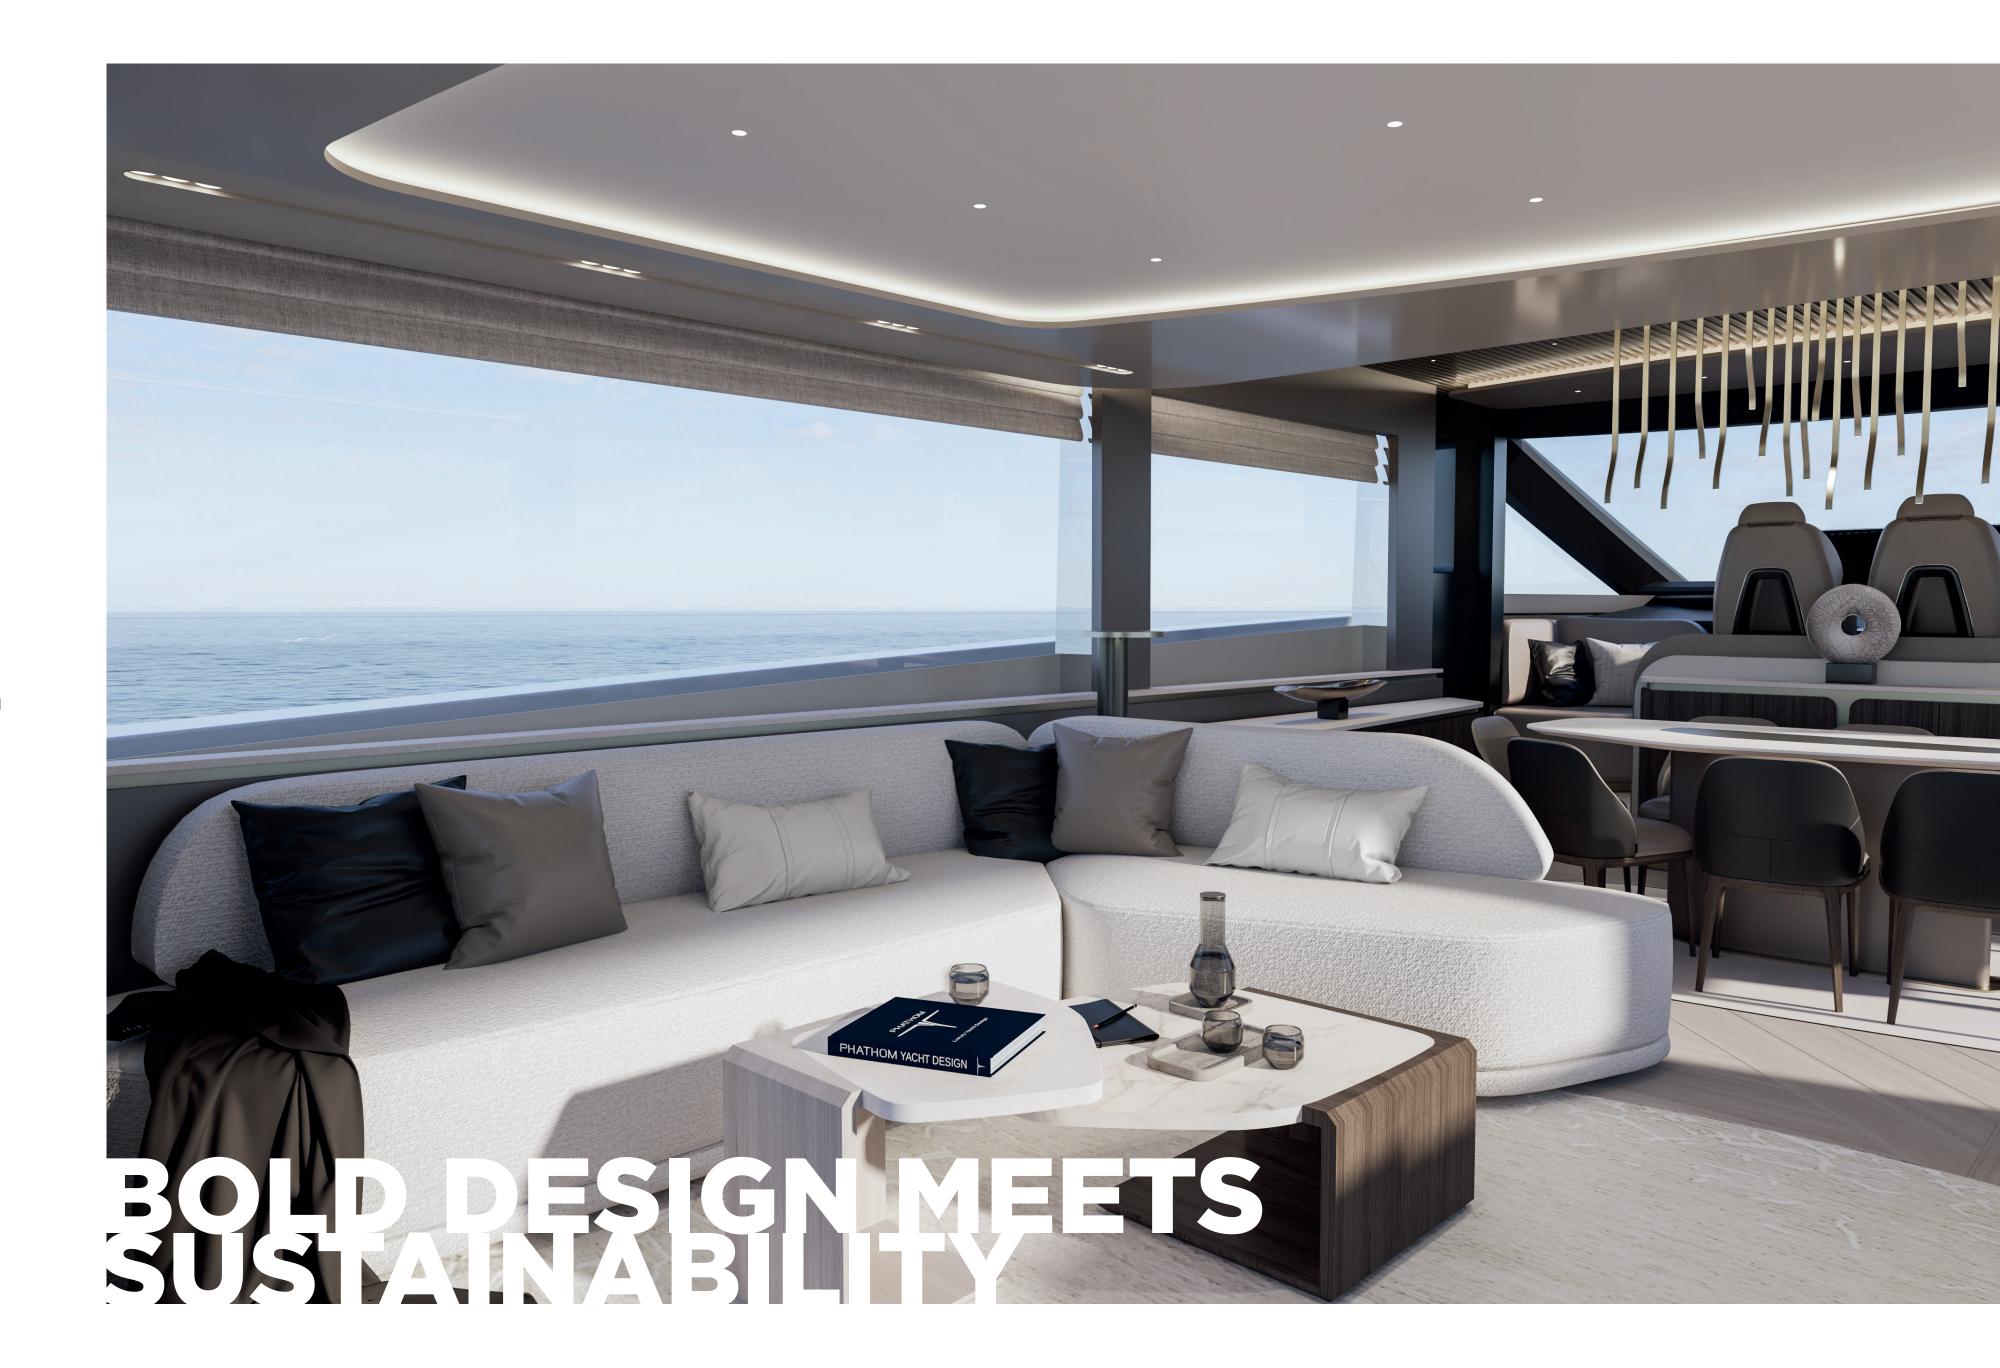

#### SUSTAINABLY SOURCED LUXURY

The main salon of the VanDutch 100ft yacht, crafted by Phathom Studio, exudes bold, clean lines that reflect the unmistakable VanDutch DNA. Every aspect of the design has been meticulously planned, creating a harmonious balance between luxury and functionality. The expansive lounge and dining areas offer unobstructed views, immersing guests in their surroundings while maintaining an intimate and sophisticated atmosphere.

The materials used throughout the salon are not just elegant but are also sustainably sourced, underscoring VanDutch's commitment to environmental responsibility. From the sumptuous fabrics to the refined wood finishes, the selection of these materials ensures that luxury is paired with sustainability, offering a guilt-free indulgence in modern yachting.