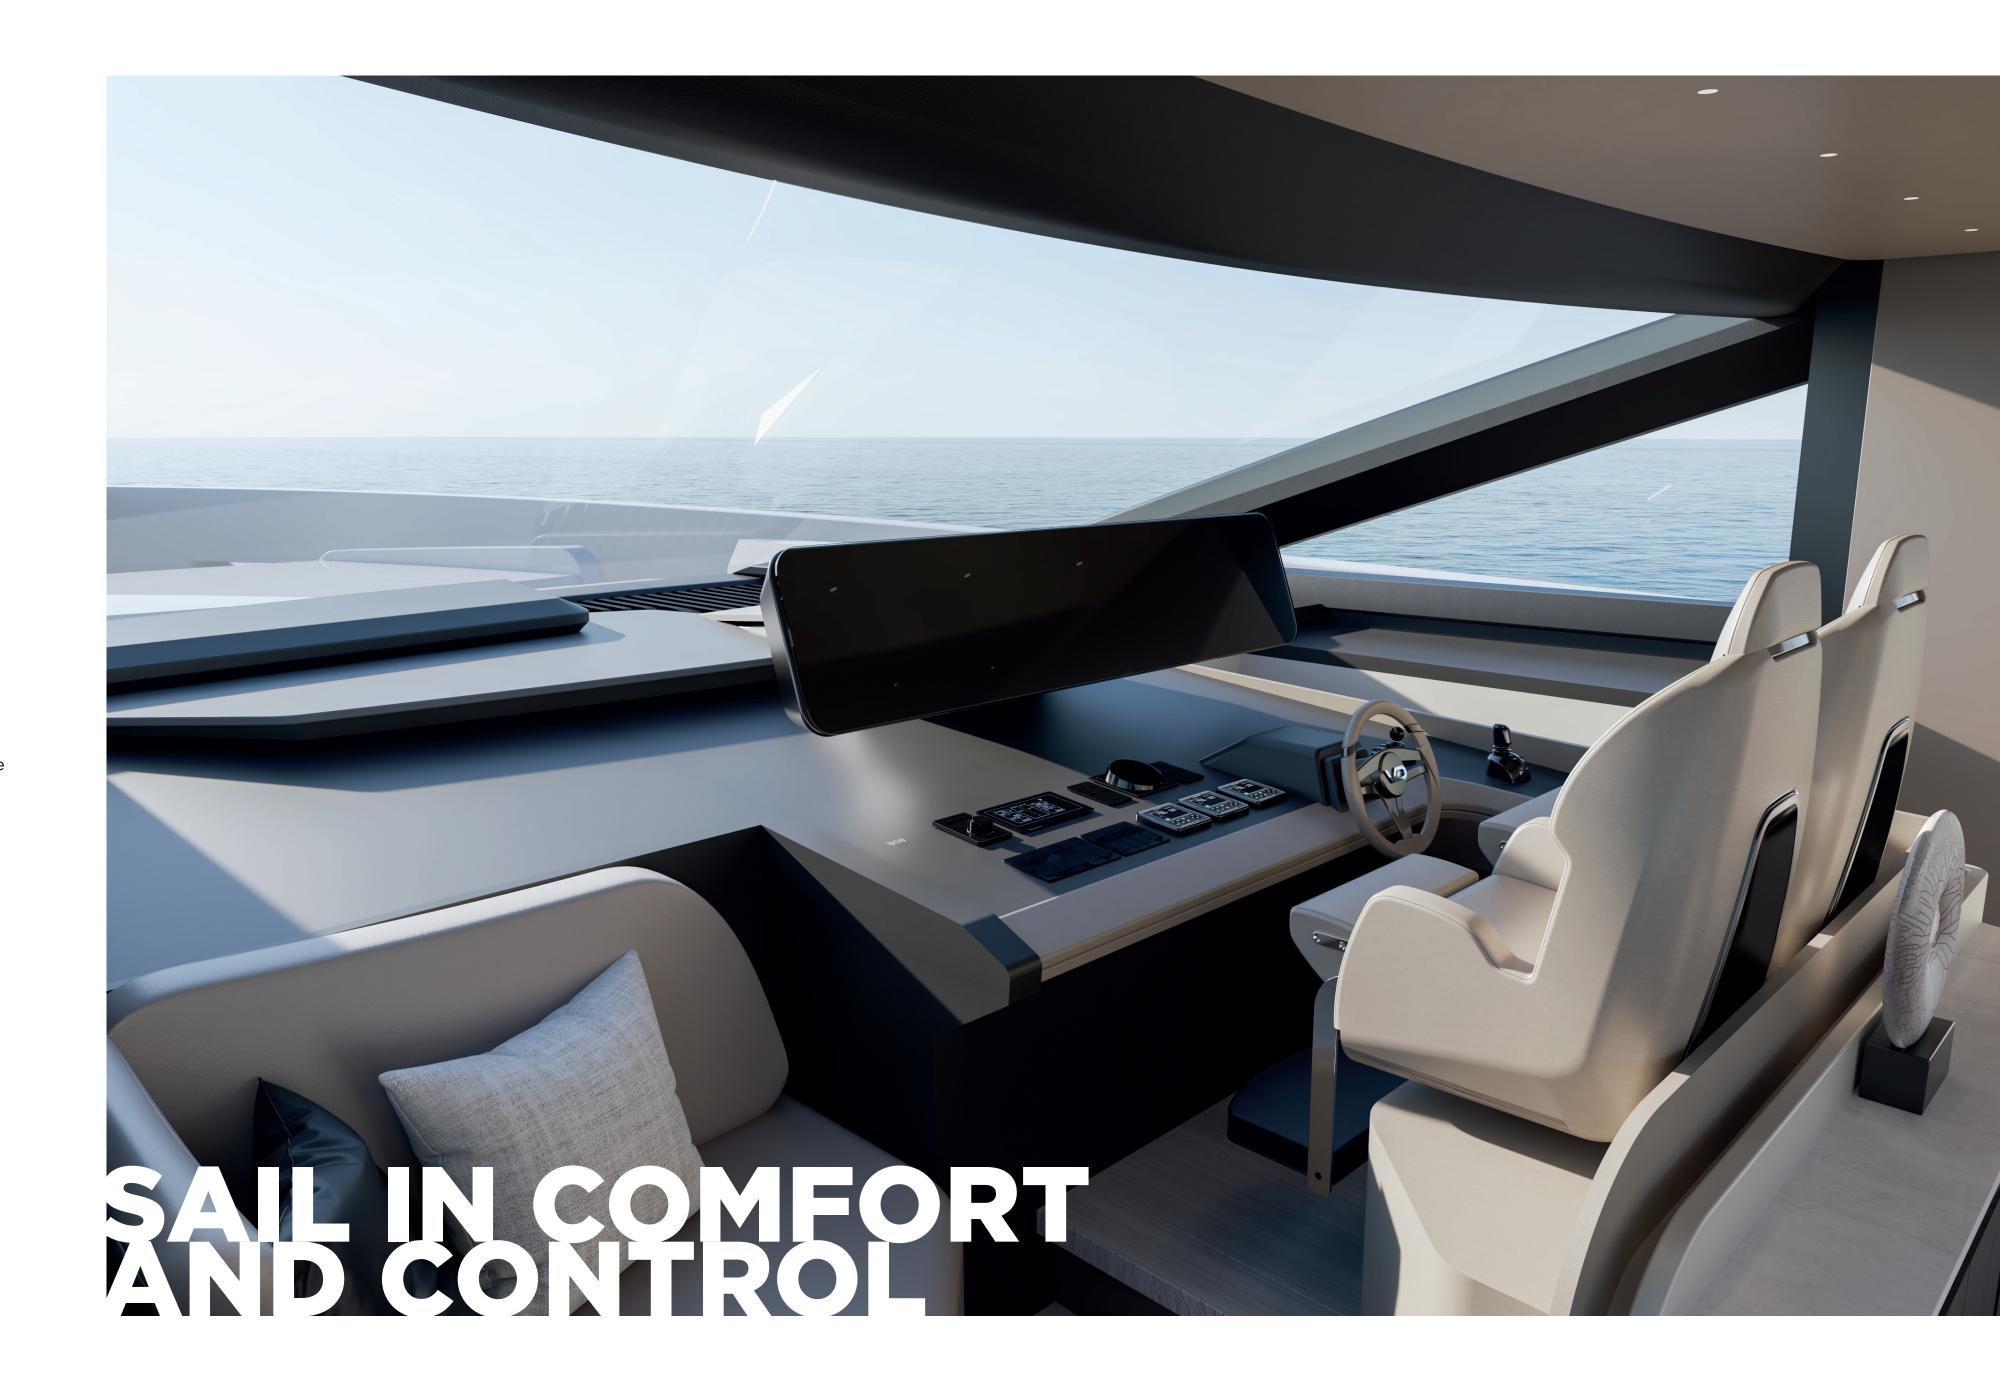

## STATE-OF-THE-ART COCKPIT WITH A RELAXED VIBE

The cockpit of the VanDutch 100ft yacht combines cutting-edge technology with sleek, modern design. Equipped with the latest navigation and control systems, it ensures smooth, effortless sailing, giving captains precision at their fingertips. Adjacent to the helm, a cozy lounge area allows guests to relax and enjoy the expansive views, creating the perfect space to unwind while remaining close to the action. Whether steering through open waters or lounging in style, the cockpit delivers both functionality and leisure, embodying the essence of modern yachting.