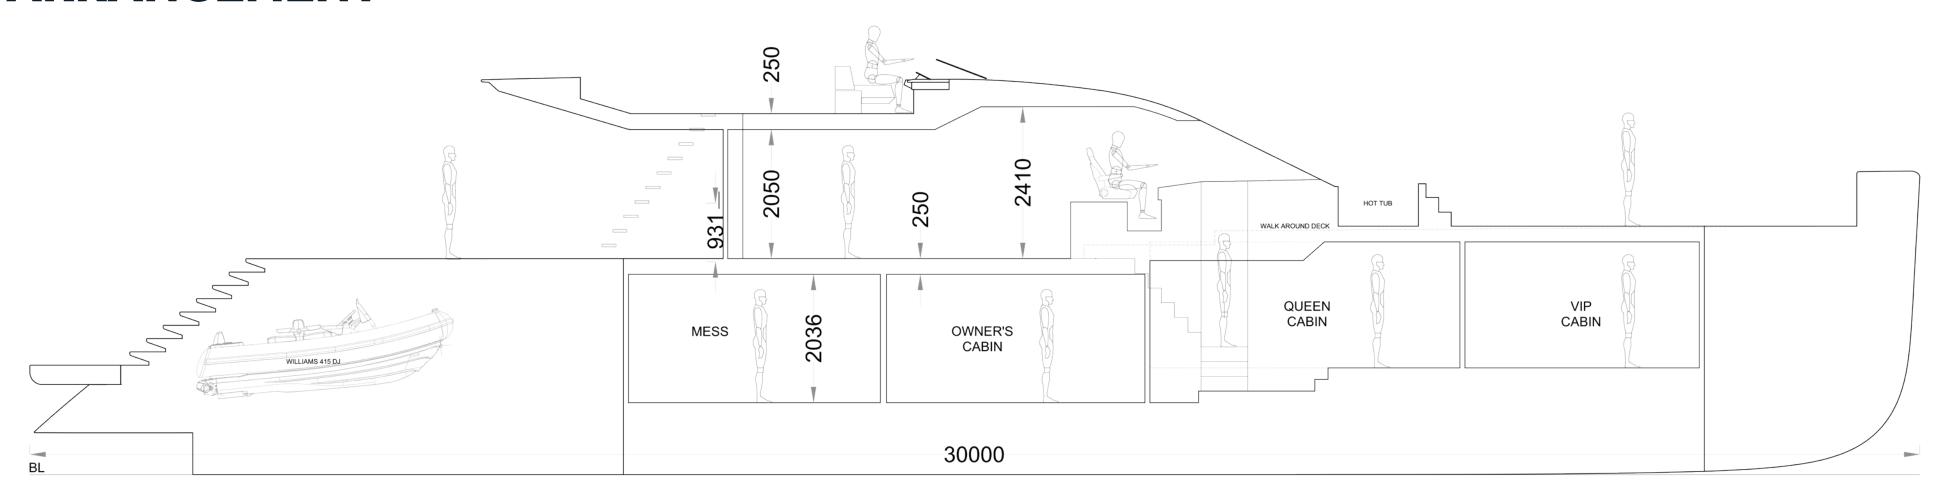

the connection between the interior and the surrounding seascape for a truly immersive and luxurious moment at sea.

## STATE-OF-THE-ART COCKPIT WITH A RELAXED VIBE

The cockpit of the VanDutch 100ft yacht combines cutting-edge technology with sleek, modern design. Equipped with the latest navigation and control systems, it ensures smooth, effortless sailing, giving captains precision at their fingertips. Adjacent to the helm, a cozy lounge area allows guests to relax and enjoy the expansive views, creating the perfect space to unwind while remaining close to the action. Whether steering through open waters or lounging in style, the cockpit delivers both functionality and leisure, embodying the essence of modern yachting.



#### **GENERAL ARRANGEMENT**





#### **GENERAL ARRANGEMENT**





#### **SPECIFICATIONS**

| EXTERIOR DESIGN INTERIOR DESIGN | HARTFORM YACHT DESIGN PHATHOM STUDIO | DECKS<br>GUESTS | 2<br>8                        |
|---------------------------------|--------------------------------------|-----------------|-------------------------------|
|                                 |                                      | PASSENGERS      | 18                            |
| OVERALL LENGTH                  | 30M   100'                           | CREW            | 4                             |
| BEAM                            | 7 M   23'                            |                 |                               |
| DRAFT                           | 1.75M   5' 7"                        | ENGINES         | 3X MAN V12/Hydrogen on demand |
| GROS TONNAGE