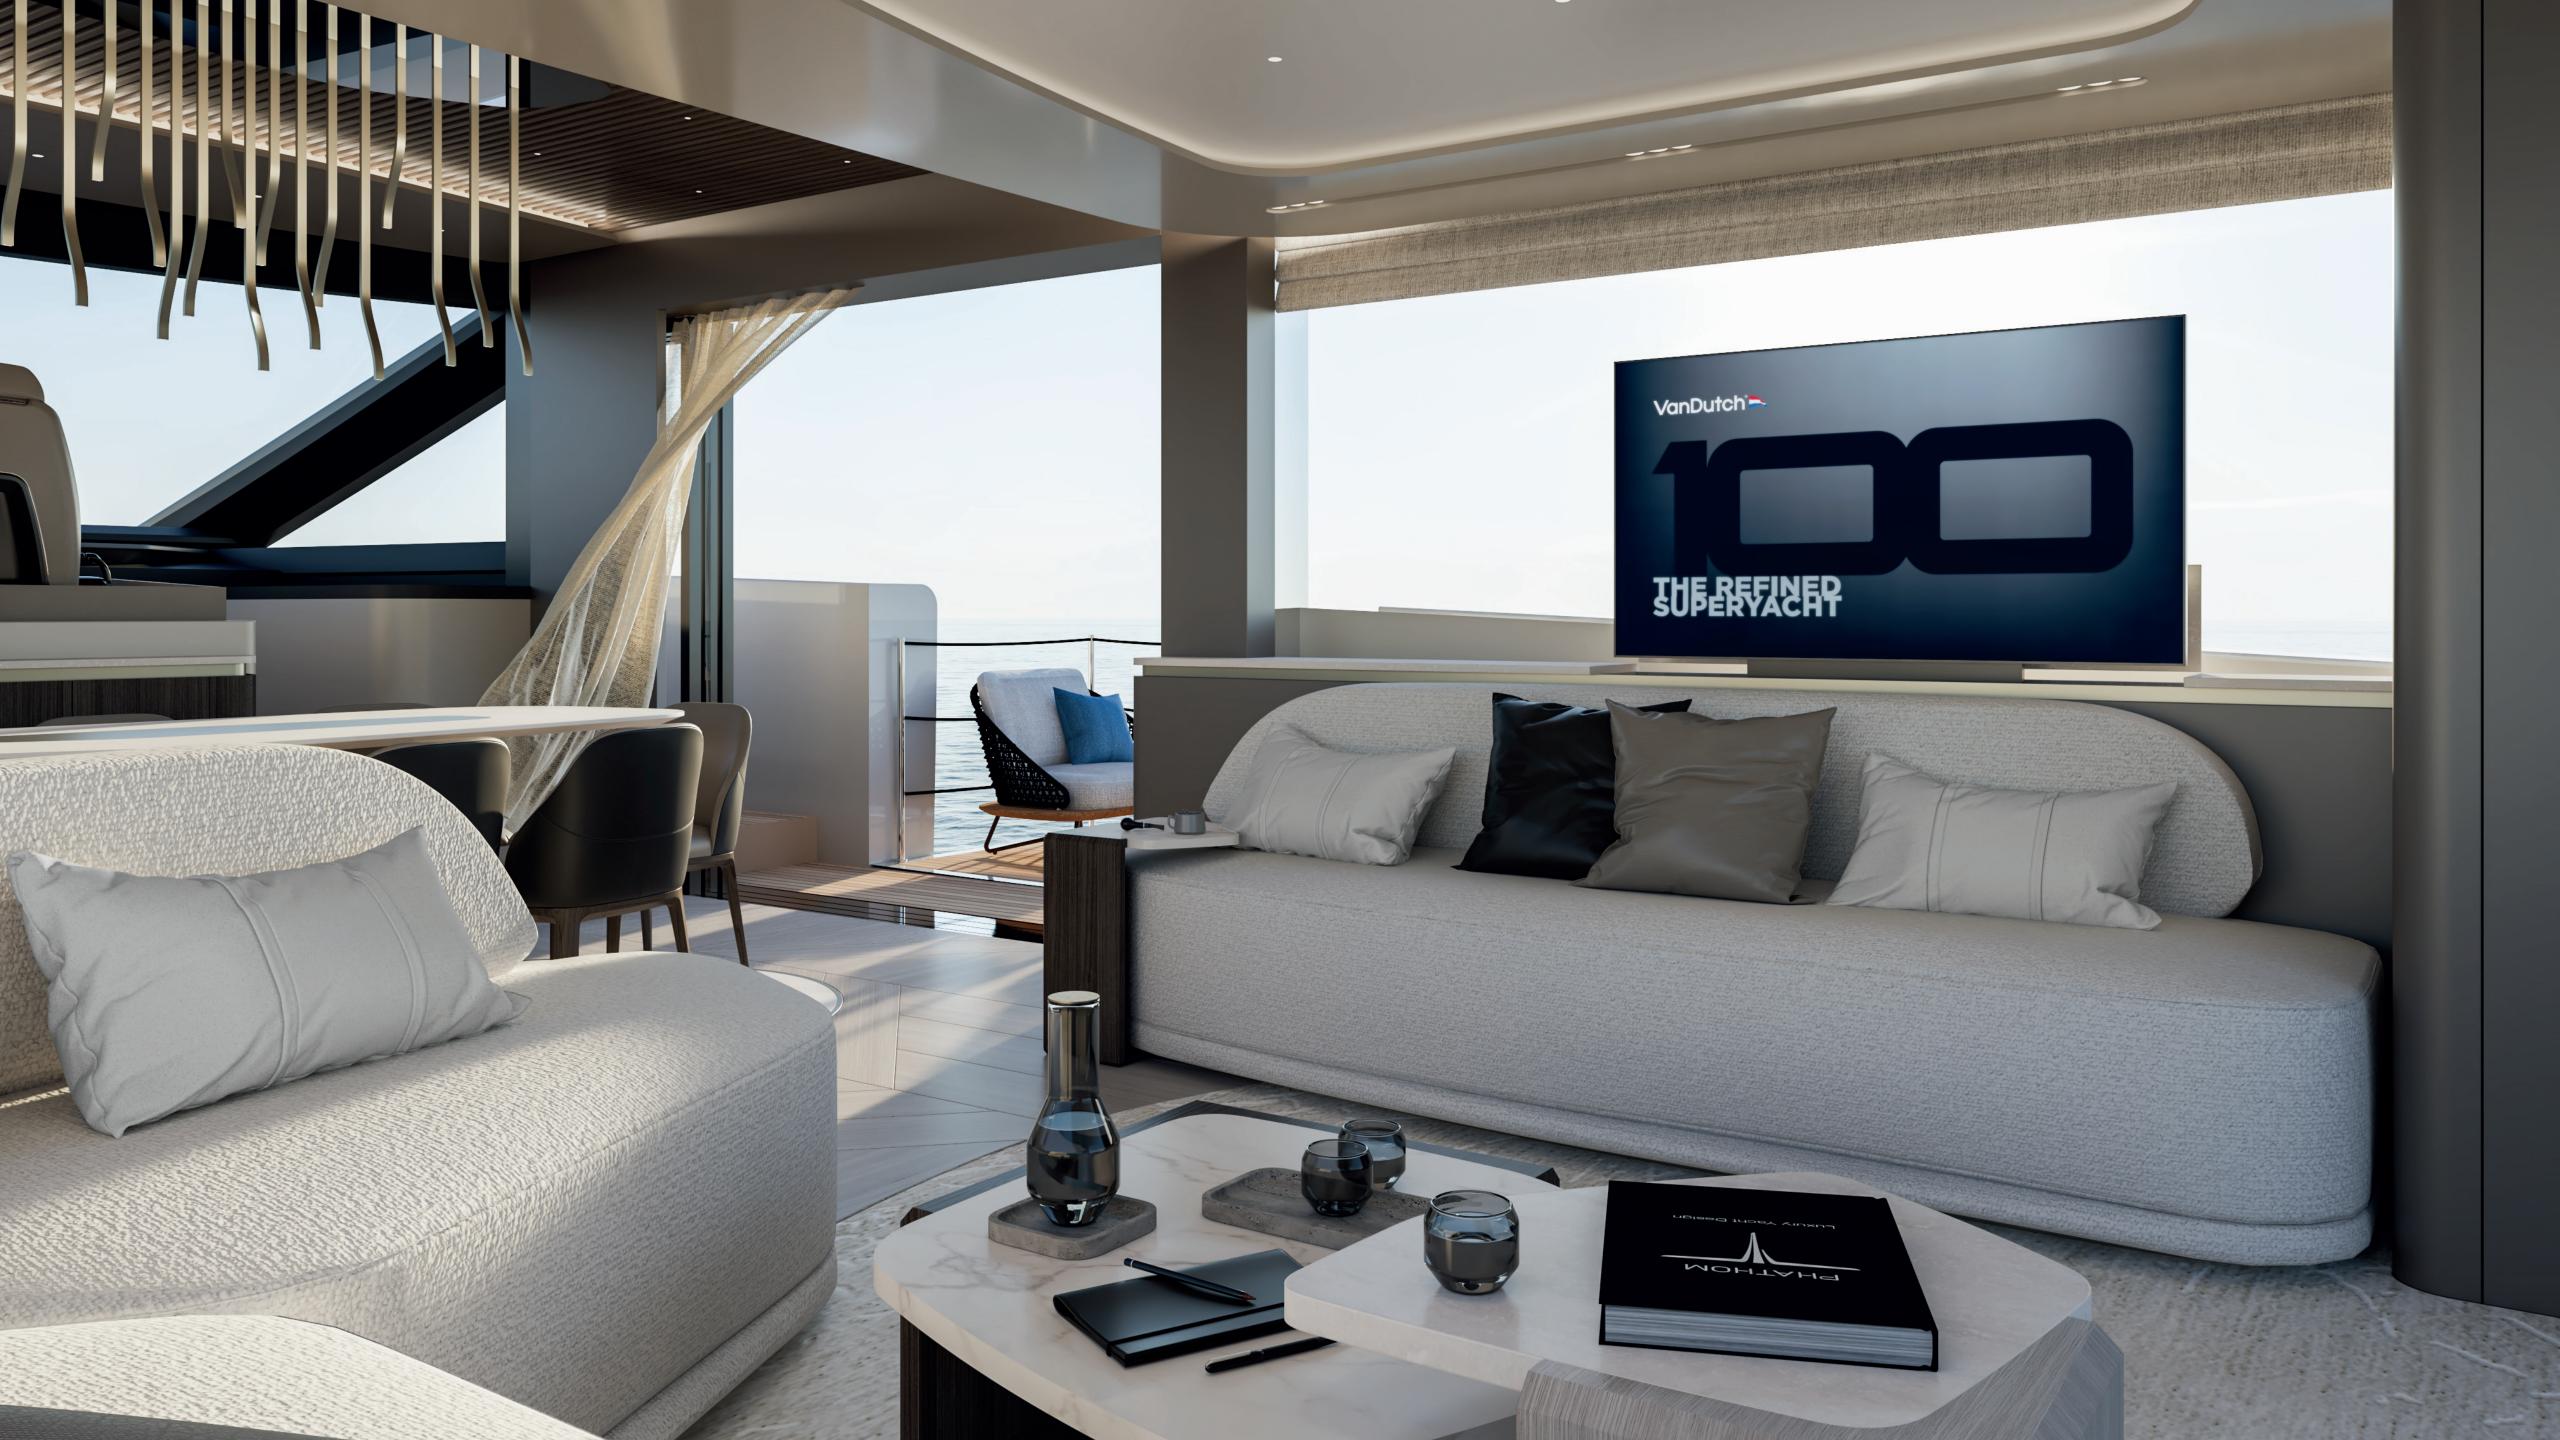

#### SEAMLESS INDOOR-OUTDOOR FLOW

The large sliding glass doors of the VanDutch 100ft yacht open to an inviting aft lounge and al fresco dining area, creating a seamless indoor-outdoor connection. Guests can move effortlessly between the elegant main salon and the open-air dining space, perfect for enjoying panoramic sea views while dining or relaxing.