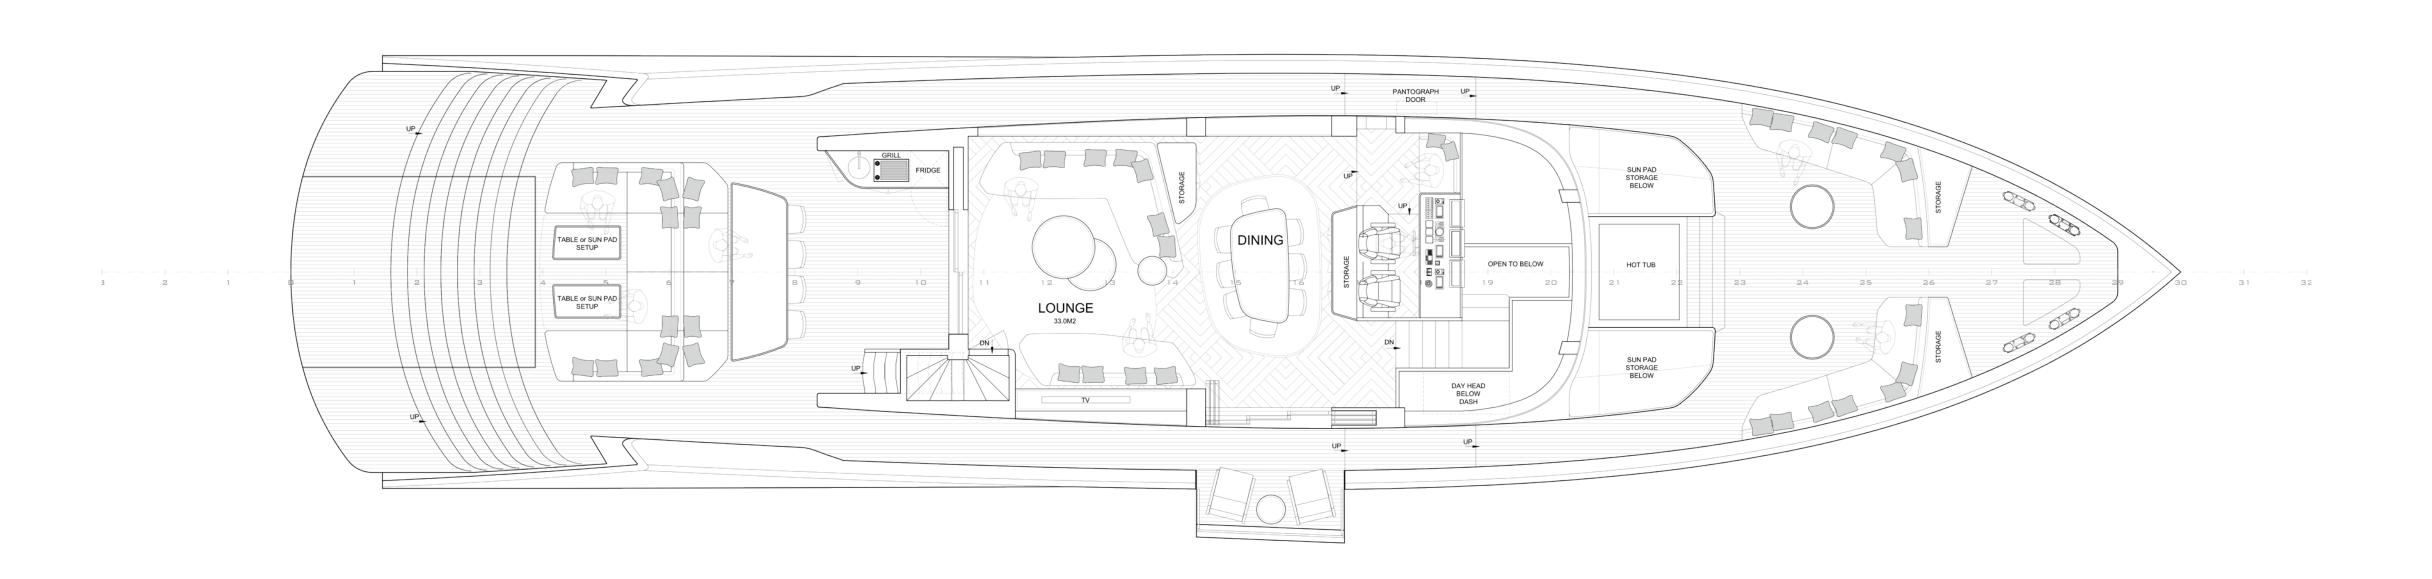

ends the living space, enhancing the connection between the interior and the surrounding seascape for a truly immersive and luxurious moment at sea.

## STATE-OF-THE-ART COCKPIT WITH A RELAXED VIBE

The cockpit of the VanDutch 100ft yacht combines cutting-edge technology with sleek, modern design. Equipped with the latest navigation and control systems, it ensures smooth, effortless sailing, giving captains precision at their fingertips. Adjacent to the helm, a cozy lounge area allows guests to relax and enjoy the expansive views, creating the perfect space to unwind while remaining close to the action. Whether steering through open waters or lounging in style, the cockpit delivers both functionality and leisure, embodying the essence of modern yachting.



#### **GENERAL ARRANGEMENT**





#### **GENERAL ARRANGEMENT**





#### **SPECIFICATIONS**

| EXTERIOR DESIGN INTERIOR DESIGN | HARTFORM YACHT DESIGN PHATHOM STUDIO | DECKS<br>GUESTS | 2<br>8                        |
|---------------------------------|--------------------------------------|-----------------|-------------------------------|
|                                 |                                      | PASSENGERS      | 18                            |
| OVERALL LENGTH                  | 30M   100'                           | CREW            | 4                             |
| BEAM                            | 7 M   23'                            |                 |                               |
| DRAFT                           | 1.75M   5' 7"                        | ENGINES         | 3X MAN V12/Hydrogen o